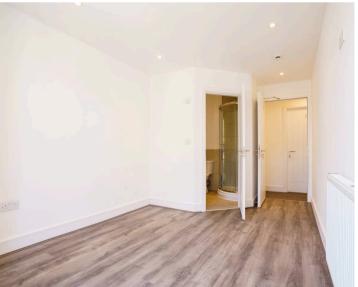

#### Bedroom

Laminate flooring, GCH, Spot Lights, En-suite, DG windows, fire doors, smoke alarm, extractor the ensuite.