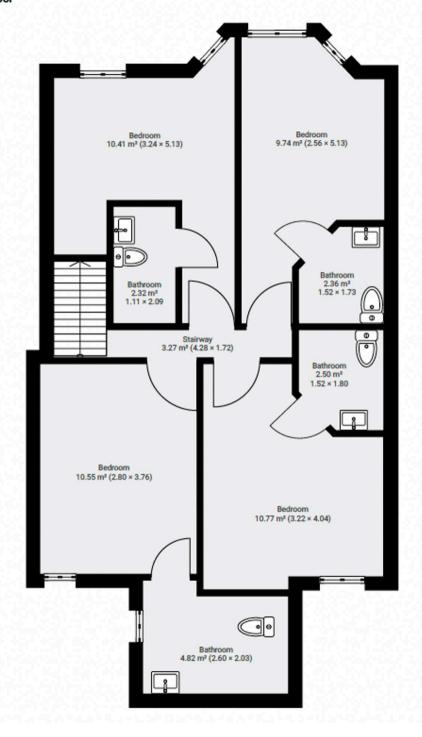

## 3 Chatsworth Avenue

Wallasey, Wallasey

6-Bed, 6-Bath HMO Investment Opportunity – The Wirral Council Tax band: A

Tenure: Freehold

EPC Energy Efficiency Rating: E

EPC Environmental Impact Rating: E