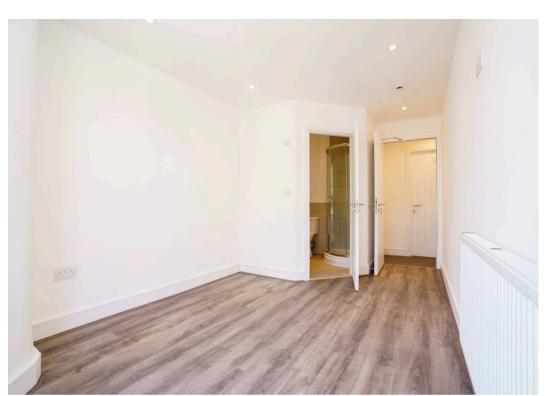

#### Bedroom

Laminate flooring, GCH, Spot Lights, En-suite, DG windows, fire doors, smoke alarm, extractor the ensuite.

### Bathroom

Part Tiled en-suites, Cushion flooring, Shower and WC. Double glazed windows, extractor.