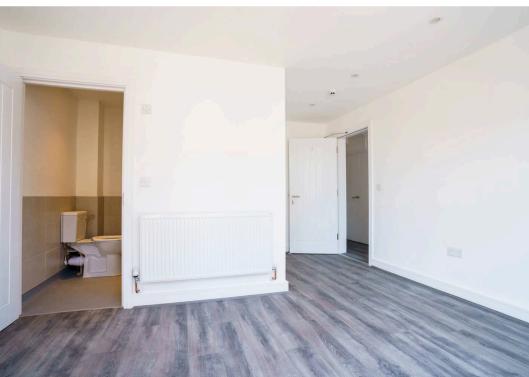

#### Bedroom

Laminate flooring, GCH, Spot Lights, En-suite, DG windows, fire doors, smoke alarm, extractor the ensuite.

### Bathroom

Part Tiled en-suites, Cushion flooring, Shower and WC. Double glazed windows, extractor.