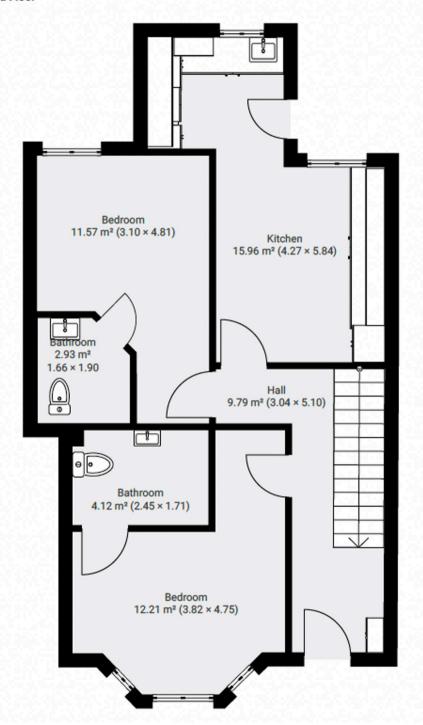

## 3 Chatsworth Avenue

Wallasey, Wallasey

6-Bed, 6-Bath HMO Investment Opportunity – The Wirral Council Tax band: A

Tenure: Freehold

EPC Energy Efficiency Rating: E

EPC Environmental Impact Rating: E