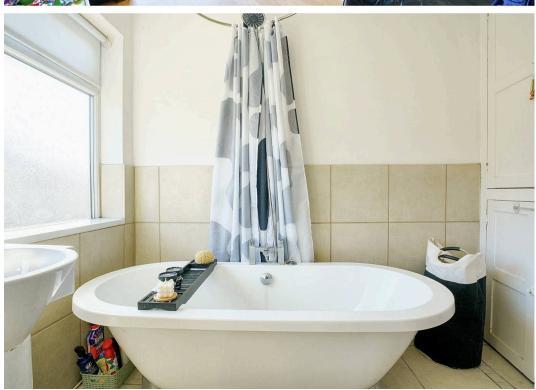

#### **Bathroom**

Bathroom, roll top bath, W.C. Pedestal, sink, tiled flooring, part tiled walls, double glazed windows, gas central heating.