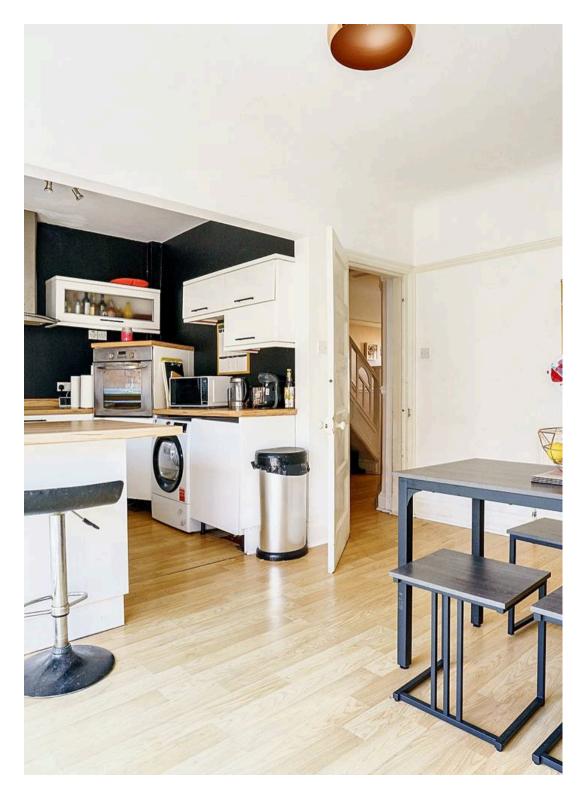

# **Dining Area**

Laminate flooring, double glazed Patio doors, open plan, white units and wooden countertops.