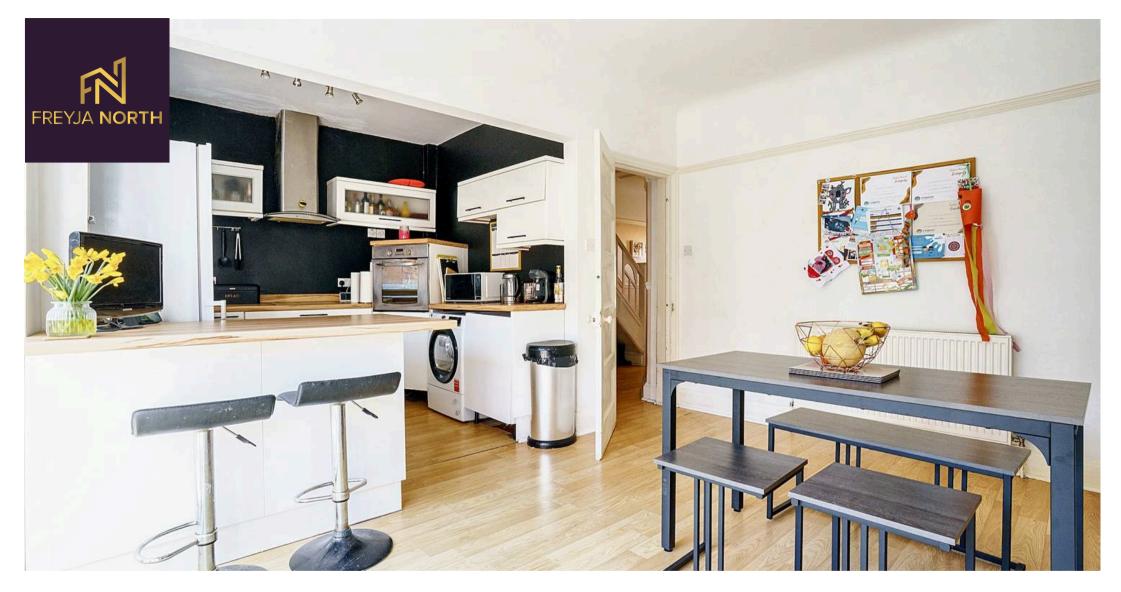

# **Dining Area**

Laminate flooring, double glazed Patio doors, open plan, white units and wooden countertops.