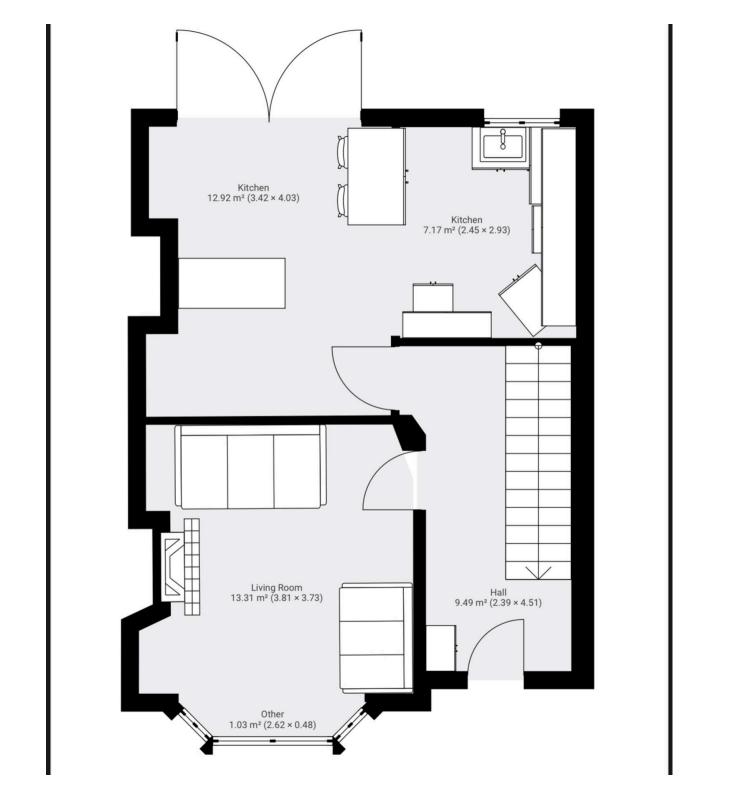

# **Dining Area**

Laminate flooring, double glazed Patio doors, open plan, white units and wooden countertops.

# Lounge

Laminate flooring, Double glazed Windows, Gas Central Heating, fireplace.

## Landing

Carpeted Landing leading to upper floor bedrooms and bathroom.