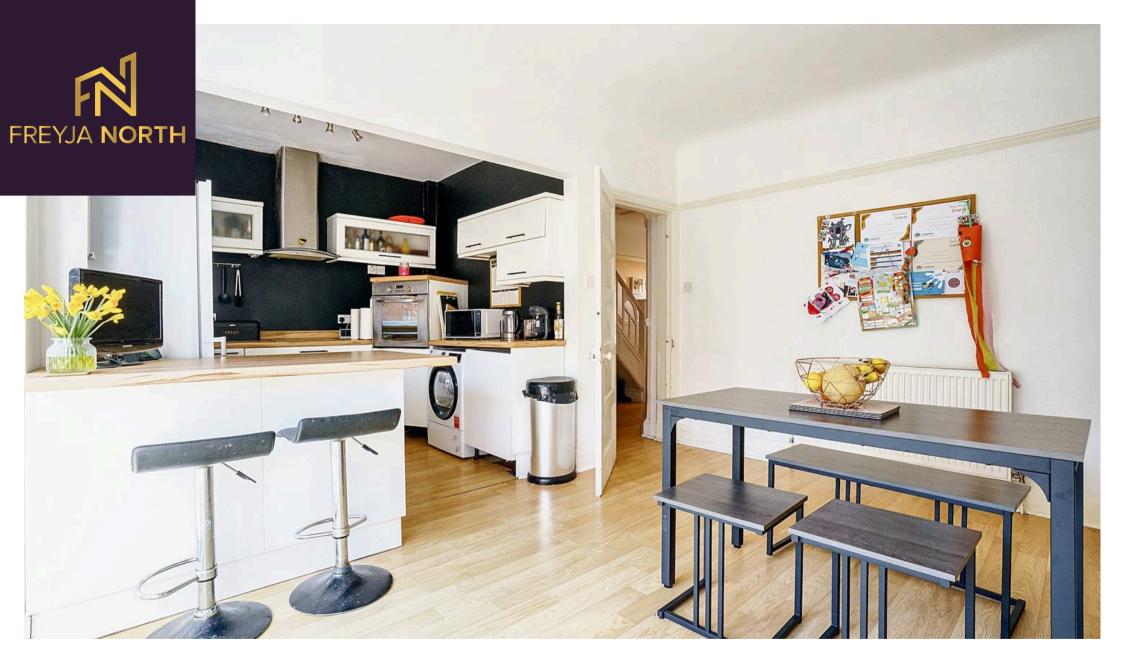

# **Dining Area**

Laminate flooring, double glazed Patio doors, open plan, white units and wooden countertops.