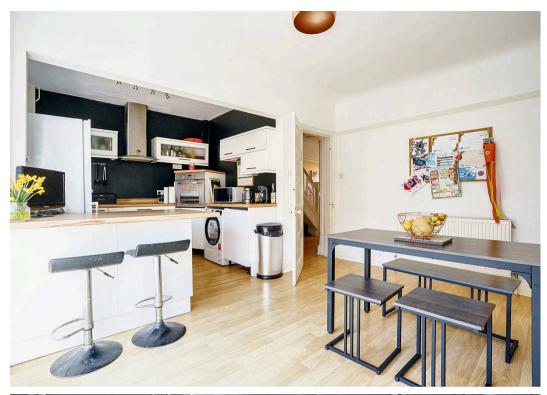

# **Dining Area**

Laminate flooring, double glazed Patio doors, open plan, white units and wooden countertops.