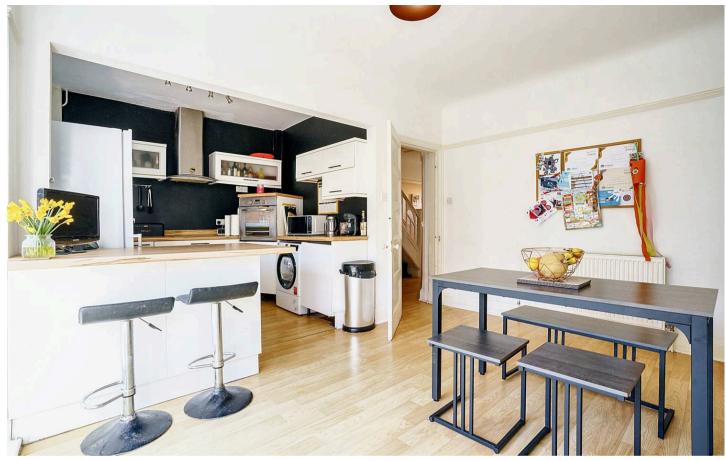

# **Dining Area**

Laminate flooring, double glazed Patio doors, open plan, white units and wooden countertops.