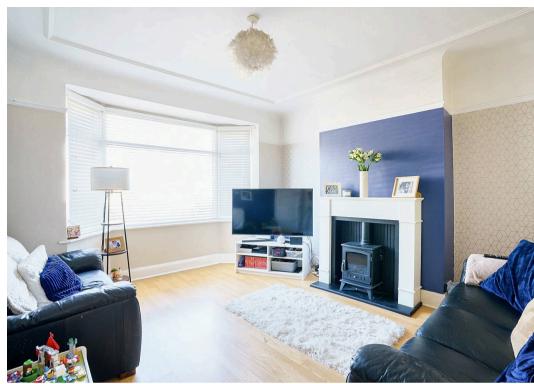

# Lounge

Laminate flooring, Double glazed Windows, Gas Central Heating, fireplace.