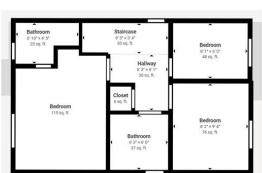

Upstairs, the property boasts two well-proportioned double bedrooms, one of which benefits from an ensuite shower room, along with a comfortable single bedroom. A sleek, modern family bathroom serves the upper level.