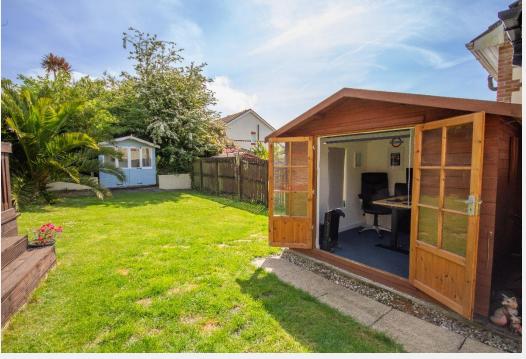

Externally, the home offers driveway parking for three to four vehicles and a detached garage, providing excellent utility for hobbies, workshop use, or a secure equipment storage.

The rear garden is large and beautifully maintained, providing an ideal setting for outdoor gatherings or relaxing in the Cornish sunshine. It also features a fully insulated, purpose-built home office—perfect for remote working—as well as a charming summer house, adding both functionality and character to the outdoor space.

**Detached Garage** 

**Driveway Parking for Multiple Vehicles** 

Purpose Built Home office

**Charming Summer House** 

LOCAL AUTHORITY: Cornwall Council

**COUNCIL BAND: C** 

TENURE: Freehold

what3words: ///olive.shuffles.advancing