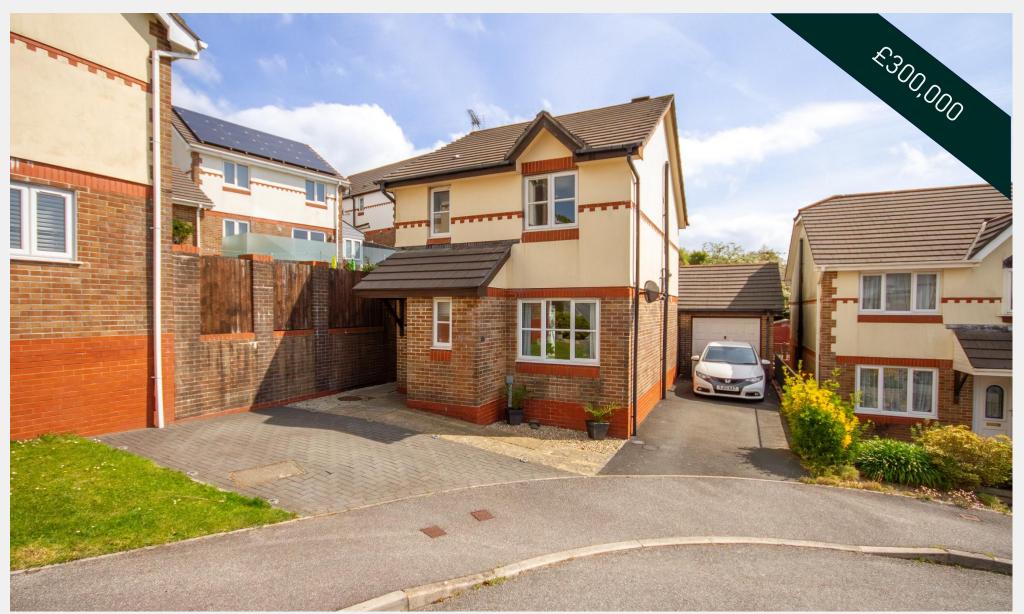

St Austell, PL25 3UY

Guide Price: £300,000

26 Fore Street, Lostwithiel, PL22 OBL 01208 872728

St Austell, PL25 3UY

Guide Price: £300,000

26 Fore Street, Lostwithiel, PL22 OBL 01208 872728

## 35 CENTURY CLOSE

St Austell, PL25 3UY

Guide Price: £300,000

Upon entering the property, you are greeted by a generously sized living room to your right. Adjacent, toward the rear of the home, lies a bright and functional kitchen/dining area. From here, double doors lead into a spacious conservatory—perfect for relaxing or entertaining. A conveniently located downstairs WC completes the ground floor.

Externally, the home offers driveway parking for three to four vehicles and a detached garage, providing excellent utility for hobbies, workshop use, or a secure equipment storage.

The rear garden is large and beautifully maintained, providing an ideal setting for outdoor gatherings or relaxing in the Cornish sunshine. It also features a fully insulated, purpose-built home office—perfect for remote working—as well as a charming summer house, adding both functionality and character to the outdoor space.