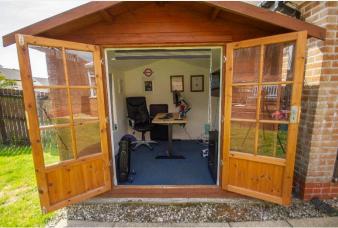

Externally, the home offers driveway parking for three to four vehicles and a detached garage, providing excellent utility for hobbies, workshop use, or a secure equipment storage.

The rear garden is large and beautifully maintained, providing an ideal setting for outdoor gatherings or relaxing in the Cornish sunshine. It also features a fully insulated, purpose-built home office—perfect for remote working—as well as a charming summer house, adding both functionality and character to the outdoor space.

**Detached Garage** 

**Driveway Parking for Multiple Vehicles** 

Purpose Built Home office

**Charming Summer House** 

LOCAL AUTHORITY: Cornwall Council

**COUNCIL BAND: C** 

TENURE: Freehold

what3words: ///olive.shuffles.advancing