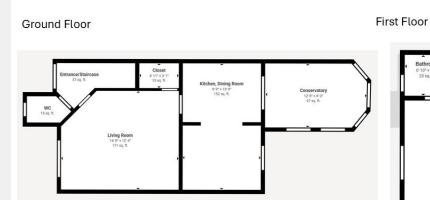

## 35 CENTURY CLOSE

St Austell, PL25 3UY

Guide Price: £300,000

Upon entering the property, you are greeted by a generously sized living room to your right. Adjacent, toward the rear of the home, lies a bright and functional kitchen/dining area. From here, double doors lead into a spacious conservatory—perfect for relaxing or entertaining. A conveniently located downstairs WC completes the ground floor.