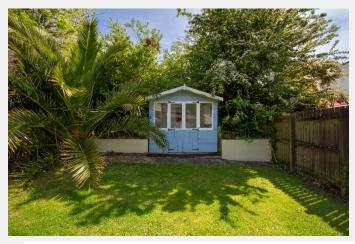

Externally, the home offers driveway parking for three to four vehicles and a detached garage, providing excellent utility for hobbies, workshop use, or a secure equipment storage.

The rear garden is large and beautifully maintained, providing an ideal setting for outdoor gatherings or relaxing in the Cornish sunshine. It also features a fully insulated, purpose-built home office—perfect for remote working—as well as a charming summer house, adding both functionality and character to the outdoor space.

**Detached Garage** 

**Driveway Parking for Multiple Vehicles** 

Purpose Built Home office

**Charming Summer House** 

LOCAL AUTHORITY: Cornwall Council

**COUNCIL BAND: C** 

TENURE: Freehold

what3words: ///olive.shuffles.advancing