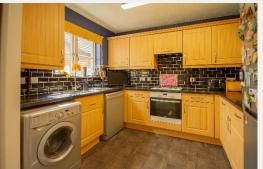

## 35 CENTURY CLOSE

St Austell, PL25 3UY

Guide Price: £300,000

Upon entering the property, you are greeted by a generously sized living room to your right. Adjacent, toward the rear of the home, lies a bright and functional kitchen/dining area. From here, double doors lead into a spacious conservatory—perfect for relaxing or entertaining. A conveniently located downstairs WC completes the ground floor.

### **KEY FEATURES**

Two Double Bedrooms

One Single Bedroom

Stylish Family bathroom

Spacious Kitchen/ Dining Room

Large Conservatory

Living Room

Well- Maintained Garden