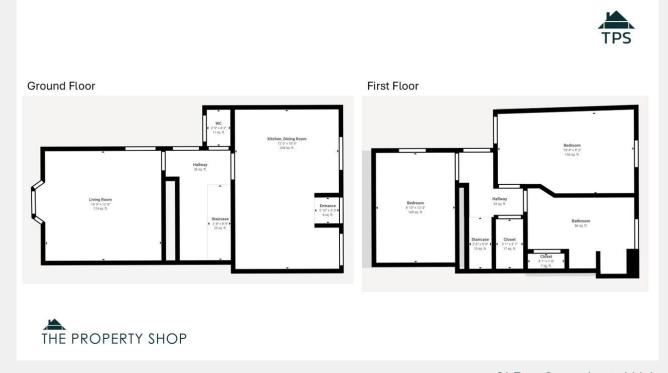

As you step inside, you're welcomed by a spacious open-plan kitchen and dining area, ideal for both everyday living and entertaining. The kitchen has a traditional charm, offering plenty of counter space and storage.

The well-sized living room features large windows that fill the space with natural light and provide views of the bustling town centre. A conveniently located WC completes the ground floor.

Upstairs, you'll find two generously sized double bedrooms, both offering plenty of space and character. The large bathroom is thoughtfully designed, maintaining a classic style that complements the home's charm.