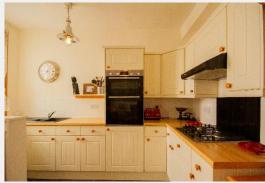

As you step inside, you're welcomed by a spacious open-plan kitchen and dining area, ideal for both everyday living and entertaining. The kitchen has a traditional charm, offering plenty of counter space and storage.