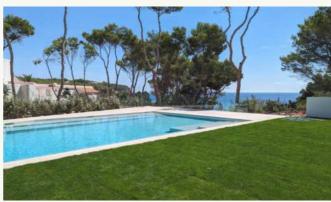

# Brand new luxury house in Cala Nova, Ibiza

280.000€

<u> 200 m2</u>

4 Bedrooms

4 Bathrooms

Ribes is a 200 square meters, south facing apartment with breath taking sea views.

Its filled with natural light, has high ceilings and four spacious bedrooms, four brand new bathrooms, and an amazing terrace with a private pool to invite friends over, have family quality time, or even enjoy by yourself with your favorite book.

#### THE PROPERTY

Private Parking

View from the common garden/pool