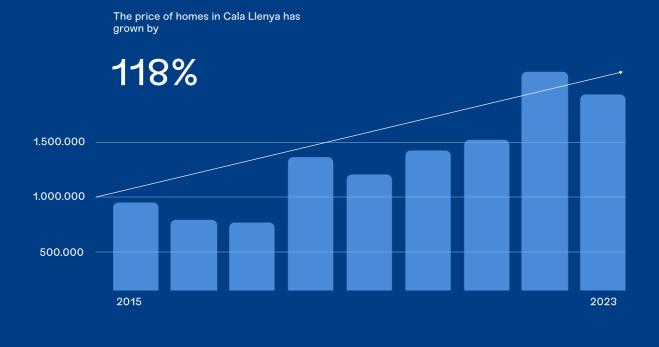

The villa's architecture is relaxing and energizing, built with natural materials, high-end brand kitchen, luxurious appliances, and top-quality furniture specially designed for each space.

We only buy properties with historical revaluation. Ribes is in a prime location where property prices have increased by over 100% since 2015 and rental prices have shoot up exponentially.

#### WE ONLY BUY PROPERTIES WITH HISTORICAL REVALUATION

Ribes is in a prime location where property prices have increased by over 100% since 2015 and rental prices have shoot up exponentially.