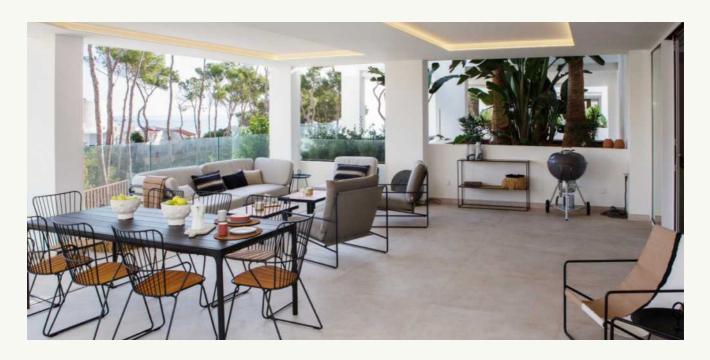

# Brand new luxury house in Cala Nova, Ibiza

280.000€

<u> 200 m2</u>

4 Bedrooms

4 Bathrooms

Ribes is a 200 square meters, south facing apartment with breath taking sea views.

Its filled with natural light, has high ceilings and four spacious bedrooms, four brand new bathrooms, and an amazing terrace with a private pool to invite friends over, have family quality time, or even enjoy by yourself with your favorite book.

The villa's architecture is relaxing and energizing, built with natural materials, high-end brand kitchen, luxurious appliances, and top-quality furniture specially designed for each space.

We only buy properties with historical revaluation. Ribes is in a prime location where property prices have increased by over 100% since 2015 and rental prices have shoot up exponentially.