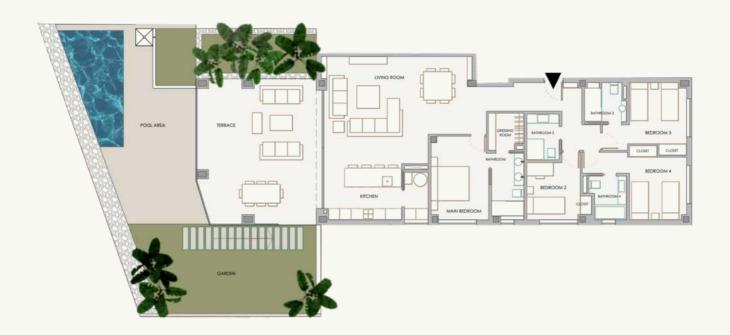

facing apartment with breath taking sea views.

Its filled with natural light, has high ceilings and four spacious bedrooms, four brand new bathrooms, and an amazing terrace with a private pool to invite friends over, have family quality time, or even enjoy by yourself with your favorite book.

The villa's architecture is relaxing and energizing, built with natural materials, high-end brand kitchen, luxurious appliances, and top-quality furniture specially designed for each space.

We only buy properties with historical revaluation. Ribes is in a prime location where property prices have increased by over 100% since 2015 and rental prices have shoot up exponentially.



#### THE PROPERTY



Private Parking













View from the common garden/pool



### FLOORPLANS AND CURRENT STATE















#### **VIVLA STUDIO**

# Inspired by the Island; nature, materials, colours & textures ...

Ribes Home: living and loving the Mediterranean



INTERIOR DESIGN CONCEPT











Our living rooms evoque peace and togetherness, offering a space to connect with yourself and your dear ones.

Lighting plays a significant role, and we pay close attention to every detail. Our goal is to create living rooms that feel spacious, accomplished through neutral colors, carefully chosen design elements, and the incorporation of natural materials.

















## THAT HOME FEELING







Beds with good quality mattresses, somier with storage and premium quality bed sheets in all  $4\ \rm bedrooms.$ 















Plants & pots



Highlights









Local statement pieces

# Natural and