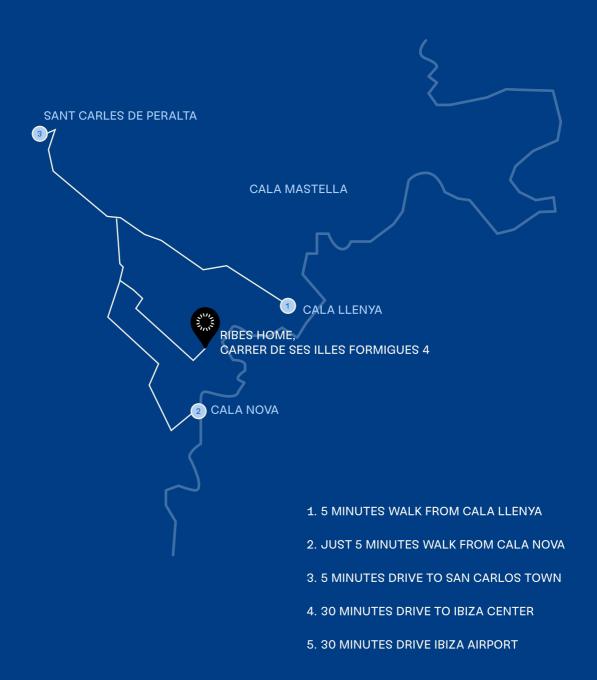

stic wooden touches to the intricate beauty of tiles and marble, there's an undeniable touch of Old World charm in every corner. Our Ribes home loves to bring the outdoors in, blurring the lines between the inside and the captivating natural landscape.

It's not just about looks, though - this home is a celebration of natural colors, textures, and furnishings that embody that signature Ibiza feel. Stepping into Ribes home is pure relaxation and bliss.

On the next pages you will find our vision of this home, design plans and moodboard, keeping in mind of course that it is completely yours.

Owning this space isn't a transaction; it's pure magic. It's about becoming part of a story.

Are you ready to live it?

Welcome to our family.

**#VIVLAlavida!** 



# Carrer de ses Illes Formigues 4



# Brand new luxury house in Cala Nova, Ibiza

280.000€



<u> 200 m2</u>

4 Bedrooms

4 Bathrooms

Ribes is a 200 square meters, south facing apartment with breath taking sea views.

Its filled with natural light, has high ceilings and four spacious bedrooms, four brand new bathrooms, and an amazing terrace with a private pool to invite friends over, have family quality time, or even enjoy by yourself with your favorite book.

The villa's architecture is relaxing and energizing, built with natural materials, high-end brand kitchen, luxurious appliances, and top-quality furniture specially designed for each space.

We only buy properties with historical revaluation. Ribes is in a prime location where property prices have increased by over 100% since 2015 and rental prices have shoot up ex