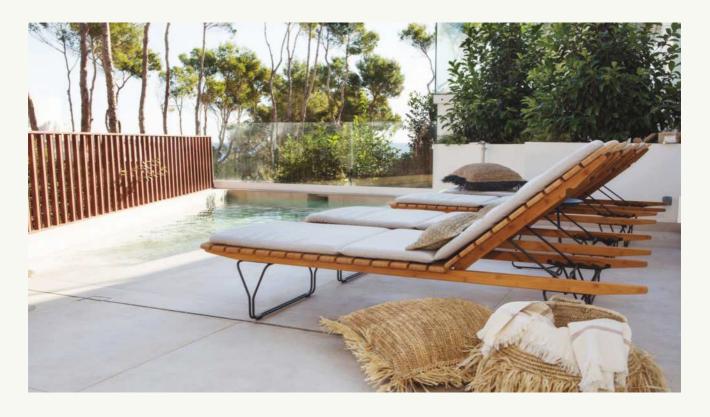

# Brand new luxury house in Cala Nova, Ibiza

280.000€

<u> 200 m2</u>

4 Bedrooms

4 Bathrooms

Ribes is a 200 square meters, south facing apartment with breath taking sea views.

Its filled with natural light, has high ceilings and four spacious bedrooms, four brand new bathrooms, and an amazing terrace with a private pool to invite friends over, have family quality time, or even enjoy by yourself with your favorite book.

The villa's architecture is relaxing and energizing, built with natural materials, high-end brand kitchen, luxurious appliances, and top-quality furniture specially designed for each space.

We only buy properties with historical revaluation. Ribes is in a prime location where property prices have increased by over 100% since 2015 and rental prices have shoot up exponentially.