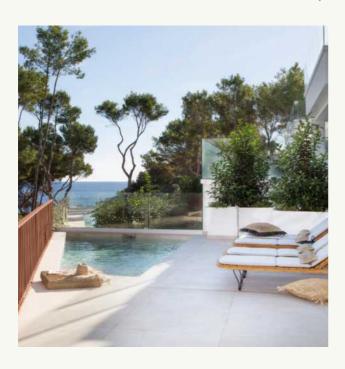

# Brand new luxury house in Cala Nova, Ibiza

280.000€

<u> 200 m2</u>

4 Bedrooms

4 Bathrooms

Ribes is a 200 square meters, south facing apartment with breath taking sea views.

Its filled with natural light, has high ceilings and four spacious bedrooms, four brand new bathrooms, and an amazing terrace with a private pool to invite friends over, have family quality time, or even enjoy by yourself with your favorite book.

The villa's architecture is relaxing and energizing, built with natural materials, high-end brand kitchen, luxurious appliances, and top-quality furniture specially designed for each space.

We only buy properties with historical revaluation. Ribes is in a prime location where property prices have increased by over 100% since 2015 and rental prices have shoot up exponentially.