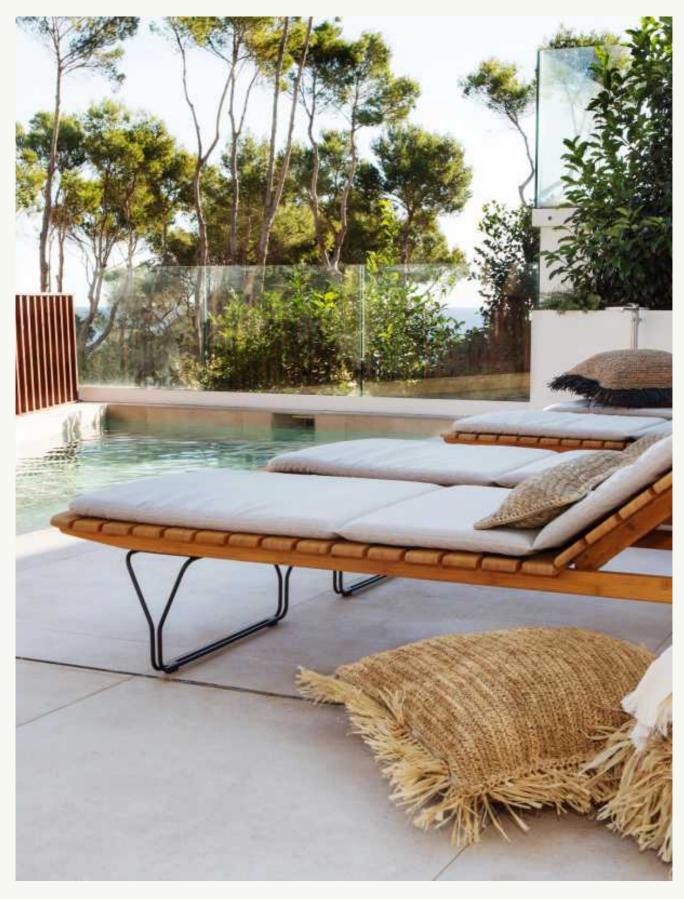

# Brand new luxury house in Cala Nova, Ibiza

280.000€

<u> 200 m2</u>

4 Bedrooms

4 Bathrooms

Ribes is a 200 square meters, south facing apartment with breath taking sea views.

Its filled with natural light, has high ceilings and four spacious bedrooms, four brand new bathrooms, and an amazing terrace with a private pool to invite friends over, have family quality time, or even enjoy by yourself with your favorite book.

The villa's architecture is relaxing and energizing, built with natural materials, high-end brand kitchen, luxurious appliances, and top-quality furniture specially designed for each space.

We only buy properties with historical revaluation. Ribes is in a prime location where property prices have increased by over 100% since 2015 and rental prices have shoot up exponentially.