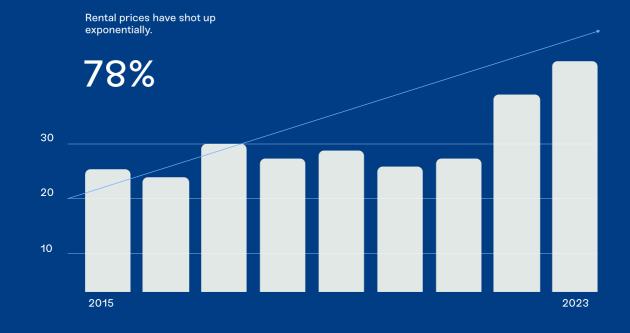

The villa's architecture is relaxing and energizing, built with natural materials, high-end brand kitchen, luxurious appliances, and top-quality furniture specially designed for each space.

We only buy properties with historical revaluation. Ribes is in a prime location where property prices have increased by over 100% since 2015 and rental prices have shoot up exponentially.

#### WE ONLY BUY PROPERTIES WITH HISTORICAL REVALUATION

Ribes is in a prime location where property prices have increased by over 100% since 2015 and rental prices have shoot up exponentially.