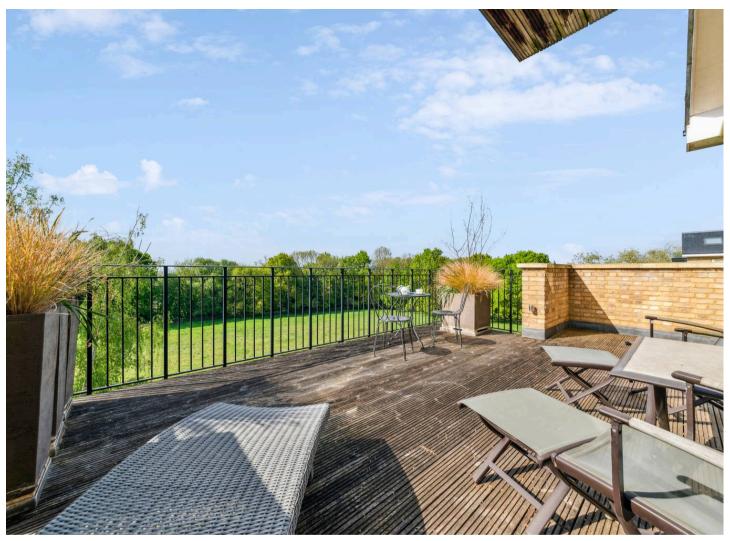

## Lounge/Diner

The wonderfully generous open-plan living and dining room flows seamlessly outwards through expansive glass doors to a substantial, south-facing decked balcony. This prized outdoor space provides a true extension of the living area, bathed in sunlight throughout the day and commanding delightful, verdant views across the meticulously maintained communal gardens, creating a tranquil and picturesque backdrop for relaxation and entertaining.

#### Garden

This apartment, set within 19 acres of parkland, offers a rare indulgence with three balconies. A south-facing decked balcony presents delightful green views of the communal gardens, perfectly complemented by a west-facing balcony. This abundance of outdoor space truly embraces the verdant surroundings.