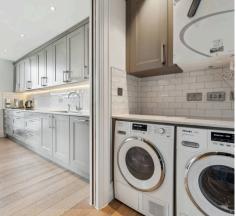

## Kitchen/Utility Room

A superb contemporary kitchen features comprehensive fitted units and cupboards, striking stone work surfaces, high-quality integrated appliances, and a west-facing balcony. A convenient utility room is located just off the kitchen.