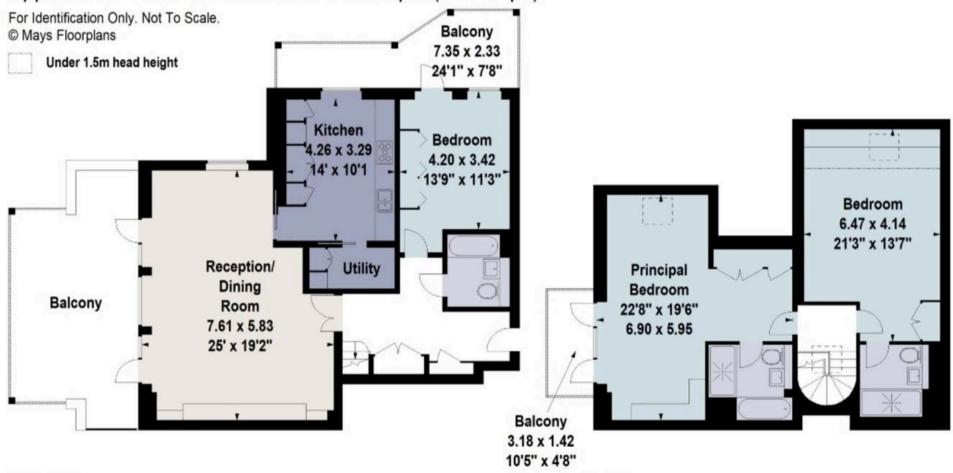

# Theodore Lodge, Chambers Park Hill, SW20

Approximate Gross Internal Area 163.1 sq.m (1756 sq.ft)

Third Floor Fourth Floor

## Lounge/Diner

The wonderfully generous open-plan living and dining room flows seamlessly outwards through expansive glass doors to a substantial, south-facing decked balcony. This prized outdoor space provides a true extension of the living area, bathed in sunlight throughout the day and commanding delightful, verdant views across the meticulously maintained communal gardens, creating a tranquil and picturesque backdrop for relaxation and entertaining.

## Kitchen/Utility Room

A superb contemporary kitchen features comprehensive fitted units and cupboards, striking stone work surfaces, high-quality integrated appliances, and a west-facing balcony. A convenient utility room is located just off the kitchen.

#### **Bedroom**

The ground floor is appointed with a well-proportioned double bedroom and a refined family bathroom.

Ascending to the upper echelons, the principal bedroom suite represents a haven of distinction. It features a private balcony commanding expansive vistas, a dedicated dressing room of considerable scale, and a lavish en-suite bathroom complete with a decadent soaking tub and a discrete, yet indulgent, glass-enclosed rain shower.

#### Garden

This apartment, set within 19 acres of parkland, offers a rare indulgence with three balconies. A south-facing decked balcony presents delightful green views of the communal gardens, perfectly complemented by a west-facing balcony. This abundance of outdoor space truly embraces the verdant surroundings.