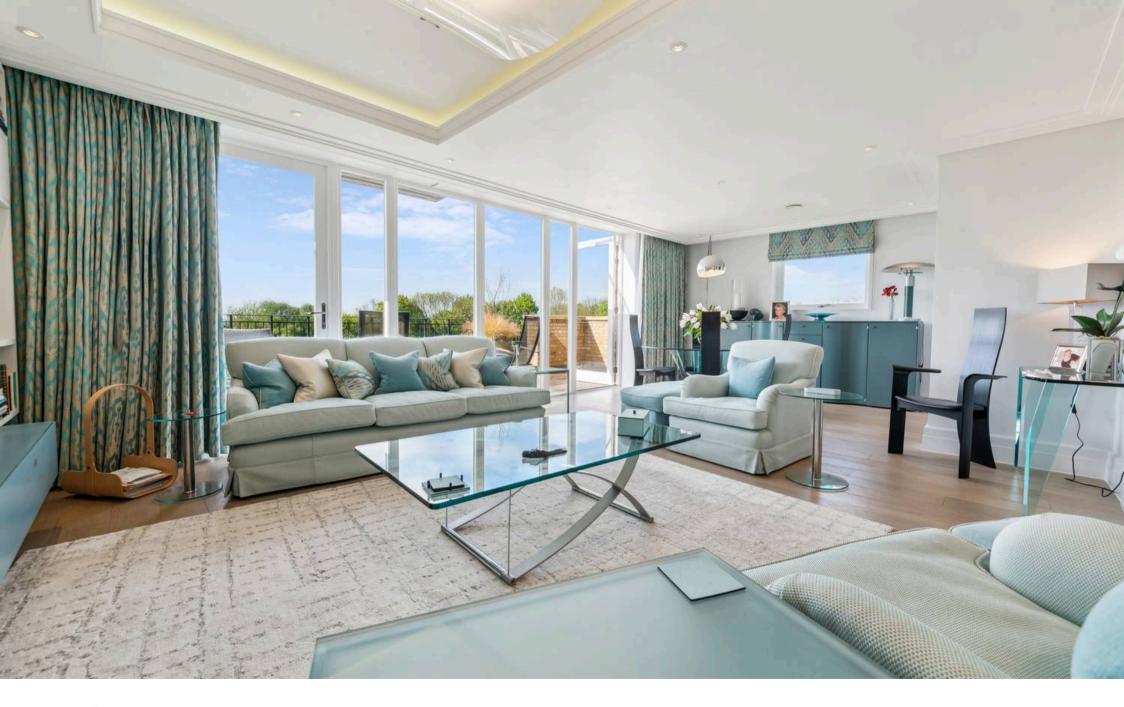

## Lounge/Diner

The wonderfully generous open-plan living and dining room flows seamlessly outwards through expansive glass doors to a substantial, south-facing decked balcony. This prized outdoor space provides a true extension of the living area, bathed in sunlight throughout the day and commanding delightful, verdant views across the meticulously maintained communal gardens, creating a tranquil and picturesque backdrop for relaxation and entertaining.