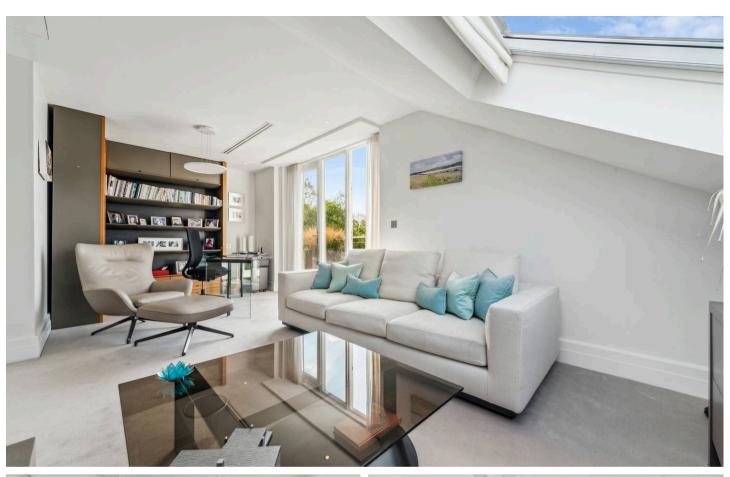

## Lounge/Diner

The wonderfully generous open-plan living and dining room flows seamlessly outwards through expansive glass doors to a substantial, south-facing decked balcony. This prized outdoor space provides a true extension of the living area, bathed in sunlight throughout the day and commanding delightful, verdant views across the meticulously maintained communal gardens, creating a tranquil and picturesque backdrop for relaxation and entertaining.