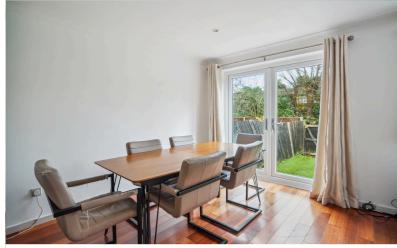

## **Property Features:**

- Ground Floor:
  - $\circ$  Spacious and bright Large Reception Room with access to the rear garden.
  - Modern Fully Fitted Kitchen equipped with all essential appliances.
- First Floor:
  - Three Generously-Sized Double Bedrooms.
  - Separate WC and Bathroom for added convenience.
- Additional benefits:
  - Gas Central Heating and Double-Glazed Windows for year-round comfort.
  - Off-Street Parking and a Garage, providing ample space for vehicles.
  - $\circ~$  Private Rear Garden, perfect for outdoor relaxation or entertaining.