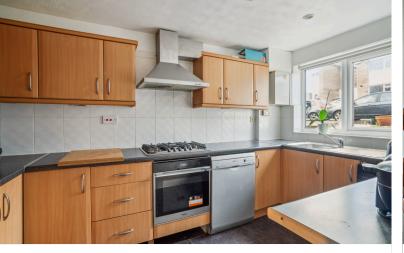

## **Property Features:**

- Ground Floor:
  - $\circ$  Spacious and bright Large Reception Room with access to the rear garden.
  - Modern Fully Fitted Kitchen equipped with all essential appliances.
- First Floor:
  - Three Generously-Sized Double Bedrooms.
  - Separate WC and Bathroom for added convenience.
- Additional benefits:
  - Gas Central Heating and Double-Glazed Windows for year-round comfort.
  - Off-Street Parking and a Garage, providing ample space for vehicles.
  - $\circ~$  Private Rear Garden, perfect for outdoor relaxation or entertaining.