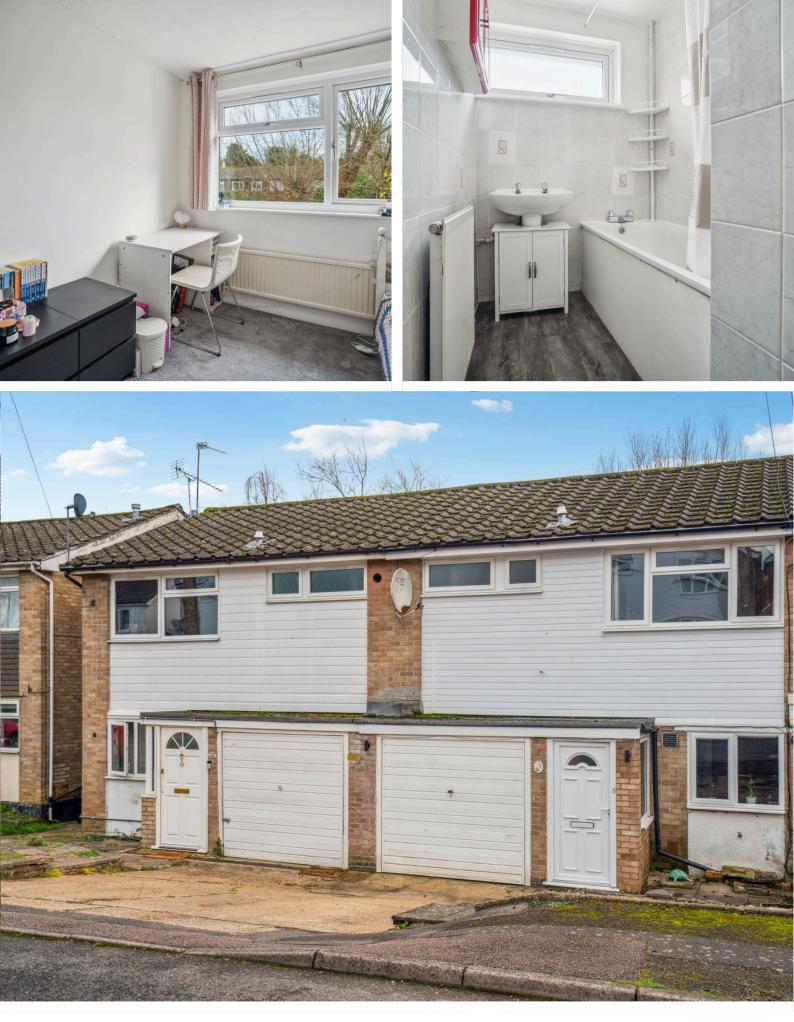

## £535,000

**TENURE : FREEHOLD** 

Northwood, HA6

Bedrooms : 3 Bathrooms : 1 Reception Rooms : 1

BritBricks is delighted to introduce this charming three-bedroom mid-terraced home, ideally situated in the sought-after area of Northwood. This property offers a combination of comfort, practicality, and convenience, making it an ideal family home.

## **Property Features:**

- Ground Floor:
  - $\circ$  Spacious and bright Large Reception Room with access to the rear garden.
  - Modern Fully Fitted Kitchen equipped with all essential appliances.
- First Floor:
  - Three Generously-Sized Double Bedrooms.
  - Separate WC and Bathroom for added convenience.
- Additional benefits:
  - Gas Central Heating and Double-Glazed Windows for year-round comfort.
  - Off-Street Parking and a Garage, providing ample space for vehicles.
  - $\circ~$  Private Rear Garden, perfect for outdoor relaxation or entertaining.