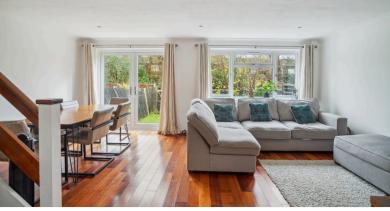

## **Property Features:**

- Ground Floor:
  - $\circ$  Spacious and bright Large Reception Room with access to the rear garden.
  - Modern Fully Fitted Kitchen equipped with all essential appliances.
- First Floor:
  - Three Generously-Sized Double Bedrooms.
  - Separate WC and Bathroom for added convenience.
- Additional benefits:
  - Gas Central Heating and Double-Glazed Windows for year-round comfort.
  - Off-Street Parking and a Garage, providing ample space for vehicles.
  - $\circ~$  Private Rear Garden, perfect for outdoor relaxation or entertaining.