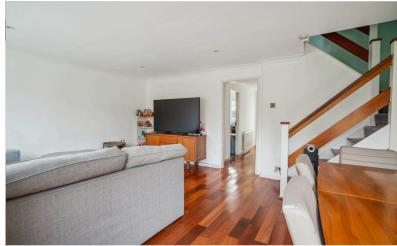

## **Property Features:**

- Ground Floor:
  - $\circ$  Spacious and bright Large Reception Room with access to the rear garden.
  - Modern Fully Fitted Kitchen equipped with all essential appliances.
- First Floor:
  - Three Generously-Sized Double Bedrooms.
  - Separate WC and Bathroom for added convenience.
- Additional benefits:
  - Gas Central Heating and Double-Glazed Windows for year-round comfort.
  - Off-Street Parking and a Garage, providing ample space for vehicles.
  - $\circ~$  Private Rear Garden, perfect for outdoor relaxation or entertaining.