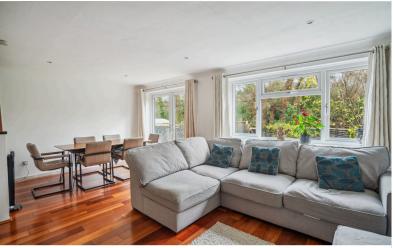

## **Property Features:**

- Ground Floor:
  - $\circ$  Spacious and bright Large Reception Room with access to the rear garden.
  - Modern Fully Fitted Kitchen equipped with all essential appliances.
- First Floor:
  - Three Generously-Sized Double Bedrooms.
  - Separate WC and Bathroom for added convenience.
- Additional benefits:
  - Gas Central Heating and Double-Glazed Windows for year-round comfort.
  - Off-Street Parking and a Garage, providing ample space for vehicles.
  - $\circ~$  Private Rear Garden, perfect for outdoor relaxation or entertaining.