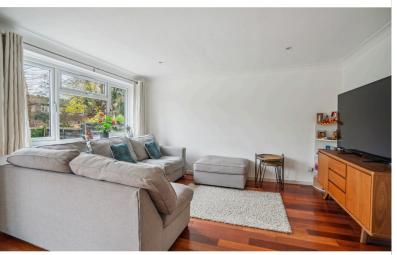

## **Property Features:**

- Ground Floor:
  - $\circ$  Spacious and bright Large Reception Room with access to the rear garden.
  - Modern Fully Fitted Kitchen equipped with all essential appliances.
- First Floor:
  - Three Generously-Sized Double Bedrooms.
  - Separate WC and Bathroom for added convenience.
- Additional benefits:
  - Gas Central Heating and Double-Glazed Windows for year-round comfort.
  - Off-Street Parking and a Garage, providing ample space for vehicles.
  - $\circ~$  Private Rear Garden, perfect for outdoor relaxation or entertaining.