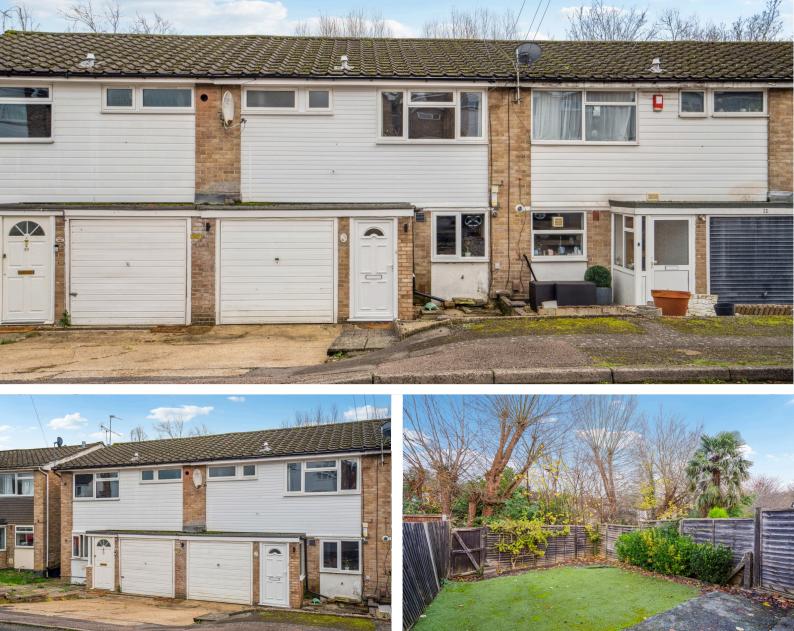

## £535,000

**TENURE : FREEHOLD** 

Northwood, HA6

Bedrooms : 3 Bathrooms : 1 Reception Rooms : 1

BritBricks is delighted to introduce this charming three-bedroom mid-terraced home, ideally situated in the sought-after area of Northwood. This property offers a combination of comfort, practicality, and convenience, making it an ideal family home.

## **Property Features:**

- Ground Floor:
  - $\circ$  Spacious and bright Large Reception Room with access to the rear garden.
  - Modern Fully Fitted Kitchen equipped with all essential appliances.
- First Floor:
  - Three Generously-Sized Double Bedrooms.
  - Separate WC and Bathroom for added convenience.
- Additional benefits:
  - Gas Central Heating and Double-Glazed Windows for year-round comfort.
  - Off-Street Parking and a Garage, providing ample space for vehicles.
  - $\circ~$  Private Rear Garden, perfect for outdoor relaxation or entertaining.

## **Location Highlights:**

- Situated close to Northwood Town Centre and Northwood Metropolitan Station, offering excellent transport links and easy access to amenities.
- Proximity to a variety of Restaurants, Supermarkets, and other local conveniences.