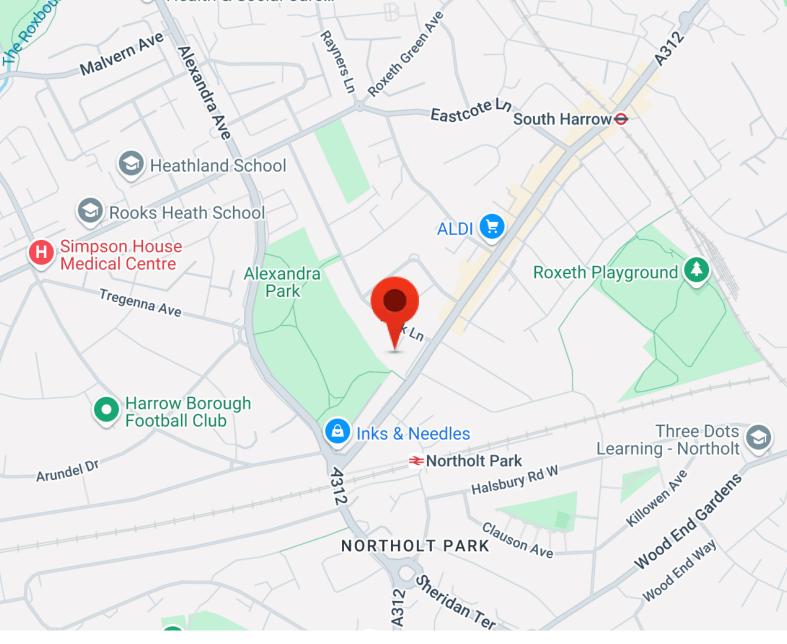

## **Prime Location:**

Situated just a few minutes walk from South Harrow High Street and Underground Station, with easy access to Northolt Park Station, National Rail and a nearby park, this property is ideal for commuters and families.