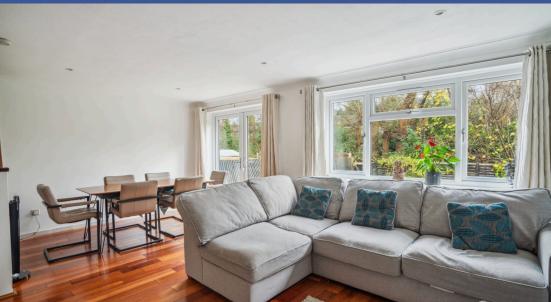

## **Property Features:**

- Ground Floor:
  - Spacious and bright Large Reception Room with access to the rear garden.
  - Modern Fully Fitted Kitchen equipped with all essential appliances.
- First Floor:
  - Three Generously-Sized Double Bedrooms.
  - Separate WC and Bathroom for added convenience.
- Additional benefits:
  - Gas Central Heating and Double-Glazed Windows for year-round comfort.
  - o Off-Street Parking and a Garage, providing ample space for vehicles.
  - Private Rear Garden, perfect for outdoor relaxation or entertaining.