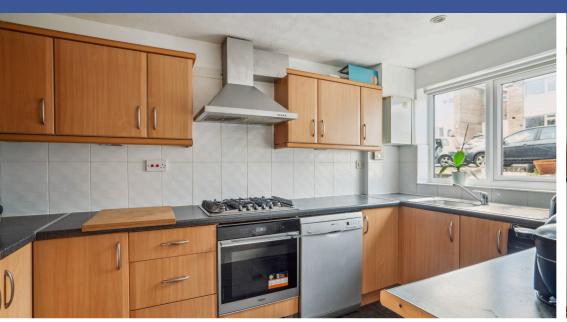

## **Property Features:**

- Ground Floor:
  - Spacious and bright Large Reception Room with access to the rear garden.
  - Modern Fully Fitted Kitchen equipped with all essential appliances.
- First Floor:
  - Three Generously-Sized Double Bedrooms.
  - Separate WC and Bathroom for added convenience.
- Additional benefits:
  - Gas Central Heating and Double-Glazed Windows for year-round comfort.
  - o Off-Street Parking and a Garage, providing ample space for vehicles.
  - Private Rear Garden, perfect for outdoor relaxation or entertaining.