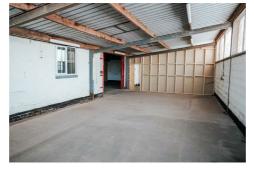

## Caldwell Road, Burton-On-Trent, DE15 9TU

£2,200

FOR RENT -Size: Indoor space: 3,119 sq.ft. Outdoor space: 2,140 sq.ft. Availability: Immediate occupancy. Price: Rent indoor: £2,000 Rent Outdoor: £120.00 Service Charge £40 Insurance £40 - £2,200 plus VAT per month.

- Versatile Industrial Space: Ideal for industrial, storage, or distribution purposes.
- Modern Facilities: Recently refurbished with a high-quality large roller door and freshly painted outside.
- Excellent Accessibility: Conveniently located with easy access to major transport links, including the A38 just 2 minutes away.
  - On-Site Parking: Ample parking for staff and visitors, ensuring hassle-free access.
  - Secure Environment: Situated within a secure business park with CCTV monitoring and multiple coded barriers.
- Thriving Business Community: Join a diverse mix of successful businesses, fostering networking opportunities and collaboration.
- Well-Maintained Grounds: Professionally managed and landscaped surroundings create a professional and welcoming environment.
  - Onsite Management: Management located onsite allowing easy communication and support.
     Amenities Nearby: Close to local shops, cafes, and services to support your workforce.
  - Competitive Rates: Affordable rental prices in a sought-after location, offering excellent value for money.