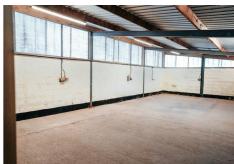

## Caldwell Road, Burton-On-Trent, DE15 9TU

£2,200

FOR RENT -Size: Indoor space: 3,119 sq.ft. Outdoor space: 2,140 sq.ft. Availability: Immediate occupancy. Price: Rent indoor: £2,000 Rent Outdoor: £120.00 Service Charge £40 Insurance £40 - £2,200 plus VAT per month.

- Versatile Industrial Space: Ideal for industrial, storage, or distribution purposes.
- Modern Facilities: Recently refurbished with a high-quality large roller door and freshly painted outside.
- Excellent Accessibility: Conveniently located with easy access to major transport links, including the A38 just 2 minutes away.
  - On-Site Parking: Ample parking for staff and visitors, ensuring hassle-free access.
  - Secure Environment: Situated within a secure business park with CCTV monitoring and multiple coded barriers.
- Thriving Business Community: Join a diverse mix of successful businesses, fostering networking opportunities and collaboration.
- Well-Maintained Grounds: Professionally managed and landscaped surroundings create a professional and welcoming environment.
  - Onsite Management: Management located onsite allowing easy communication and support.
     Amenities Nearby: Close to local shops, cafes, and services to support your workforce.
  - Competitive Rates: Affordable rental prices in a sought-after location, offering excellent value for money.