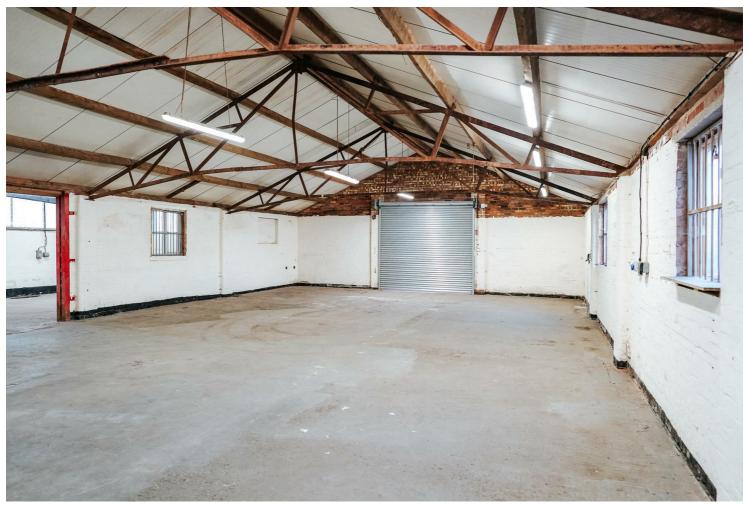

## Caldwell Road, Burton-On-Trent, DE15 9TU

£2,200

FOR RENT -Size: Indoor space: 3,119 sq.ft. Outdoor space: 2,140 sq.ft. Availability: Immediate occupancy. Price: Rent indoor: £2,000 Rent Outdoor: £120.00 Service Charge £40 Insurance £40 - £2,200 plus VAT per month.

- Versatile Industrial Space: Ideal for industrial, storage, or distribution purposes.
- Modern Facilities: Recently refurbished with a high-quality large roller door and freshly painted outside.
- Excellent Accessibility: Conveniently located with easy access to major transport links, including the A38 just 2 minutes away.
  - On-Site Parking: Ample parking for staff and visitors, ensuring hassle-free access.
  - Secure Environment: Situated within a secure business park with CCTV monitoring and multiple coded barriers.
- Thriving Business Community: Join a diverse mix of successful businesses, fostering networking opportunities and collaboration.
- Well-Maintained Grounds: Professionally managed and landscaped surroundings create a professional and welcoming environment.
  - Onsite Management: Management located onsite allowing easy communication and support.
     Amenities Nearby: Close to local shops, cafes, and services to support your workforce.
  - Competitive Rates: Affordable rental prices in a sought-after location, offering excellent value for money.