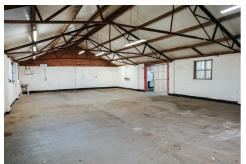

## Caldwell Road, Burton-On-Trent, DE15 9TU

£2,200

FOR RENT -Size: Indoor space: 3,119 sq.ft. Outdoor space: 2,140 sq.ft. Availability: Immediate occupancy. Price: Rent indoor: £2,000 Rent Outdoor: £120.00 Service Charge £40 Insurance £40 - £2,200 plus VAT per month.

- Versatile Industrial Space: Ideal for industrial, storage, or distribution purposes.
- Modern Facilities: Recently refurbished with a high-quality large roller door and freshly painted outside.
- Excellent Accessibility: Conveniently located with easy access to major transport links, including the A38 just 2 minutes away.
  - On-Site Parking: Ample parking for staff and visitors, ensuring hassle-free access.
  - Secure Environment: Situated within a secure business park with CCTV monitoring and multiple coded barriers.
- Thriving Business Community: Join a diverse mix of successful businesses, fostering networking opportunities and collaboration.
- Well-Maintained Grounds: Professionally managed and landscaped surroundings create a professional and welcoming environment.
  - Onsite Management: Management located onsite allowing easy communication and support.
     Amenities Nearby: Close to local shops, cafes, and services to support your workforce.
  - Competitive Rates: Affordable rental prices in a sought-after location, offering excellent value for money.