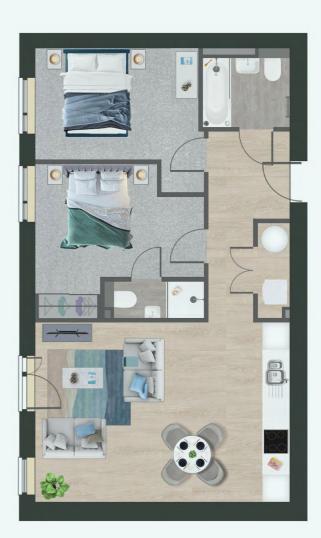

## **2-BED APARTMENTS**

Our 2-bedroom apartments are available in a variety of layouts, with all apartment types featuring large open plan living, kitchen and dining spaces, plus two double bedrooms, to suit those needing that bit of extra space.

The main bedroom fits a king size bed, with tall, built-in wardrobe with mirrored doors providing ample storage, plus it has it's very own en suite bathroom complete with luxury shower. Large windows provide light, bright spaces, with blackout blinds provided in both bedrooms.

The main bathroom offers deluxe bath and overhead shower, chrome fittings, large mirror, and heated towel radiator.

2 Bathrooms

Zanussi appliances

Open plan living

## **CHOOSE YOUR 2-BED APARTMENT**

Home layouts and sizes may vary subject to chosen plot. For plot specific details such as colours and dimensions, please consult the reservations team.

**A24A APARTMENT TYPE** 