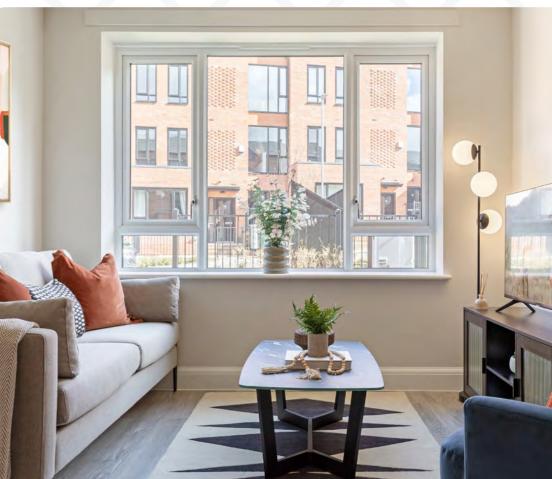

## **2-BED APARTMENTS**

Our 2-bedroom apartments are available in a variety of layouts, with all apartment types featuring large open plan living, kitchen and dining spaces, plus two double bedrooms, to suit those needing that bit of extra space.

The main bedroom fits a king size bed, with tall, built-in wardrobe with mirrored doors providing ample storage, plus it has it's very own en suite bathroom complete with luxury shower. Large windows provide light, bright spaces, with blackout blinds provided in both bedrooms.