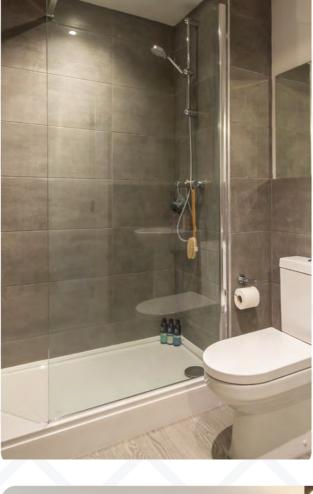

The main bathroom offers deluxe bath and overhead shower, chrome fittings, large mirror, and heated towel radiator.

Ample storage

MyCasa App

Energy efficient

Zanussi appliances

Open plan living

The main bathroom offers deluxe bath and overhead shower, chrome fittings, large mirror, and heated towel radiator.

2 Bathrooms

Zanussi appliances

Open plan living

The main bathroom offers deluxe bath and overhead shower, chrome fittings, large mirror, and heated towel radiator.

Ample storage

MyCasa App

Energy efficient

3 Bedrooms

2 Bathrooms

Zanussi appliances

Open plan living