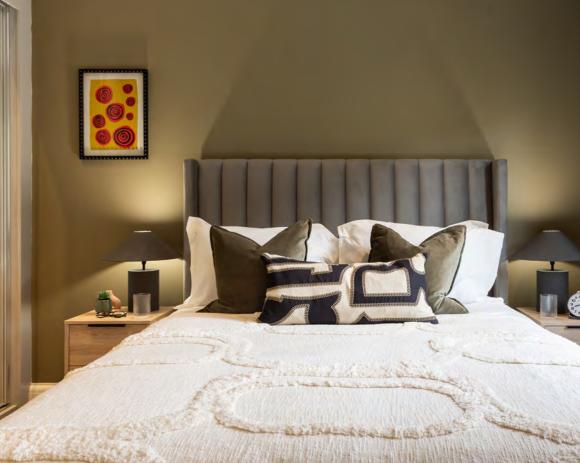

## 1-BED APARTMENTS

Our 1-bedroom apartments feature unique architectural-led design, and provide open plan, flexible layout options with generous kitchen, living and dining areas.

The spacious main bedroom provides ample space for a king size bed, along with tall fitted wardrobe with mirrored doors for ample storage. Large windows allow for lots of light, complete with blackout blinds for restful nights.

The main bathroom offers deluxe bath and overhead shower, chrome fittings, large mirror, and heated towel radiator.

Ample storage

MyCasa App

Energy efficient

Zanussi appliances

Open plan living