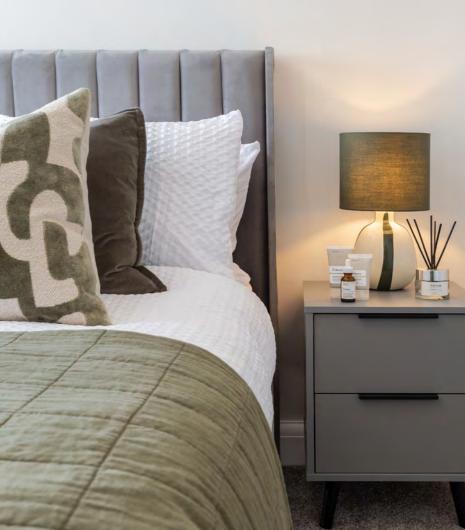

## 1-BED APARTMENTS

Our 1-bedroom apartments feature unique architectural-led design, and provide open plan, flexible layout options with generous kitchen, living and dining areas.

The spacious main bedroom provides ample space for a king size bed, along with tall fitted wardrobe with mirrored doors for ample storage. Large windows allow for lots of light, complete with blackout blinds for restful nights.

The main bedroom fits a king size bed, with tall, built-in wardrobe with mirrored doors providing ample storage, plus it has it's very own en suite bathroom complete with luxury shower. Large windows provide light, bright spaces, with blackout blinds provided in both bedrooms.

The large main bedroom fits a king size bed, and is fitted with a large built-in wardrobe with mirrored doors for all storage needs. Each bedroom also provides it's own bathroom or en suite, complete with either luxury bath or shower area, heated towel radiator and fitted mirrors.