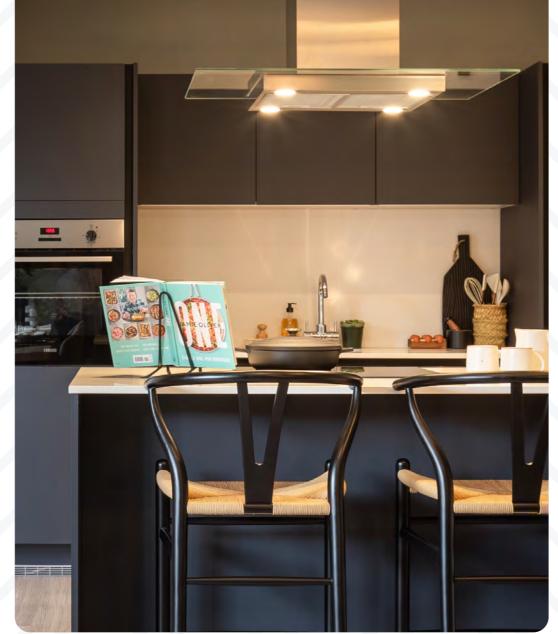

## 1-BED APARTMENTS

Our 1-bedroom apartments feature unique architectural-led design, and provide open plan, flexible layout options with generous kitchen, living and dining areas.

The spacious main bedroom provides ample space for a king size bed, along with tall fitted wardrobe with mirrored doors for ample storage. Large windows allow for lots of light, complete with blackout blinds for restful nights.

## **2-BED APARTMENTS**

Our 2-bedroom apartments are available in a variety of layouts, with all apartment types featuring large open plan living, kitchen and dining spaces, plus two double bedrooms, to suit those needing that bit of extra space.

## **2-BED TOWNHOUSES**

Our 2-bedroom townhouses are thoughtfully arranged over 3+ floors, providing two double bedrooms - perfect for sharers, professionals or couples.

As you enter the front door into the hallway, you'll find the flexible open plan living, kitchen and dining space, complete with a large bay window, flooding the space with light. A downstairs WC is also provided on the ground floor.