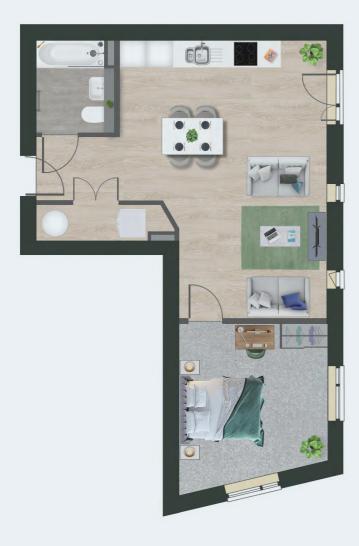

## **CHOOSE YOUR 1-BED APARTMENT**

Home layouts and sizes may vary subject to chosen plot. For plot specific details such as colours and dimensions, please consult the reservations team.

A15A APARTMENT TYPE

## 1-BED APARTMENTS

Our 1-bedroom apartments feature unique architectural-led design, and provide open plan, flexible layout options with generous kitchen, living and dining areas.

The spacious main bedroom provides ample space for a king size bed, along with tall fitted wardrobe with mirrored doors for ample storage. Large windows allow for lots of light, complete with blackout blinds for restful nights.

The main bathroom offers deluxe bath and overhead shower, chrome fittings, large mirror, and heated towel radiator.

Ample storage

MyCasa App

Energy efficient

Zanussi appliances

Open plan living