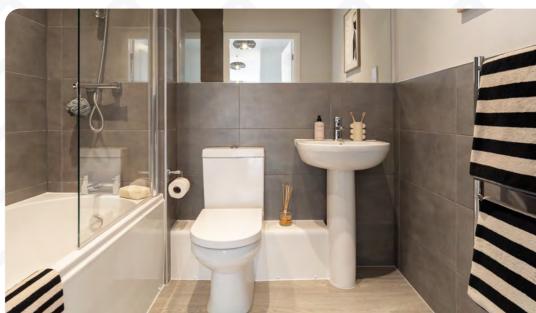

The main bathroom offers deluxe bath and overhead shower, chrome fittings, large mirror, and heated towel radiator.

Ample storage

MyCasa App

Energy efficient

Zanussi appliances

Open plan living

The main bathroom offers deluxe bath and overhead shower, chrome fittings, large mirror, and heated towel radiator.

2 Bathrooms

Zanussi appliances

Open plan living