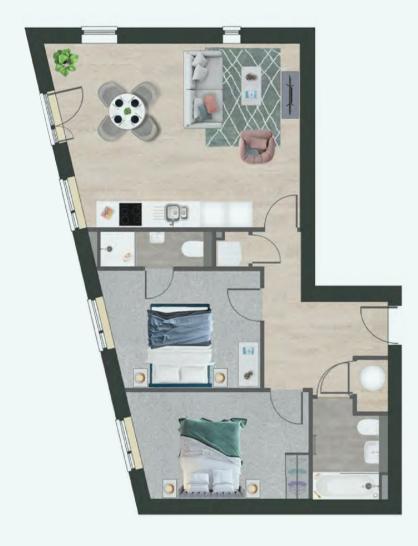

## **2-BED APARTMENTS**

Our 2-bedroom apartments are available in a variety of layouts, with all apartment types featuring large open plan living, kitchen and dining spaces, plus two double bedrooms, to suit those needing that bit of extra space.

The main bedroom fits a king size bed, with tall, built-in wardrobe with mirrored doors providing ample storage, plus it has it's very own en suite bathroom complete with luxury shower. Large windows provide light, bright spaces, with blackout blinds provided in both bedrooms.

The main bathroom offers deluxe bath and overhead shower, chrome fittings, large mirror, and heated towel radiator.

2 Bathrooms

Zanussi appliances

Open plan living

## **CHOOSE YOUR 2-BED APARTMENT**

Home layouts and sizes may vary subject to chosen plot. For plot specific details such as colours and dimensions, please consult the reservations team.

**A24A APARTMENT TYPE** 