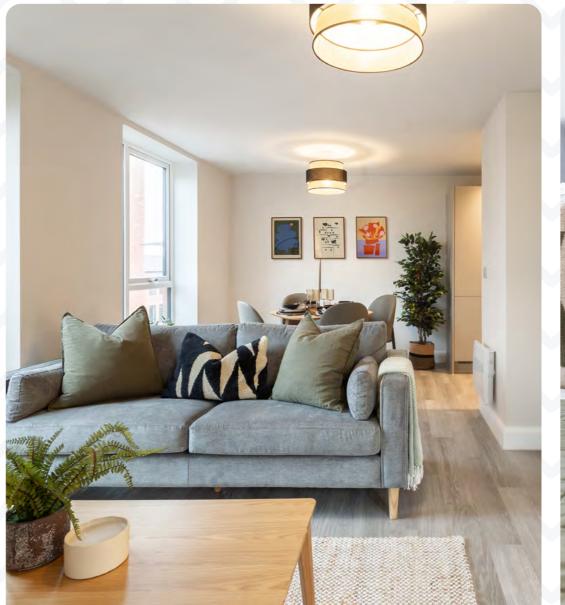

## 1-BED APARTMENTS

Our 1-bedroom apartments feature unique architectural-led design, and provide open plan, flexible layout options with generous kitchen, living and dining areas.

The spacious main bedroom provides ample space for a king size bed, along with tall fitted wardrobe with mirrored doors for ample storage. Large windows allow for lots of light, complete with blackout blinds for restful nights.

## **2-BED APARTMENTS**

Our 2-bedroom apartments are available in a variety of layouts, with all apartment types featuring large open plan living, kitchen and dining spaces, plus two double bedrooms, to suit those needing that bit of extra space.

## **2-BED TOWNHOUSES**

Our 2-bedroom townhouses are thoughtfully arranged over 3+ floors, providing two double bedrooms - perfect for sharers, professionals or couples.

As you enter the front door into the hallway, you'll find the flexible open plan living, kitchen and dining space, complete with a large bay window, flooding the space with light. A downstairs WC is also provided on the ground floor.