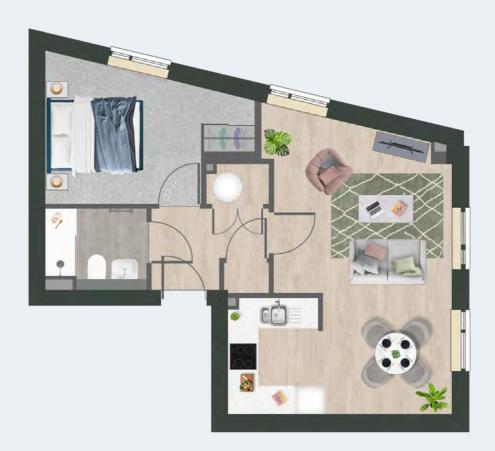

A19 APARTMENT TYPE

## 1-BED APARTMENTS

Our 1-bedroom apartments feature unique architectural-led design, and provide open plan, flexible layout options with generous kitchen, living and dining areas.

The spacious main bedroom provides ample space for a king size bed, along with tall fitted wardrobe with mirrored doors for ample storage. Large windows allow for lots of light, complete with blackout blinds for restful nights.

The main bathroom offers deluxe bath and overhead shower, chrome fittings, large mirror, and heated towel radiator.

Ample storage

MyCasa App

Energy efficient

Zanussi appliances

Open plan living