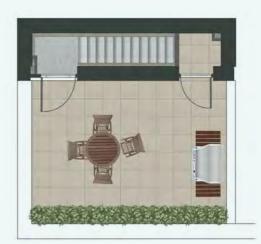

For those wanting outdoor space, select 2-bedroom townhouses provide roof terraces, patio areas or front lawns - please enquire with our reservations team for further details.

Ample storage

MyCasa App

Energy efficient

The ground floor features a large open plan living space with light, bright bay window looking onto your private, enclosed garden with patio area. The kitchen provides a large island with breakfast bar area or room for a dining table.