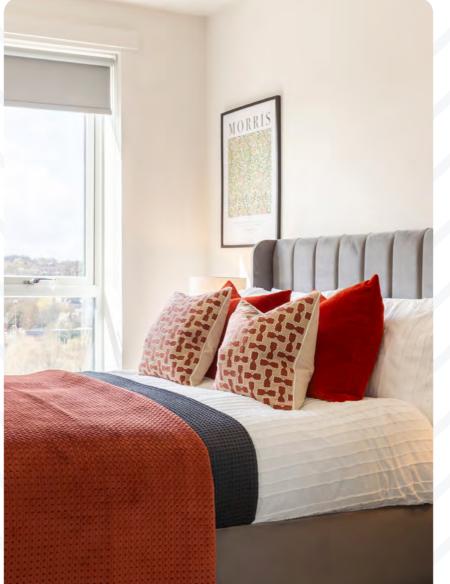

## 1-BED APARTMENTS

Our 1-bedroom apartments feature unique architectural-led design, and provide open plan, flexible layout options with generous kitchen, living and dining areas.

The spacious main bedroom provides ample space for a king size bed, along with tall fitted wardrobe with mirrored doors for ample storage. Large windows allow for lots of light, complete with blackout blinds for restful nights.

The main bathroom offers deluxe bath and overhead shower, chrome fittings, large mirror, and heated towel radiator.

Ample storage

MyCasa App

Energy efficient

Zanussi appliances

Open plan living