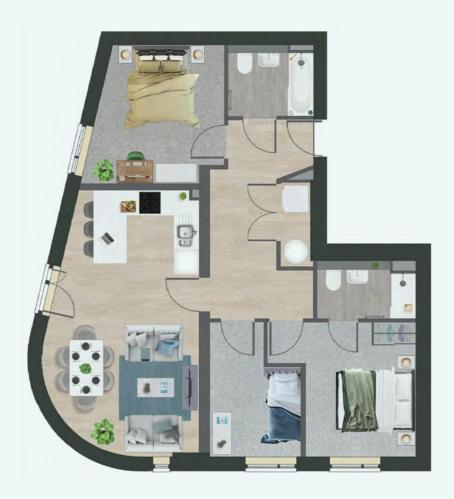

## **2-BED APARTMENTS**

Our 2-bedroom apartments are available in a variety of layouts, with all apartment types featuring large open plan living, kitchen and dining spaces, plus two double bedrooms, to suit those needing that bit of extra space.

The main bedroom fits a king size bed, with tall, built-in wardrobe with mirrored doors providing ample storage, plus it has it's very own en suite bathroom complete with luxury shower. Large windows provide light, bright spaces, with blackout blinds provided in both bedrooms.

The main bathroom offers deluxe bath and overhead shower, chrome fittings, large mirror, and heated towel radiator.

2 Bathrooms

Zanussi appliances

Open plan living

## **CHOOSE YOUR 2-BED APARTMENT**

Home layouts and sizes may vary subject to chosen plot. For plot specific details such as colours and dimensions, please consult the reservations team.

**A24A APARTMENT TYPE** 