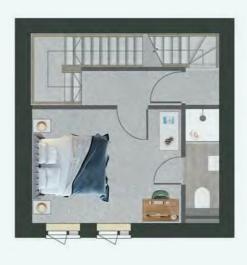

## **4-BED TOWNHOUSE**

The largest home available at Casa, Abbey Court. Our 4-bedroom townhouse is beautifully arranged over three floors, with flexible space for sharers, professionals, couples or families.

The ground floor features a large open plan living space with light, bright bay window looking onto your private, enclosed garden with patio area. The kitchen provides a large island with breakfast bar area or room for a dining table.

On the first floor you'll find two bedrooms, one of which is a queen size. The main bedroom comprises floor to ceiling built-in wardrobe with mirrored doors, plus an en suite with shower area.

Additional double and single bedrooms are available on the second floor, along with the main bathroom - complete with deluxe bath, mirror and large heated towel radiator.

The landing area provides ample space for a desk or reading nook, with unmatched views across the River Aire and beyond.

4 Bedrooms

3 Bathrooms

Zanussi appliances

Open plan living

P Enquire for parking

Ample storage