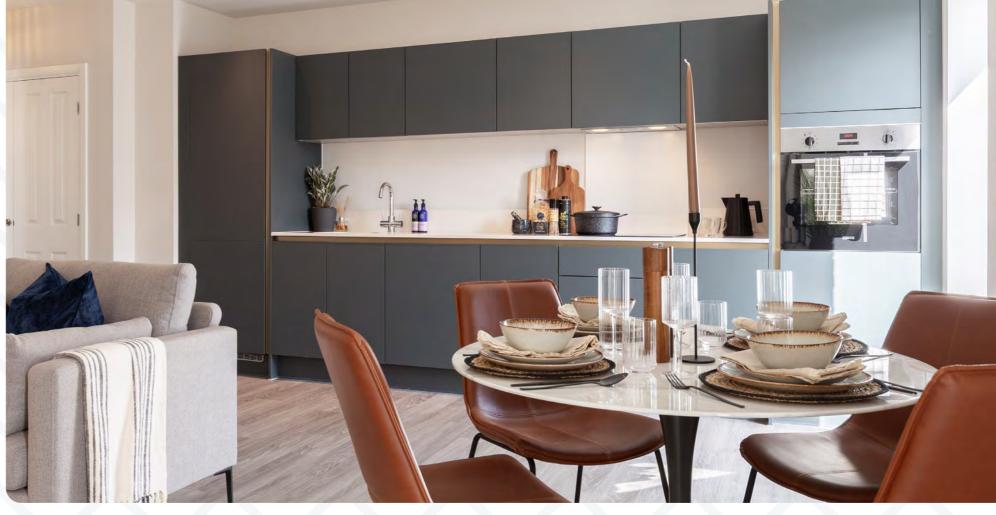

## 1-BED APARTMENTS

Our 1-bedroom apartments feature unique architectural-led design, and provide open plan, flexible layout options with generous kitchen, living and dining areas.

The spacious main bedroom provides ample space for a king size bed, along with tall fitted wardrobe with mirrored doors for ample storage. Large windows allow for lots of light, complete with blackout blinds for restful nights.