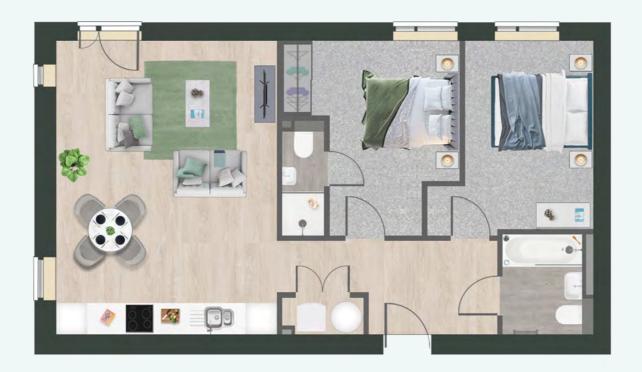

## **2-BED APARTMENTS**

Our 2-bedroom apartments are available in a variety of layouts, with all apartment types featuring large open plan living, kitchen and dining spaces, plus two double bedrooms, to suit those needing that bit of extra space.

The main bedroom fits a king size bed, with tall, built-in wardrobe with mirrored doors providing ample storage, plus it has it's very own en suite bathroom complete with luxury shower. Large windows provide light, bright spaces, with blackout blinds provided in both bedrooms.

The main bathroom offers deluxe bath and overhead shower, chrome fittings, large mirror, and heated towel radiator.

2 Bathrooms

Zanussi appliances

Open plan living

**A21B APARTMENT TYPE** 