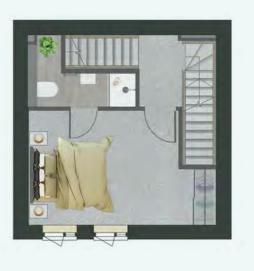

s also provided on the ground floor.

The large main bedroom fits a king size bed, and is fitted with a large built-in wardrobe with mirrored doors for all storage needs. Each bedroom also provides it's own bathroom or en suite, complete with either luxury bath or shower area, heated towel radiator and fitted mirrors.

For those wanting outdoor space, select 2-bedroom townhouses provide roof terraces, patio areas or front lawns - please enquire with our reservations team for further details.

Ample storage

MyCasa App

Energy efficient



3 Bathrooms

Zanussi appliances

Open plan living









# **CHOOSE YOUR 2-BED TOWNHOUSE**

Home layouts and sizes may vary subject to chosen plot. For plot specific details such as colours and dimensions, please consult the reservations team.















H6 HOUSE TYPE H5 HOUSE TYPE

## **3-BED APARTMENT**

Our 3-bedroom apartment is light, bright and spacious, with a bespoke curved wall design feature unique to this home.

The large living, kitchen and dining space is open plan, with an additional breakfast bar also provided.

The large main bedroom fits a king size bed, and has a large built-in wardrobe with mirrored doors for ample storage, plus an en suite bathroom with luxury shower. There's a generous double bedroom and an additional single bedroom, which could also be used as a home office.

The main bathroom offers deluxe bath and overhead shower, chrome fittings, large mirror, and heated towel radiator.

Ample storage

MyCasa App

Energy efficient

3 Bedrooms

2 Bathrooms

Zanussi appliances

Open plan living









## YOUR