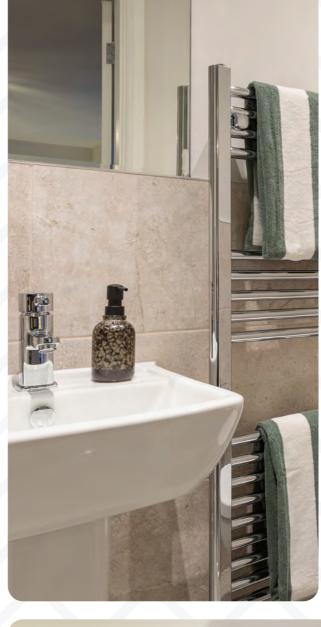

The main bathroom offers deluxe bath and overhead shower, chrome fittings, large mirror, and heated towel radiator.

Ample storage

MyCasa App

Energy efficient

Zanussi appliances

Open plan living

The main bathroom offers deluxe bath and overhead shower, chrome fittings, large mirror, and heated towel radiator.

2 Bathrooms

Zanussi appliances

Open plan living