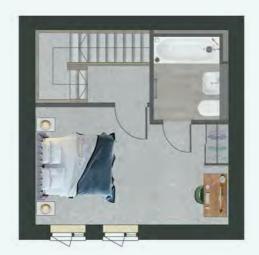

WC is also provided on the ground floor.

The large main bedroom fits a king size bed, and is fitted with a large built-in wardrobe with mirrored doors for all storage needs. Each bedroom also provides it's own bathroom or en suite, complete with either luxury bath or shower area, heated towel radiator and fitted mirrors.

For those wanting outdoor space, select 2-bedroom townhouses provide roof terraces, patio areas or front lawns - please enquire with our reservations team for further details.

Ample storage

MyCasa App

Energy efficient



3 Bathrooms

Zanussi appliances

Open plan living









# **CHOOSE YOUR 2-BED TOWNHOUSE**

Home layouts and sizes may vary subject to chosen plot. For plot specific details such as colours and dimensions, please consult the reservations team.















H6 HOUSE TYPE H5 HOUSE TYPE

## **3-BED APARTMENT**

Our 3-bedroom apartment is light, bright and spacious, with a bespoke curved wall design feature unique to this home.

The large living, kitchen and dining space is open plan, with an additional breakfast bar also provided.

The large main bedroom fits a king size bed, and has a large built-in wardrobe with mirrored doors for ample storage, plus an en suite bathroom with luxury shower. There's a generous double bedroom and an additional single bedroom, which could also be used as a home office.

The main bathroom offers deluxe bath and overhead shower, chrome fittings, large mirror, and heated towel radiator.

Ample storage

MyCasa App

Energy efficient

3 Bedrooms

2 Bathrooms

Zanussi appliances

Open plan living









##