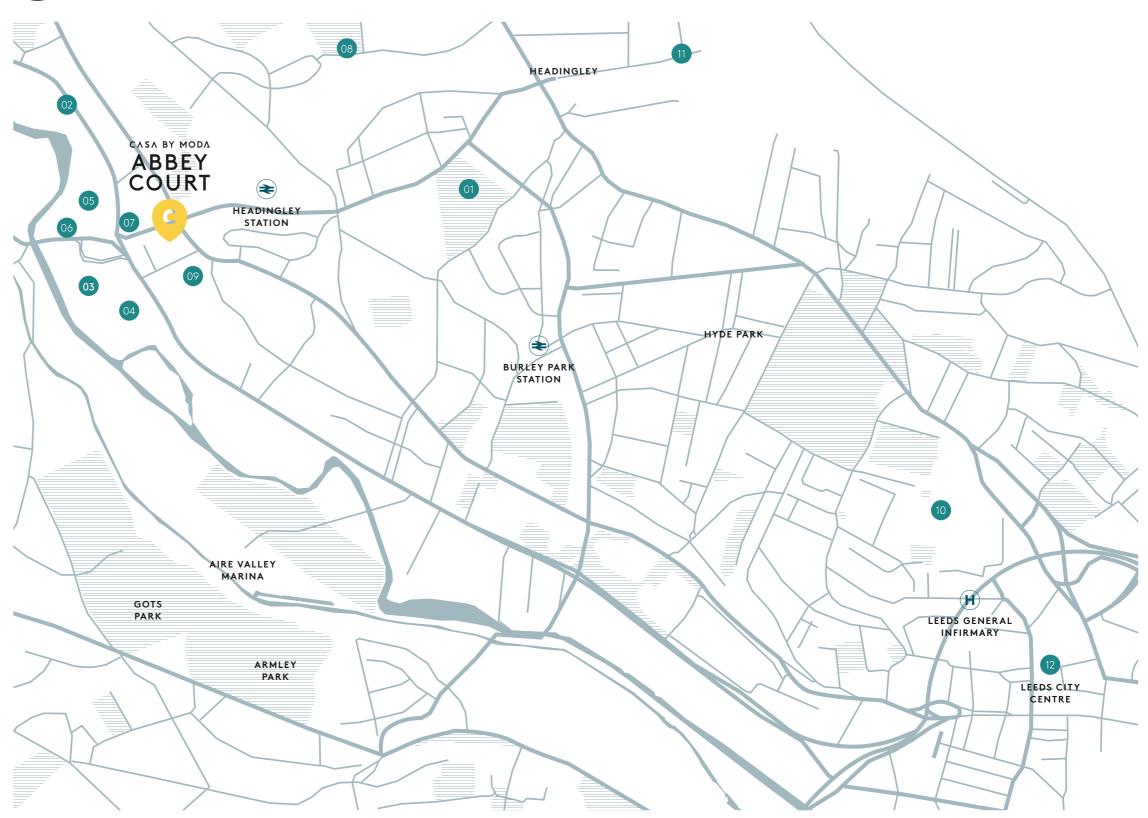

# DOORSTEP

| 01 | Yorkshire Cricket Ground<br>& Headingley Stadium | ∱ 20 min |
|----|--------------------------------------------------|----------|
| 02 | Kirkstall Abbey                                  | ∱15 min  |
| 03 | Morrisons                                        | ∱ 7 min  |
| 04 | Valley Retail Park                               | Å10 min  |
| 05 | Kirkstall Bridge<br>Shopping Park                | Å6 min   |
| 06 | Kirkstall Brige Inn                              | ∱7 min   |
| 07 | Kirkstall Leisure Centre                         | Å2 min   |
| 08 | Beckett Park                                     | ∱24 min  |
| 09 | Beecroft Primary School                          | Å 7 min  |
| 10 | University of Leeds                              | ≘8 min   |
| 1  | Allerton High School                             | ≘15 min  |
| 12 | Leeds City Centre                                | ⊜12 min  |
|    |                                                  |          |

The best of both worlds. Located on the outskirts of the city centre, with excellent bus and rail links within a 5 minute walk, giving you direct access to the hustle and bustle of Leeds whilst being close to green space with fantastic local walks, parks and nature.