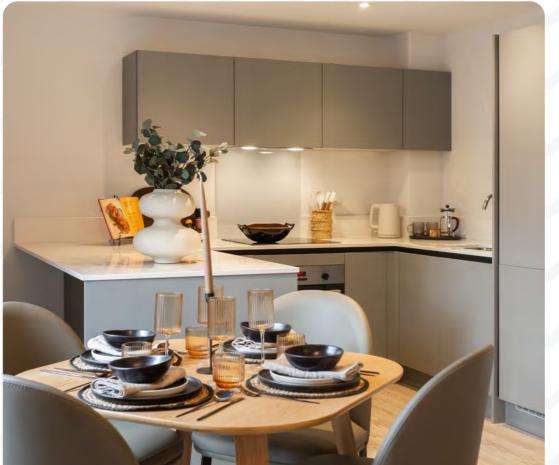

Enhanced double gazed windows enable maximum efficiency, with added acoustic air vents to select homes to further soundproof living spaces.

High specification home fittings including integrated Zanussi Kitchen appliances, washer/dryer combo, quality worktops, luxury tiling, large bathroom mirrors and ambient lighting.

## 1-BED APARTMENTS

Our 1-bedroom apartments feature unique architectural-led design, and provide open plan, flexible layout options with generous kitchen, living and dining areas.

The spacious main bedroom provides ample space for a king size bed, along with tall fitted wardrobe with mirrored doors for ample storage. Large windows allow for lots of light, complete with blackout blinds for restful nights.

The main bathroom offers deluxe bath and overhead shower, chrome fittings, large mirror, and heated towel radiator.

Ample storage

MyCasa App

Energy efficient

Zanussi appliances

Open plan living