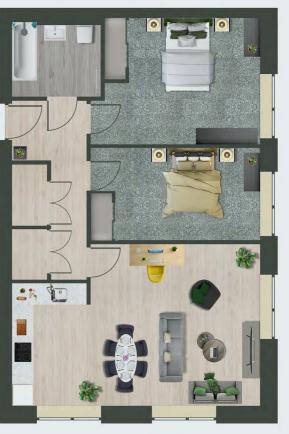

### **TWO BED APARTMENT**

A large wow factor apartment with light, bright windows. The Aliso 1 apartment has a large open plan living kitchen, two double bedrooms and large house bathroom. Perfect for up-starters and down sizers.

🚔 2 Bed

1 Bathroom

Samsung appliances

Open plan living

Parking available

Ample storage

MyCasa App

Renewable energy

Ê,

F

**P** 

C

640

Floorplan

| ROOM DIMENSIONS*   | Total area<br>(GIA)<br>73.7m <sup>2</sup> |
|--------------------|-------------------------------------------|
| Living             | 4.77 x 4.61m                              |
| Kitchen            | 2.12 x 3.52m                              |
| Hallway            | 2.09 x 4.93m                              |
| Storage space (x2) | 1.00 x 1.39m/1.00 x 1.74m                 |
| Bathroom           | 2.49 x 2.22m                              |
| Master bedroom     | 3.74 x 3.49m                              |
| Bedroom 2          | 4.14 x 2.59m                              |
|                    |                                           |