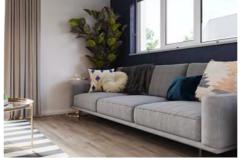

### Vivi one bed apartment

Stunning one bedroom apartment, with large hallway and generous storage and bathroom, a beautiful open plan living area leading to well equipped kitchen. The double bedroom includes large windows and built-in wardrobe space. This is a very light and beautifully appointed apartment.

Floorplan

| DM DIMENSIONS* | Total area<br>(GIA)<br>48.7m² |
|----------------|-------------------------------|
| g              | 3.76 x 5.19m                  |
| nen            | 1.83 x 3.00m                  |
| way            | 1.79 x 2.33m                  |
| 9              | 1.83 x 0.91m                  |
| oom            | 3.53 x 3.59m                  |
| nroom          | 2.03 x 2.32m                  |
|                |                               |