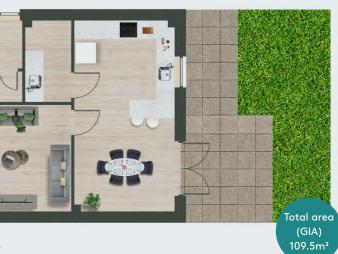

### FOUR BED, DETACHED HOUSE

The perfect home for those needing that bit extra space. This four bedroom detached house has a generous open-plan kitchen, separate utility and dining area which leads to the private patio and garden space. There is a bright living room, ample integral storage and WC.

The first floor has four double bedrooms, one with an en-suite, plus a generous house bathroom - the ideal home for larger families.

\*Please note, whilst we do our best to provide accurate floorpans, internal or external measurements and specifications could vary as a result of the construction phase.

| ROOM DIMENSIONS  |              |  |
|------------------|--------------|--|
| Ground Floor     |              |  |
| Living           | 4.87 x 4.07m |  |
| Kitchen/Dining   | 3.69 x 5.77m |  |
| Hallway          | 2.74 x 7.98m |  |
| Integral storage | 4.75 x 2.40m |  |
| WC               | 1.07 x 2.00m |  |
| Storage space    | 1.60 x 1.00m |  |
| First Floor      |              |  |
| Master bedroom   | 3.98 x 2.96m |  |
| En-Suite         | 1.49 x 2.12m |  |
| Bedroom 2        | 3.50 x 2.63m |  |
| Bedroom 3        | 3.21 x 2.96m |  |
| Bedroom 4        | 4.41 x 2.63m |  |
| Bathroom         | 1.98 x 2.07m |  |
| Hallway          | 3.67 x 2.11m |  |
| Store            | 0.60 x 0.70m |  |