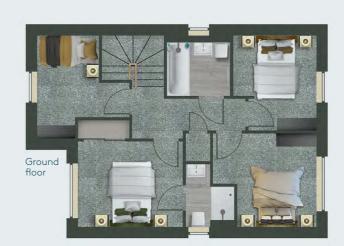

## Alma 1

### FOUR BED, DETACHED HOUSE

he perfect four bedroom house for families to enjoy. The ground floor includes generous open plan kitchen with seperate utility with dining area which leads to the patio and garden. There is a bright living room, ample storage and WC.

The first floor comprises 4 bedrooms - three which are doubles, as well as an en-suite to the master and a house bathroom.

| <b>=</b> | 4 Bed              |
|----------|--------------------|
| è        | 2 Bathrooms        |
| a<br>Eö  | Samsung appliances |
|          | Open plan living   |
| <b>P</b> | Parking available  |
|          | Ample storage      |
| C        | MyCasa App         |
|          | Enclosed garden    |
| 640      | Renewable energy   |
|          |                    |

### ROOM DIMENSIONS

Ground Floor Kitchen/Dining Living Utility Storage space Hallway WC

| 3.41 x 6.43m                 |
|------------------------------|
| 4.48 x 3.55m                 |
| 1.50x 2.79m                  |
| 0.90 x 1.59m<br>1.25 x 0.62m |
| 4.22 x 1.57m                 |
| 2.06 x 1.10m                 |
|                              |

| First Floor    |              |
|----------------|--------------|
| Master bedroom | 3.48 x 2.83m |
| En-suite       | 1.60 x 2.09m |
| Bedroom 2      | 3.49 x 3.11m |
| Bedroom 3      | 2.08 x 3.51m |
| Bedroom 4      | 2.32 x 3.22m |
| Storage space  | 0.84 x 0.90m |
| House bathroom | 2.97 x 2.00m |
| Hallway        | 3.76 x 1.39m |