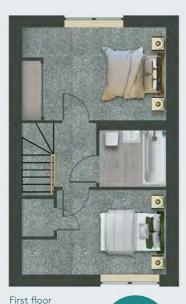

### Vivi one bed apartment

Stunning one bedroom apartment, with large hallway and generous storage and bathroom, a beautiful open plan living area leading to well equipped kitchen. The double bedroom includes large windows and built-in wardrobe space. This is a very light and beautifully appointed apartment.

### ROO

- Living Kitche Hallw Store Bedro
- Bath

Please note, whilst we do our best to provide accurate floorpans, internal or external measurements and specifications could vary as a result of the construction phase.

Floorplan

| DM DIMENSIONS* | Total area<br>(GIA)<br>48.7m² |
|----------------|-------------------------------|
| g              | 3.76 x 5.19m                  |
| nen            | 1.83 x 3.00m                  |
| way            | 1.79 x 2.33m                  |
| 9              | 1.83 x 0.91m                  |
| oom            | 3.53 x 3.59m                  |
| nroom          | 2.03 x 2.32m                  |
|                |                               |