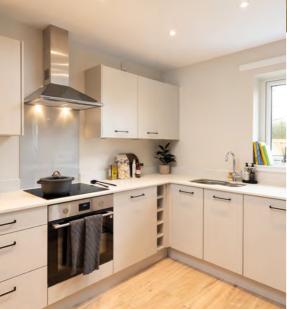

### Vivi one bed apartment

Stunning one bedroom apartment, with large hallway and generous storage and bathroom, a beautiful open plan living area leading to well equipped kitchen. The double bedroom includes large windows and built-in wardrobe space. This is a very light and beautifully appointed apartment.

Floorplan

| DM DIMENSIONS* | Total area<br>(GIA)<br>48.7m² |
|----------------|-------------------------------|
| g              | 3.76 x 5.19m                  |
| nen            | 1.83 x 3.00m                  |
| way            | 1.79 x 2.33m                  |
| 9              | 1.83 x 0.91m                  |
| oom            | 3.53 x 3.59m                  |
| nroom          | 2.03 x 2.32m                  |
|                |                               |