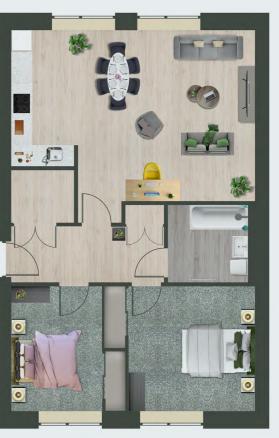

## Homes available.

At Casa, Vista Park, we have a range of 2, 3 and 4-bedroom houses, as well as 1 and 2-bedroom apartments available for rent.

### **EVERYBODY HOMES IN EAST GLASGOW.**

| 1 BED HOMES |          |
|-------------|----------|
| Vivi        | 1-bed a  |
| 2 BED HOMES |          |
| Aliso       | 2-bed h  |
| Tempo       | 3-bed, 2 |
| Ventur      | 3-bed, 3 |
| Olivo       | 2-bed, 3 |
| Aliso       | 2-bed a  |
| 3 BED HOMES |          |
| Nesta       | 3-bed h  |
| 4 BED HOMES |          |
| Alma        | 4-bed h  |
|             |          |