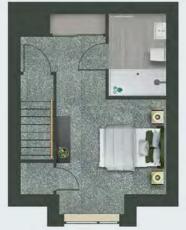

### THREE BED, DETACHED HOUSE

A generous three bedroom townhouse arranged over two floors with well sized back garden. The ground floor boasts bright large open plan living and dining with kitchen area as well as ample storage space, bright hall and WC.

The first floor has three bright bedrooms, one with en-suite and house bathroom. The perfect detached home for growing families.

| <b>=</b> | 3 Bed              |
|----------|--------------------|
|          | 2 Bathrooms        |
| ے<br>11  | Samsung appliances |
| F        | Open plan living   |
| <b>P</b> | Parking available  |
|          | Ample storage      |
| C        | MyCasa App         |
| <u>G</u> | Enclosed garden    |
| 640      | Renewable energy   |
|          |                    |