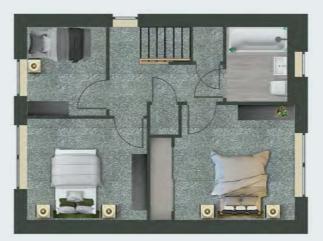

### The perfect three bedroom town house set over three floors. The ground floor features an airy living space, with a large open plan kitchen dining area which opens out onto a patio and garden.

The first and second floor have double bedrooms including en-suite bathrooms as well as a single bedroom, or study.

| <b>_</b> | 2 Bed               |
|----------|---------------------|
| <u>⊳</u> | 3 Bathrooms         |
| a<br>Fö  | Quality appliances  |
| F        | Open plan living    |
| <b>P</b> | Enquire for parking |
|          | Ample storage       |
| C        | MyCasa App          |
| (Ja      | Outdoor space       |
| 640      | Renewable energy    |
|          |                     |

### ROOM DIMENSIONS

| Ground Floor   |              | First Floor        |                              |
|----------------|--------------|--------------------|------------------------------|
| Kitchen/Dining | 3.05 x 4.44m | Bedroom 2          | 2.80 x 3.35m                 |
| Living         | 4.03 x 3.35m | Bedroom 3          | 3.22 x 2.27m                 |
| Hallway        | 1.65 x 1.27m | Storage space (x2) | 0.83 x 0.75m<br>0.43 x 0.81m |
| WC             | 1.01 x 2.03m | Bathroom           | 2.09 x 2.25m                 |
| Storage space  | 1.36 x 1.15m | Hallway            | 4.19 x 2.07m                 |
|                |              |                    |                              |

Second floor

. . . . .

Total area (GIA) 69.4m²

| Second Floor       |                              |
|--------------------|------------------------------|
| Master bedroom     | 2.80 x 3.35m                 |
| En-suite           | 2.63 x 1.62m                 |
| Storage space (x2) | 0.60 x 0.83m<br>0.97 x 1.00m |
|                    |                              |