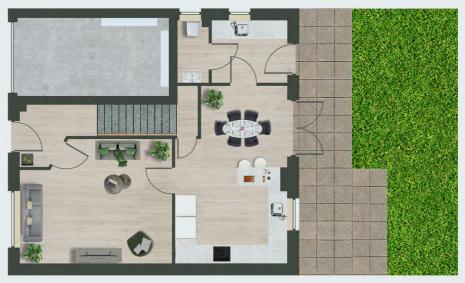

## Alma 2

### FOUR BED, DETACHED HOUSE

The perfect home for those needing that bit extra space. This four bedroom detached house has a generous open-plan kitchen, separate utility and dining area which leads to the private patio and garden space. There is a bright living room, ample integral storage and WC.

The first floor has four double bedrooms, one with an en-suite, plus a generous house bathroom - the ideal home for larger families.

\*Please note, whilst we do our best to provide accurate floorpans, internal or external measurements and specifications could vary as a result of the construction phase.

Ground floor

# ALMA 2 FLOORPLAN

First floor