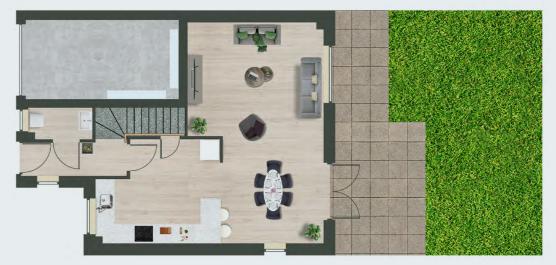

### FOUR BED, DETACHED HOUSE

he perfect four bedroom house for families to enjoy. The ground floor includes generous open plan kitchen with seperate utility with dining area which leads to the patio and garden. There is a bright living room, ample storage and WC.

The first floor comprises 4 bedrooms - three which are doubles, as well as an en-suite to the master and a house bathroom.

| <b>=</b> | 4 Bed              |
|----------|--------------------|
| è        | 2 Bathrooms        |
| a<br>Eö  | Samsung appliances |
|          | Open plan living   |
| <b>P</b> | Parking available  |
|          | Ample storage      |
| C        | MyCasa App         |
|          | Enclosed garden    |
| 640      | Renewable energy   |
|          |                    |

### ROOM DIMENSIONS

Ground Floor Kitchen/Dining Living Utility Storage space Hallway WC

| 3.41 x 6.43m                 |
|------------------------------|
| 4.48 x 3.55m                 |
| 1.50x 2.79m                  |
| 0.90 x 1.59m<br>1.25 x 0.62m |
| 4.22 x 1.57m                 |
| 2.06 x 1.10m                 |
|                              |

| First Floor    |              |
|----------------|--------------|
| Master bedroom | 3.48 x 2.83m |
| En-suite       | 1.60 x 2.09m |
| Bedroom 2      | 3.49 x 3.11m |
| Bedroom 3      | 2.08 x 3.51m |
| Bedroom 4      | 2.32 x 3.22m |
| Storage space  | 0.84 x 0.90m |
| House bathroom | 2.97 x 2.00m |
| Hallway        | 3.76 x 1.39m |