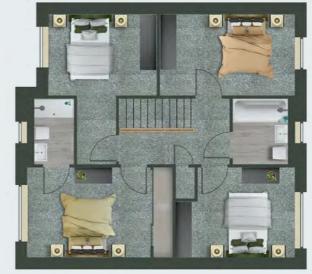

The first floor comprises 4 bedrooms - three which are doubles, as well as an en-suite to the master and a house bathroom.

| <b>=</b> | 4 Bed              |
|----------|--------------------|
| è        | 2 Bathrooms        |
| a<br>Eö  | Samsung appliances |
|          | Open plan living   |
| <b>P</b> | Parking available  |
|          | Ample storage      |
| C        | MyCasa App         |
|          | Enclosed garden    |
| 640      | Renewable energy   |
|          |                    |