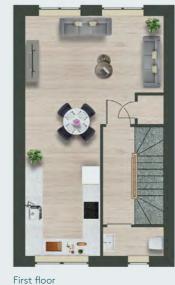

### Vivi one bed apartment

Stunning one bedroom apartment, with large hallway and generous storage and bathroom, a beautiful open plan living area leading to well equipped kitchen. The double bedroom includes large windows and built-in wardrobe space. This is a very light and beautifully appointed apartment.

### ROO

- Living Kitche Hallw Store Bedro
- Bath

Please note, whilst we do our best to provide accurate floorpans, internal or external measurements and specifications could vary as a result of the construction phase.

Floorplan

| DM DIMENSIONS* | Total area<br>(GIA)<br>48.7m² |
|----------------|-------------------------------|
| g              | 3.76 x 5.19m                  |
| nen            | 1.83 x 3.00m                  |
| way            | 1.79 x 2.33m                  |
| 9              | 1.83 x 0.91m                  |
| oom            | 3.53 x 3.59m                  |
| nroom          | 2.03 x 2.32m                  |
|                |                               |