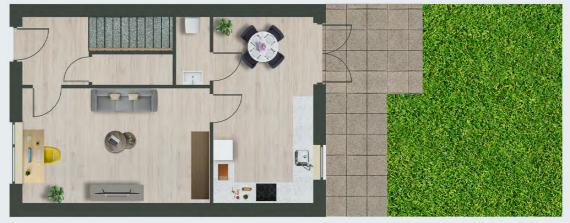

### The perfect three bedroom town house set over three floors. The ground floor features an airy living space, with a large open plan kitchen dining area which opens out onto a patio and garden.

The first and second floor have double bedrooms including en-suite bathrooms as well as a single bedroom, or study.

| <b>_</b> | 2 Bed               |
|----------|---------------------|
| <u>⊳</u> | 3 Bathrooms         |
| a<br>Fö  | Quality appliances  |
| F        | Open plan living    |
| <b>P</b> | Enquire for parking |
|          | Ample storage       |
| C        | MyCasa App          |
| (Ja      | Outdoor space       |
| 640      | Renewable energy    |
|          |                     |

### ROOM DIMENSIONS

| Ground Floor   |              | First Floor        |                              |
|----------------|--------------|--------------------|------------------------------|
| Kitchen/Dining | 3.05 x 4.44m | Bedroom 2          | 2.80 x 3.35m                 |
| Living         | 4.03 x 3.35m | Bedroom 3          | 3.22 x 2.27m                 |
| Hallway        | 1.65 x 1.27m | Storage space (x2) | 0.83 x 0.75m<br>0.43 x 0.81m |
| WC             | 1.01 x 2.03m | Bathroom           | 2.09 x 2.25m                 |
| Storage space  | 1.36 x 1.15m | Hallway            | 4.19 x 2.07m                 |
|                |              |                    |                              |