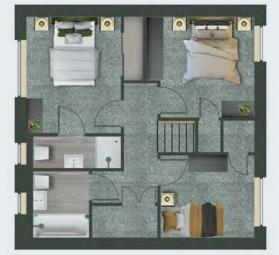

### FOUR BED, DETACHED HOUSE

he perfect four bedroom house for families to enjoy. The ground floor includes generous open plan kitchen with seperate utility with dining area which leads to the patio and garden. There is a bright living room, ample storage and WC.

The first floor comprises 4 bedrooms - three which are doubles, as well as an en-suite to the master and a house bathroom.

| <b>=</b> | 4 Bed              |
|----------|--------------------|
| è        | 2 Bathrooms        |
| a<br>Eö  | Samsung appliances |
|          | Open plan living   |
| <b>P</b> | Parking available  |
|          | Ample storage      |
| C        | MyCasa App         |
|          | Enclosed garden    |
| 640      | Renewable energy   |
|          |                    |

### ROOM DIMENSIONS

Ground Floor Kitchen/Dining Living Utility Storage space Hallway WC

| 3.41 x 6.43m                 |
|------------------------------|
| 4.48 x 3.55m                 |
| 1.50x 2.79m                  |
| 0.90 x 1.59m<br>1.25 x 0.62m |
| 4.22 x 1.57m                 |
| 2.06 x 1.10m                 |
|                              |

| First Floor    |              |
|----------------|--------------|
| Master bedroom | 3.48 x 2.83m |
| En-suite       | 1.60 x 2.09m |
| Bedroom 2      | 3.49 x 3.11m |
| Bedroom 3      | 2.08 x 3.51m |
| Bedroom 4      | 2.32 x 3.22m |
| Storage space  | 0.84 x 0.90m |
| House bathroom | 2.97 x 2.00m |
| Hallway        | 3.76 x 1.39m |