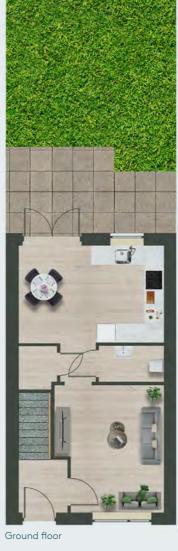

### Vivi one bed apartment

Stunning one bedroom apartment, with large hallway and generous storage and bathroom, a beautiful open plan living area leading to well equipped kitchen. The double bedroom includes large windows and built-in wardrobe space. This is a very light and beautifully appointed apartment.

### ROO

- Living Kitche Hallw Store Bedro
- Bath

Please note, whilst we do our best to provide accurate floorpans, internal or external measurements and specifications could vary as a result of the construction phase.

Floorplan

| DM DIMENSIONS* | Total area<br>(GIA)<br>48.7m² |
|----------------|-------------------------------|
| g              | 3.76 x 5.19m                  |
| nen            | 1.83 x 3.00m                  |
| way            | 1.79 x 2.33m                  |
| 9              | 1.83 x 0.91m                  |
| oom            | 3.53 x 3.59m                  |
| nroom          | 2.03 x 2.32m                  |
|                |                               |