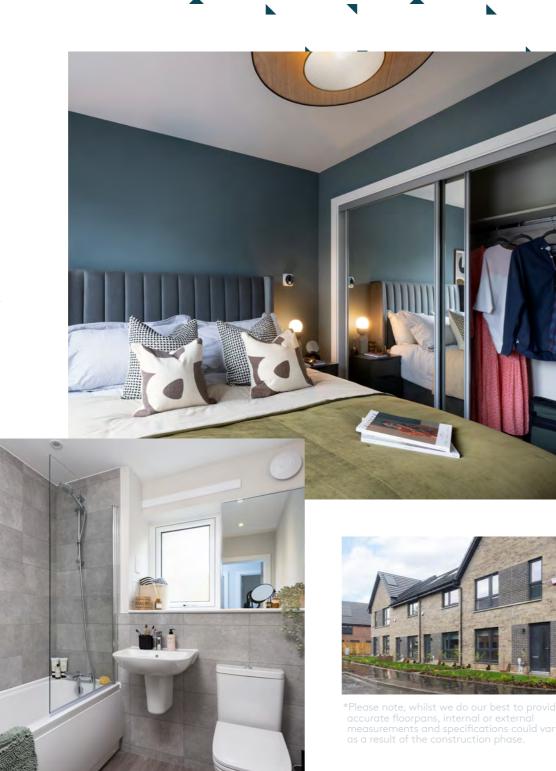

### The perfect three bedroom town house set over three floors. The ground floor features an airy living space, with a large open plan kitchen dining area which opens out onto a patio and garden.

The first and second floor have double bedrooms including en-suite bathrooms as well as a single bedroom, or study.