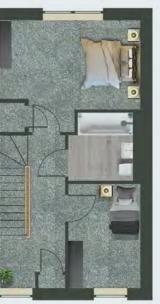

### Vivi one bed apartment

Stunning one bedroom apartment, with large hallway and generous storage and bathroom, a beautiful open plan living area leading to well equipped kitchen. The double bedroom includes large windows and built-in wardrobe space. This is a very light and beautifully appointed apartment.

### ROO

- Living Kitche Hallw Store Bedro
- Bath

Please note, whilst we do our best to provide accurate floorpans, internal or external measurements and specifications could vary as a result of the construction phase.

Floorplan

| DM DIMENSIONS* | Total area<br>(GIA)<br>48.7m² |
|----------------|-------------------------------|
| g              | 3.76 x 5.19m                  |
| nen            | 1.83 x 3.00m                  |
| way            | 1.79 x 2.33m                  |
| 9              | 1.83 x 0.91m                  |
| oom            | 3.53 x 3.59m                  |
| nroom          | 2.03 x 2.32m                  |
|                |                               |