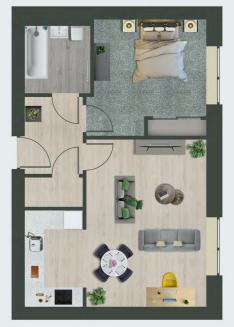

### Vivi one bed apartment

Stunning one bedroom apartment, with large hallway and generous storage and bathroom, a beautiful open plan living area leading to well equipped kitchen. The double bedroom includes large windows and built-in wardrobe space. This is a very light and beautifully appointed apartment.

### ROO

- Living Kitche Hallw Store Bedro
- Bath

Please note, whilst we do our best to provide accurate floorpans, internal or external measurements and specifications could vary as a result of the construction phase.

Floorplan

| DM DIMENSIONS* | Total area<br>(GIA)<br>48.7m² |
|----------------|-------------------------------|
| g              | 3.76 x 5.19m                  |
| nen            | 1.83 x 3.00m                  |
| way            | 1.79 x 2.33m                  |
| 9              | 1.83 x 0.91m                  |
| oom            | 3.53 x 3.59m                  |
| nroom          | 2.03 x 2.32m                  |
|                |                               |