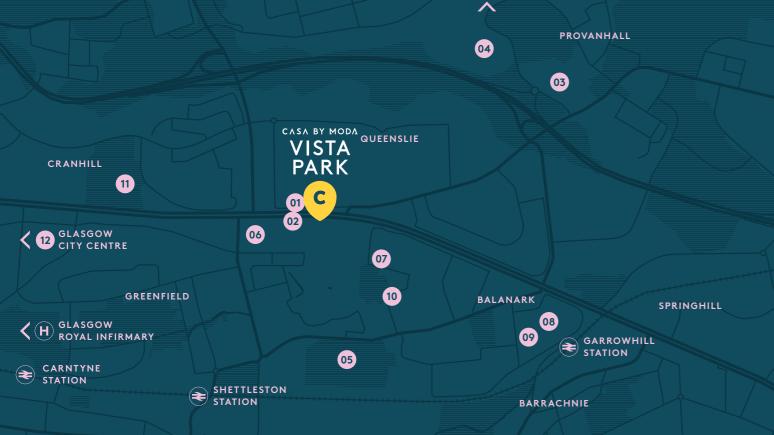

### Welcome to your neighbourhood.

| 01 Queenslie bus stop 🕺 2 min               | 05 Greenfield park 🕺 19 min      |
|---------------------------------------------|----------------------------------|
| Queenslie 🕺 industrial estate               | 06 Greenfields ≅ 4 min           |
| 03 Springboig Bowling Club 🕺 9 min          | 07 Morrisons 📾 7 min             |
| <b>04</b> Springboig Post office $\$12$ min | 08 Bannerman High School 📾 7 min |

| 09 | Garrowhill<br>Primary School | 🖨 7 min  |
|----|------------------------------|----------|
| 10 | Glasgow Fort<br>Retail Park  | 🖨 8 min  |
| 11 | Alexandra Park               | 🖨 8 min  |
| 12 | Glasgow city centre          | 📾 20 min |

## On your doorstep.

TRAVEL LINKS

doorstep.

You're only a 5 minute drive to

local bus stop is right on your

Shettleston train station and the

### The perfect location for central commuters with the thriving city of Glasgow only five miles away.