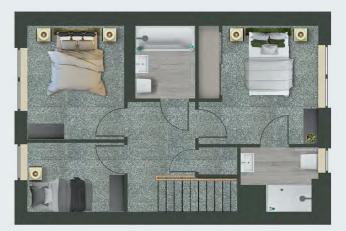

ound Floor       |                              |  |
| ving              | 4.77 x 3.50m                 |  |
| itchen/Dining     | 3.02 x 5.60m                 |  |
| allway            | 1.89 x 2.00m                 |  |
| torage space      | 1.87 x 0.90m                 |  |
| /C                | 1.07 x 1.98m                 |  |
| irst Floor        |                              |  |
| laster bedroom    | 3.50 x 3.31m                 |  |
| edroom 2          | 3.60 x 2.93m                 |  |
| edroom 3          | 2.25 x 2.57m                 |  |
| torage space (x2) | 0.80 x 0.84m<br>0.97 x 1.00m |  |
| athroom           | 1.92 x 2.17m                 |  |
| allway            | 3.45 x 1.49m                 |  |
|                   |                              |  |



Ground floor





First floor

## Alma 1

### FOUR BED, DETACHED HOUSE

he perfect four bedroom house for families to enjoy. The ground floor includes generous open plan kitchen with seperate utility with dining area which leads to the patio and garden. There is a bright living room, ample storage and WC.

The first floor comprises 4 bedrooms - three which are doubles, as well as an en-suite to the master and a house bathroom.

| <b>=</b> | 4 Bed              |
|----------|--------------------|
| è        | 2 Bathrooms        |
| a<br>Eö  | Samsung appliances |
|          | Open plan living   |
| <b>P</b> | Parking available  |
|          | Ample storage      |
| C        | MyCasa App         |
|          | Enclosed garden    |
| 640      | Renewable energy   |
|          |                    |





Pleas