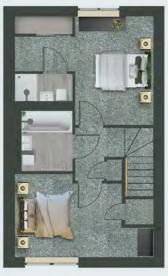

r     |              | First Floor    |              | Second Floor   |                              |
|------------------|--------------|----------------|--------------|----------------|------------------------------|
| Integral storage | 4.90 x 2.46m | Living         | 3.77 x 4.82m | Master bedroom | 3.77 x 2.72m                 |
| Bedroom 3        | 3.23 x 2.54m | Kitchen/Dining | 4.69 x 2.63m | En-suite       | 1.30 x 1.99m                 |
| Hallway          | 8.46 x 2.02m | Hallway        | 3.38 x 1.01  | Bedroom 2      | 2.61 x 3.73m                 |
| WC               | 2.15 x 1.00m | WC             | 1.10 x 2.08m | Hallway        | 1.88 x 1.72m                 |
| Storage space    | 1.46 x 0.90m | Storage space  | 0.92 x 0.90m | Storage space  | 0.79 x 1.00m<br>0.80 x 0.52m |



Second floor

Total area (GIA) 109.3m<sup>2</sup>

Casa is part of Moda Group - the UK's leading developer and operator of high-quality homes for rent.









### ΜΟΟΛ

Moda is creating next generation neighbourhoods in cities and commuter hubs across the UK.

With a growing pipeline of 24,000+ homes located in key cities and masterplans across the UK, we are leading the way.

Since inception we've continued to push the boundaries of style, service and innovation to craft considered, inclusive residential communities.

## UK's number 1 rental brand.



### CASABYMODA.COM

f 🖸 @casalife.moda