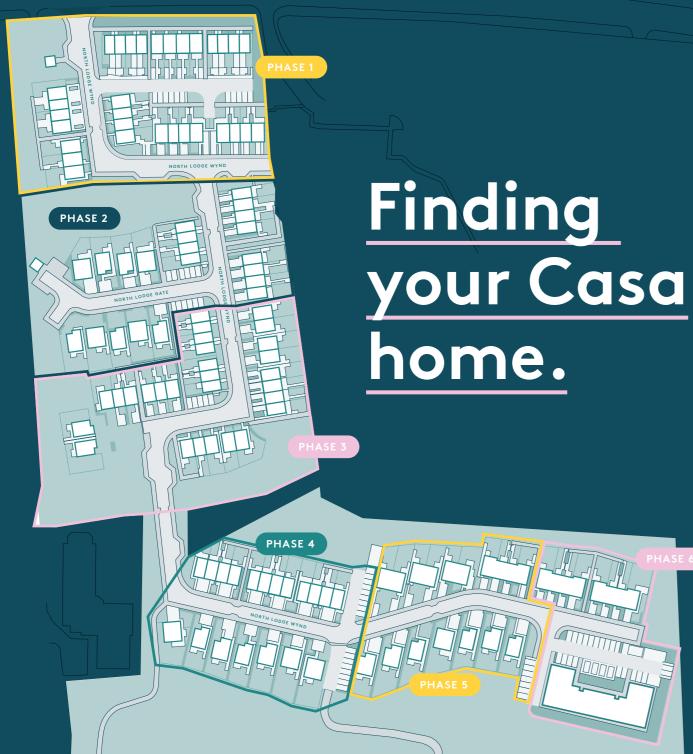

## Homes available.

At Casa, Vista Park, we have a range of 2, 3 and 4-bedroom houses, as well as 1 and 2-bedroom apartments available for rent.

| PHASE 1 | Available from<br>November 2023.       | Phase 1 provi<br>which are av                                    |
|---------|----------------------------------------|------------------------------------------------------------------|
| PHASE 2 | Available from<br>March 2024.          | From March 2<br>Ventur and A                                     |
| PHASE 3 | Available<br>from June 2024.           | A wide range<br>June 2024, in                                    |
| PHASE 4 | Available<br>from late<br>Summer 2024. | Phase 4 will p<br>and Alma ho<br>confirmed Su                    |
| PHASE 5 | Available<br>from late 2024.           | Tempo, Ventu<br>in Phase 5, w<br>information v                   |
| PHASE 6 | Available<br>from Spring 2025.         | Phase 6 offer<br>Aliso apartm<br>will be availa<br>information v |

vides Amili, Nesta, Tempo and Ventur houses, vailable to move in from November 2023.

2024, phase 3 provides Nesta, Tempo, Alma houses.

ge of house types are available in Phase 3 from including Amili, Nesta, Tempo, Ventur and Alma.

provide a mix of Amili, Nesta, Tempo, Ventur ouses, with confirmed move-in dates to be ummer 2024.

tur, Nesta and Alma houses will be available with move-ins expected late 2024. Further will be released mid 2024.

ers Tempo and Ventur houses, as well as Vivi and nents. This is the only phase where apartments able, with move-ins expected Spring 2025. Further will be released late 2024.