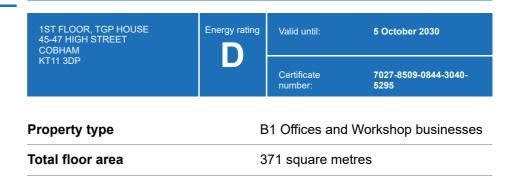

# **Energy performance certificate (EPC)**

### **Energy rating and score**

This property's energy rating is D.

Properties get a rating from A+ (best) to G (worst) and a score.

The better the rating and score, the lower your property's carbon emissions are likely to be.