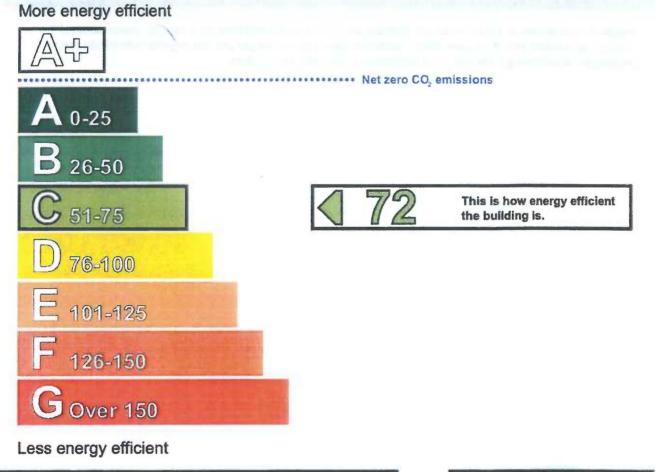

**Energy Performance Asset Rating** 

#### **Technical information**

| Main heating fuel:                 | Natural          | Gas  |
|------------------------------------|------------------|------|
| <b>Building environment:</b>       | Air Conditioning |      |
| Total useful floor area (m²):      |                  | 3591 |
| Building complexity (NOS level):   |                  | 4    |
| Building omission rate (kgCQ./m²): |                  | 51 7 |

| Benchmarks |
|------------|
|------------|

Buildings similar to this one could have ratings as follows: