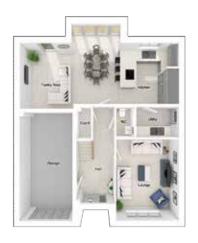

# The Middleton

6-bedroom detached house with integral large garage Total floor area: 243 sq m (2614 sq.ft.)

CGIs are for illustrative purposes only. External finishes vary between plots. Properties may be built 'handed' (mirror image). Dimensions are for guidance only and measurements may vary during construction. Dimensions and furniture indicated are not intended to be used for flooring measurements. Bathroom, kitchen and furniture layouts are indicative only and do not form any part of your contract or warranty. Please speak to a member of the Sales team for plot specific information.

#### Ground floor

 Lounge:
 3453 x 5347
 [11'-4" x 17'-7"]

 Kitchen:
 3250 x 4434
 [10'-8" x 14'-7"]

 Dining/family area:
 3690 x 5779
 [12'-1" x 19'-0"]

 Study:
 3675 x 3693
 [12'-1" x 12'-1"]

## First floor

 Main bedroom:
 4023 x 5134
 [13'-3" x 16'-10"]

 Bedroom 2:
 4719 x 3893
 [15'-6" x 12'-9"]

 Bedroom 3:
 4528 x 3635
 [14'-10" x 11'-11"]

 Bedroom 4:
 3662 x 3893
 [12'-0" x 12'-9"]

## Second floor

Bedroom 5: 4023 x 5381 [13'-3" x 17'-8"] Bedroom 6: 4528 x 5381 [14'-10" x 17'-8"]