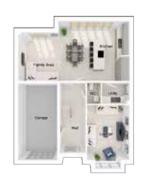

#### The Middleton

6-bedroom detached house Integral large garage

# The Middleton

6-bedroom detached house with integral large garage Total floor area: 243 sq m (2614 sq.ft.)

CGIs are for illustrative purposes only. External finishes vary between plots. Properties may be built 'handed' (mirror image). Dimensions are for guidance only and measurements may vary during construction. Dimensions and furniture indicated are not intended to be used for flooring measurements. Bathroom, kitchen and furniture layouts are indicative only and do not form any part of your contract or warranty. Please speak to a member of the Sales team for plot specific information.

#### Ground floor

 Lounge:
 3453 x 5347
 [11'-4" x 17'-7"]

 Kitchen:
 3250 x 4434
 [10'-8" x 14'-7"]

 Dining/family area:
 3690 x 5779
 [12'-1" x 19'-0"]

 Study:
 3675 x 3693
 [12'-1" x 12'-1"]

## First floor

 Main bedroom:
 4023 x 5134
 [13'-3" x 16'-10"]

 Bedroom 2:
 4719 x 3893
 [15'-6" x 12'-9"]

 Bedroom 3:
 4528 x 3635
 [14'-10" x 11'-11"]

 Bedroom 4:
 3662 x 3893
 [12'-0" x 12'-9"]

## Second floor

Bedroom 5: 4023 x 5381 [13'-3" x 17'-8"] Bedroom 6: 4528 x 5381 [14'-10" x 17'-8"]