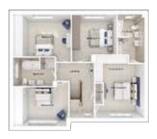

# The Middleton

6-bedroom detached house with integral large garage Total floor area: 243 sq m (2614 sq.ft.)

CGIs are for illustrative purposes only. External finishes vary between plots. Properties may be built 'handed' (mirror image). Dimensions are for guidance only and measurements may vary during construction. Dimensions and furniture indicated are not intended to be used for flooring measurements. Bathroom, kitchen and furniture layouts are indicative only and do not form any part of your contract or warranty. Please speak to a member of the Sales team for plot specific information.

#### Ground floor

 Lounge:
 3453 x 5347
 [11'-4" x 17'-7"]

 Kitchen:
 3250 x 4434
 [10'-8" x 14'-7"]

 Dining/family area:
 3690 x 5779
 [12'-1" x 19'-0"]

 Study:
 3675 x 3693
 [12'-1" x 12'-1"]

## First floor

 Main bedroom:
 4023 x 5134
 [13'-3" x 16'-10"]

 Bedroom 2:
 4719 x 3893
 [15'-6" x 12'-9"]

 Bedroom 3:
 4528 x 3635
 [14'-10" x 11'-11"]

 Bedroom 4:
 3662 x 3893
 [12'-0" x 12'-9"]

## Second floor

Bedroom 5: 4023 x 5381 [13'-3" x 17'-8"] Bedroom 6: 4528 x 5381 [14'-10" x 17'-8"]