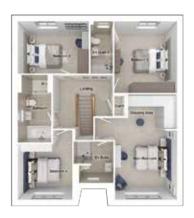

# The Kempton

6-bedroom detached house with integral single garage
Total floor area: 206 sq m (2221 sq.ft.)

CGIs are for illustrative purposes only. External finishes vary between plots. Properties may be built 'handed' (mirror image). Dimensions are for guidance only and measurements may vary during construction. Dimensions and furniture indicated are not intended to be used for flooring measurements. Bathroom, kitchen and furniture layouts are indicative only and do not form any part of your contract or warranty. Please speak to a member of the Sales team for plot specific information.

## Ground floor

Lounge: 3340 x 5039 [11'-0" x 16'-7"]

Kitchen/Dining: 5590 x 4738 [18'-4" x 15'-7"]

Family area: 3150 x 3838 [10'-4" x 12'-7"]

## First floor

 Main bedroom:
 3177 x 6428
 [10'-5" x 21'-1"]

 Bedroom 2:
 3340 x 3965
 [11'-0" x 13'-0"]

 Bedroom 3:
 3863 x 3012
 [12'-8" x 9'-11"]

 Bedroom 6:
 2592 x 3012
 [8'-6" x 9'-11"]

## Second floor

Bedroom 4: 3177 x 5985 [10'-5" x 19'-8"] Bedroom 5: 3340 x 5985 [11'-0" x 19'-8"]