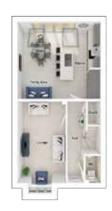

# The Lawson

4-bedroom detached house with integral single garage
Total floor area: 152 sq m (1633 sq.ft.)

## Ground floor

Lounge: $3565 \times 5111$  $[11'-8" \times 16'-9"]$ Kitchen: $3715 \times 3592$  $[12'-2" \times 11'-10"]$ Dining: $3720 \times 2932$  $[12'-3" \times 9'-8"]$ Family: $3720 \times 2407$  $[12'-3" \times 7'-11"]$ 

## First floor

Main bedroom:4055 x 5732[13'-4" x 18'-10"]Bedroom 2:3841 x 3092[12'-7" x 10'-2"]Bedroom 3:2792 x 4167[9'-2" x 13'-8"]Bedroom 4:2792 x 3360[9'-2" x 11'-0"]