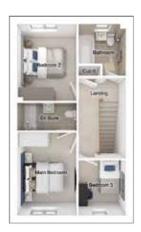

#### Ground floor

 Lounge:
 3453 x 5347
 [11'-4" x 17'-7"]

 Kitchen:
 3250 x 4434
 [10'-8" x 14'-7"]

 Dining/family area:
 3690 x 5779
 [12'-1" x 19'-0"]

 Study:
 3675 x 3693
 [12'-1" x 12'-1"]

## First floor

 Main bedroom:
 4023 x 5134
 [13'-3" x 16'-10"]

 Bedroom 2:
 4719 x 3893
 [15'-6" x 12'-9"]

 Bedroom 3:
 4528 x 3635
 [14'-10" x 11'-11"]

 Bedroom 4:
 3662 x 3893
 [12'-0" x 12'-9"]

## Second floor

Bedroom 5: 4023 x 5381 [13'-3" x 17'-8"] Bedroom 6: 4528 x 5381 [14'-10" x 17'-8"]