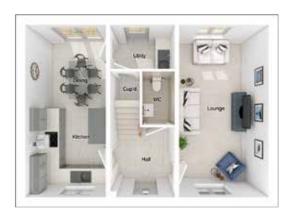

#### Ground floor

 Lounge:
 3453 x 5347
 [11'-4" x 17'-7"]

 Kitchen:
 3250 x 4434
 [10'-8" x 14'-7"]

 Dining/family area:
 3690 x 5779
 [12'-1" x 19'-0"]

 Study:
 3675 x 3693
 [12'-1" x 12'-1"]

## Ground floor

Lounge: 3340 x 5039 [11'-0" x 16'-7"]

Kitchen/Dining: 5590 x 4738 [18'-4" x 15'-7"]

Family area: 3150 x 3838 [10'-4" x 12'-7"]

## Ground floor

Lounge: $3565 \times 5111$  $[11'-8" \times 16'-9"]$ Kitchen: $3715 \times 3592$  $[12'-2" \times 11'-10"]$ Dining: $3720 \times 2932$  $[12'-3" \times 9'-8"]$ Family: $3720 \times 2407$  $[12'-3" \times 7'-11"]$ 

## Ground floor

 Lounge:
 3340 x 4355
 [11'-0" x 14'-4"]

 Kitchen:
 3130 x 3276
 [10'-3" x 10'-9"]

 Dining:
 2593 x 4507
 [8'-6" x 14'-10"]

 Family area:
 2792 x 3500
 [9'-2" x 11'-6"]

## Ground floor

Lounge: $3565 \times 4489$  $[11'-8" \times 14'-9"]$ Kitchen: $3228 \times 3961$  $[10'-7" \times 13'-0"]$ Dining/family area: $4500 \times 3041$  $[14'-9" \times 10'-0"]$ 

## Ground floor

Lounge: 3028 x 5811 [9'-11" x 19'-1"]

Kitchen/dining area: 5208 x 4804 [17'-1" x 15'-9"]

## Ground floor

Lounge: 3673 x 4972 [12'-1" x 16'-4"]

Kitchen: 3180 x 3400 [10'-5" x 11'-2"]

Dining/family area: 6042 x 3090 [19'-10" x 10'-2"]

## Ground floor

Lounge: 3003 x 5815 [9'-10" x 19'-1"] Kitchen/dining: 2700 x 5815 [8'-10" x 19'-1"]

## Ground floor

Lounge: 3090 x 4942 [10'-2" x 16'-3"] Kitchen/dining: 2620 x 3754 [8'-7" x 12'-4"] Family area: 2588 x 3260 [8'-6" x 10'-8"]

## Ground floor

Lounge: 3644 x 4988 [12'-0" x 16'-5"] Kitchen/dining: 4645 x 3101 [15'-3" x 10'-2"]