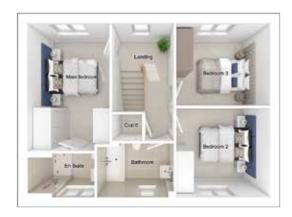

## First floor

 Main bedroom:
 4023 x 5134
 [13'-3" x 16'-10"]

 Bedroom 2:
 4719 x 3893
 [15'-6" x 12'-9"]

 Bedroom 3:
 4528 x 3635
 [14'-10" x 11'-11"]

 Bedroom 4:
 3662 x 3893
 [12'-0" x 12'-9"]

## Second floor

Bedroom 5: 4023 x 5381 [13'-3" x 17'-8"] Bedroom 6: 4528 x 5381 [14'-10" x 17'-8"]

## First floor

 Main bedroom:
 3177 x 6428
 [10'-5" x 21'-1"]

 Bedroom 2:
 3340 x 3965
 [11'-0" x 13'-0"]

 Bedroom 3:
 3863 x 3012
 [12'-8" x 9'-11"]

 Bedroom 6:
 2592 x 3012
 [8'-6" x 9'-11"]

## Second floor

Bedroom 4: 3177 x 5985 [10'-5" x 19'-8"] Bedroom 5: 3340 x 5985 [11'-0" x 19'-8"]

## First floor

Main bedroom:4055 x 5732[13'-4" x 18'-10"]Bedroom 2:3841 x 3092[12'-7" x 10'-2"]Bedroom 3:2792 x 4167[9'-2" x 13'-8"]Bedroom 4:2792 x 3360[9'-2" x 11'-0"]

## First floor

| Main bedroom: | 4412 x 5595 | [14'-6" x 18'-4"]  |
|---------------|-------------|--------------------|
| Bedroom 2:    | 3337 x 3825 | [10'-11" x 12'-7"] |
| Bedroom 3:    | 3789 x 2780 | [12'-5" x 9'-2"]   |
| Bedroom 4:    | 2889 x 3725 | [9'-6" x 12'-3"]   |

#### First floor

 Main bedroom:
 3565 x 4551
 [11'-8" x 14'-11"]

 Bedroom 2:
 2679 x 4428
 [8'-10" x 14'-6"]

 Bedroom 3:
 2792 x 3886
 [9'-2" x 12'-9"]

 Bedroom 4:
 2638 x 3294
 [8'-8" x 10'-10"]

## First floor

Bedroom 2: 3000 x 4009 [9'-10" x 13'-2"] Bedroom 3: 2470 x 3968 [8'-1" x 13'-0"] Bedroom 4: 2650 x 2841 [8'-8" x 9'-4"]

## Second floor

Main bedroom: 4054 x 7442 [13'-4" x 24'-5"]

## First floor

 Main bedroom:
 3886 x 3585
 [12'-9" x 11'-9"]

 Bedroom 2:
 3223 x 3585
 [10'-7" x 11'-9"]

 Bedroom 3:
 3780 x 2817
 [12'-5" x 9'-3"]

 Bedroom 4:
 3170 x 2817
 [10'-5" x 9'-3"]

## First floor

 Main bedroom:
 2762 x 4272
 [9'-1" x 14'-0"]

 Bedroom 2:
 3153 x 2995
 [10'-4" x 9'-10"]

 Bedroom 3:
 3153 x 2732
 [10'-4" x 9'-0"]

## First floor

 Main bedroom:
 3059 x 3806
 [10'-1" x 12'-6"]

 Bedroom 2:
 2719 x 3208
 [8'-11" x 10'-6"]

 Bedroom 3:
 2400 x 2152
 [7'-11" x 7'-1"]

#### First floor

 Main bedroom:
 2550 x 3668
 [8'-4" x 12'-1"]

 Bedroom 2:
 2550 x 3275
 [8'-4" x 10'-9"]

 Bedroom 3:
 2007 x 2344
 [6'-7" x 7'-8"]