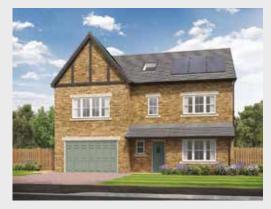

#### The Middleton

6-bedroom detached house Integral large garage

# The Middleton

6-bedroom detached house with integral large garage Total floor area: 243 sq m (2614 sq.ft.)

CGIs are for illustrative purposes only. External finishes vary between plots. Properties may be built 'handed' (mirror image). Dimensions are for guidance only and measurements may vary during construction. Dimensions and furniture indicated are not intended to be used for flooring measurements. Bathroom, kitchen and furniture layouts are indicative only and do not form any part of your contract or warranty. Please speak to a member of the Sales team for plot specific information.