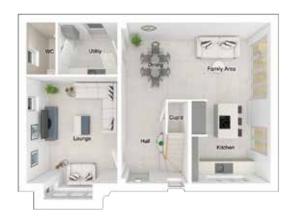

# The Middleton

6-bedroom detached house with integral large garage Total floor area: 243 sq m (2614 sq.ft.)

CGIs are for illustrative purposes only. External finishes vary between plots. Properties may be built 'handed' (mirror image). Dimensions are for guidance only and measurements may vary during construction. Dimensions and furniture indicated are not intended to be used for flooring measurements. Bathroom, kitchen and furniture layouts are indicative only and do not form any part of your contract or warranty. Please speak to a member of the Sales team for plot specific information.

#### Ground floor

 Lounge:
 3453 x 5347
 [11'-4" x 17'-7"]

 Kitchen:
 3250 x 4434
 [10'-8" x 14'-7"]

 Dining/family area:
 3690 x 5779
 [12'-1" x 19'-0"]

 Study:
 3675 x 3693
 [12'-1" x 12'-1"]

## First floor

 Main bedroom:
 4023 x 5134
 [13'-3" x 16'-10"]

 Bedroom 2:
 4719 x 3893
 [15'-6" x 12'-9"]

 Bedroom 3:
 4528 x 3635
 [14'-10" x 11'-11"]

 Bedroom 4:
 3662 x 3893
 [12'-0" x 12'-9"]

## Second floor

Bedroom 5: 4023 x 5381 [13'-3" x 17'-8"] Bedroom 6: 4528 x 5381 [14'-10" x 17'-8"]