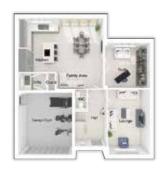

# The Kempton

6-bedroom detached house with integral single garage
Total floor area: 206 sq m (2221 sq.ft.)

CGIs are for illustrative purposes only. External finishes vary between plots. Properties may be built 'handed' (mirror image). Dimensions are for guidance only and measurements may vary during construction. Dimensions and furniture indicated are not intended to be used for flooring measurements. Bathroom, kitchen and furniture layouts are indicative only and do not form any part of your contract or warranty. Please speak to a member of the Sales team for plot specific information.

## Ground floor

Lounge: 3340 x 5039 [11'-0" x 16'-7"]

Kitchen/Dining: 5590 x 4738 [18'-4" x 15'-7"]

Family area: 3150 x 3838 [10'-4" x 12'-7"]