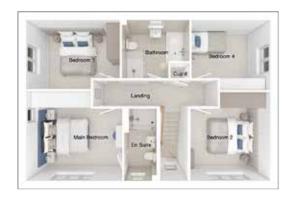

# The Middleton

6-bedroom detached house with integral large garage Total floor area: 243 sq m (2614 sq.ft.)

CGIs are for illustrative purposes only. External finishes vary between plots. Properties may be built 'handed' (mirror image). Dimensions are for guidance only and measurements may vary during construction. Dimensions and furniture indicated are not intended to be used for flooring measurements. Bathroom, kitchen and furniture layouts are indicative only and do not form any part of your contract or warranty. Please speak to a member of the Sales team for plot specific information.

## First floor

 Main bedroom:
 4023 x 5134
 [13'-3" x 16'-10"]

 Bedroom 2:
 4719 x 3893
 [15'-6" x 12'-9"]

 Bedroom 3:
 4528 x 3635
 [14'-10" x 11'-11"]

 Bedroom 4:
 3662 x 3893
 [12'-0" x 12'-9"]

## Second floor

Bedroom 5: 4023 x 5381 [13'-3" x 17'-8"] Bedroom 6: 4528 x 5381 [14'-10" x 17'-8"]