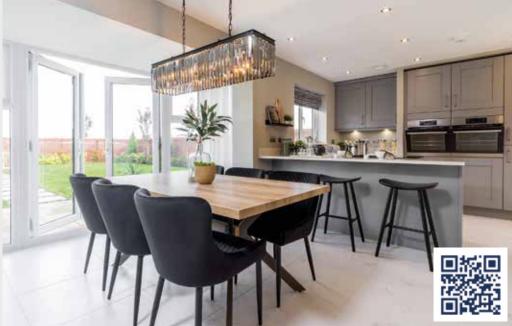

Designer kitchens with bifold doors

Turfed gardens and paved patio areas

Porcelanosa bathroom tiles

"When designing our house types we want to create spaces that appeal to modern families. Open plan, flexible layouts with space for the whole family to live comfortably. That's exactly what we have created with the Story Collection, and we couldn't be more proud."

Homes that are built to last, with a high specification.

Of course, every home is unique. But with a new Story home, you'll discover some elements are shared. Like open plan living areas that radiate light and space. Well-designed kitchens that deliver practicality and durability. Beautifully designed bathrooms and en-suites that take centre stage. Plus with media plates and a centrally located router, our homes are made with modern living in mind. French or bi-fold doors also come as standard, helping to create a seamless link between your home and garden.