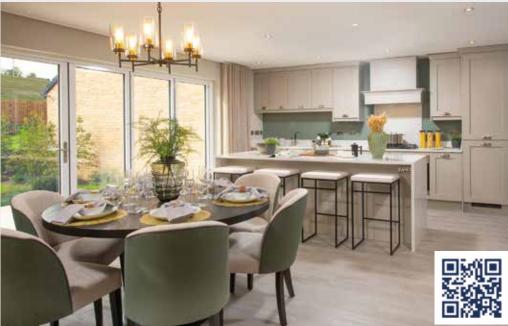

# Stonebrook Meadows

Garstang, Preston, PR3 OJJ

We go to great lengths to craft beautiful, well-built homes that are anything

Built with modern living in mind, think spacious, open plan living areas that offer the flexibility to live your way. All finished with the highest attention to detail and a specification that includes more than you'd expect.

Our expertly crafted, eye-catching exteriors are a cut above the rest, with generous gardens and details that make your home feel unique.

Discover your forever home at Stonebrook Meadows, Garstang.

Step inside a Story home and you will find a high specification, with more included than you might think. Here are just a few of our favourite features...

Designer kitchens with bifold doors

Turfed gardens and paved patio areas

Porcelanosa bathroom tiles

"When designing our house types we want to create spaces that appeal to modern families. Open plan, flexible layouts with space for the whole family to live comfortably. That's exactly what we have created with the Story Collection, and we couldn't be more proud."

Homes that are built to last, with a high specification.

Of course, every home is unique. But with a new Story home, you'll discover some elements are shared. Like open plan living areas that radiate light and space. Well-designed kitchens that deliver practicality and durability. Beautifully designed bathrooms and en-suites that take centre stage. Plus with media plates and a centrally located router, our homes are made with modern living in mind. French or bi-fold doors also come as standard, helping to create a seamless link between your home and garden.