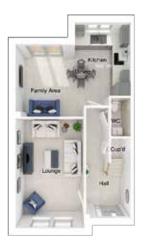

#### Ground floor

 Lounge:
 3453 x 5347
 [11'-4" x 17'-7"]

 Kitchen:
 3250 x 4434
 [10'-8" x 14'-7"]

 Dining/family area:
 3690 x 5779
 [12'-1" x 19'-0"]

 Study:
 3675 x 3693
 [12'-1" x 12'-1"]