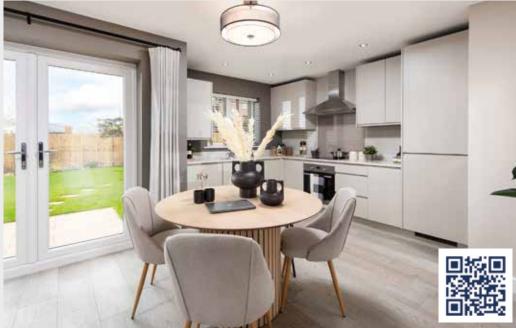

Homes that are built to last, with a high specification.

Of course, every home is unique. But with a new Story home, you'll discover some elements are shared. Like open plan living areas that radiate light and space. Well-designed kitchens that deliver practicality and durability. Beautifully designed bathrooms and en-suites that take centre stage. Plus with media plates and a centrally located router, our homes are made with modern living in mind. French or bi-fold doors also come as standard, helping to create a seamless link between your home and garden.