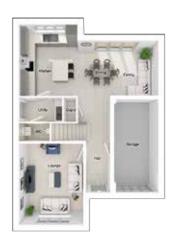

# The Dawson

4-bedroom semi-detached townhouse with driveway parking Total floor area: 131 sq m (1415 sq.ft.)

CGIs are for illustrative purposes only. External finishes vary between plots. Properties may be built 'handed' (mirror image). Dimensions are for guidance only and measurements may vary during construction. Dimensions and furniture indicated are not intended to be used for flooring measurements. Bathroom, kitchen and furniture layouts are indicative only and do not form any part of your contract or warranty. Please speak to a member of the Sales team for plot specific information.

## Ground floor

Lounge: 3028 x 5811 [9'-11" x 19'-1"]

Kitchen/dining area: 5208 x 4804 [17'-1" x 15'-9"]

## First floor

Bedroom 2: 3000 x 4009 [9'-10" x 13'-2"] Bedroom 3: 2470 x 3968 [8'-1" x 13'-0"] Bedroom 4: 2650 x 2841 [8'-8" x 9'-4"]

## Second floor

Main bedroom: 4054 x 7442 [13'-4" x 24'-5"]