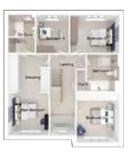

# The Kempton

6-bedroom detached house with integral single garage
Total floor area: 206 sq m (2221 sq.ft.)

CGIs are for illustrative purposes only. External finishes vary between plots. Properties may be built 'handed' (mirror image). Dimensions are for guidance only and measurements may vary during construction. Dimensions and furniture indicated are not intended to be used for flooring measurements. Bathroom, kitchen and furniture layouts are indicative only and do not form any part of your contract or warranty. Please speak to a member of the Sales team for plot specific information.

## Ground floor

Lounge: 3340 x 5039 [11'-0" x 16'-7"]

Kitchen/Dining: 5590 x 4738 [18'-4" x 15'-7"]

Family area: 3150 x 3838 [10'-4" x 12'-7"]

## First floor

 Main bedroom:
 3177 x 6428
 [10'-5" x 21'-1"]

 Bedroom 2:
 3340 x 3965
 [11'-0" x 13'-0"]

 Bedroom 3:
 3863 x 3012
 [12'-8" x 9'-11"]

 Bedroom 6:
 2592 x 3012
 [8'-6" x 9'-11"]

## Second floor

Bedroom 4: 3177 x 5985 [10'-5" x 19'-8"] Bedroom 5: 3340 x 5985 [11'-0" x 19'-8"]