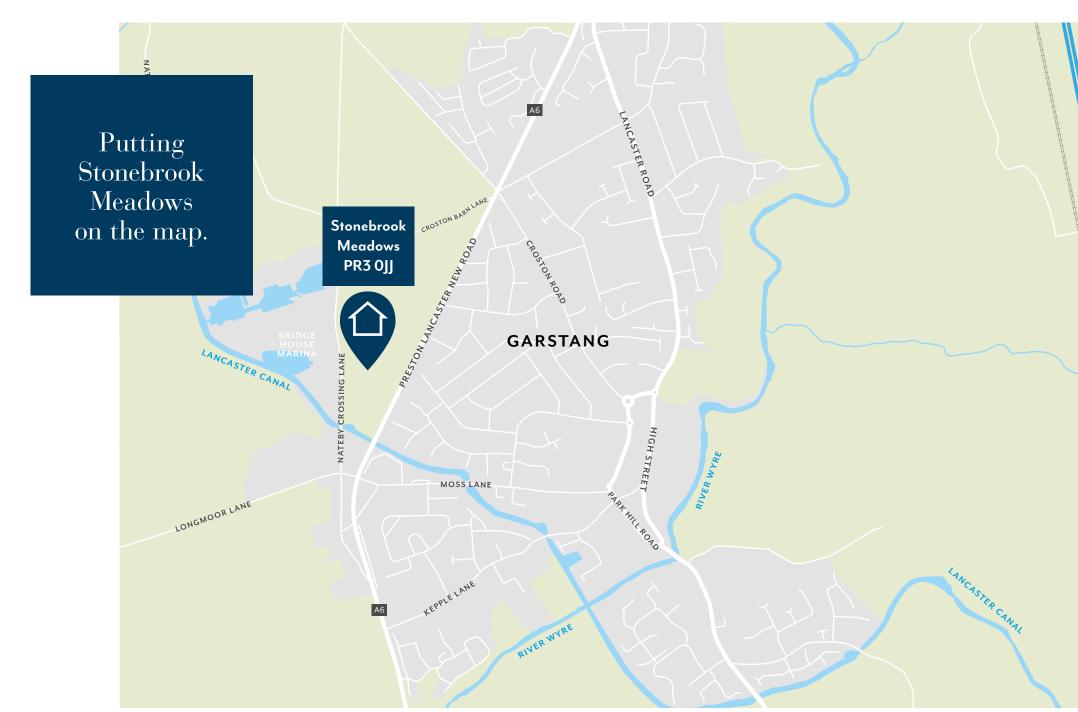

## What's around Stonebrook Meadows?

Situated in the charming market town of Garstang, just a short distance to the centre and all it has to offer, this exclusive development is surrounded by beautiful Lancashire countryside with exceptional commuter links to the North and South.

Acresfield Health Club & Spa

0.8 miles

Sainsbury's

0.9 miles

community and heritage of the town. There are a range of country pubs, restaurants and cafés as well as numerous supermarkets.

Situated just off the A6, Stonebrook Meadows offers excellent transport links with easy access to nearby cities including Preston and Lancaster as well as the M6/M55 motorway links, making it the ideal spot for commuters.