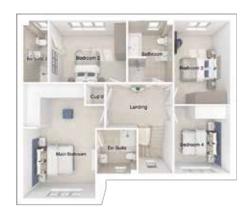

# The Middleton

6-bedroom detached house with integral large garage Total floor area: 243 sq m (2614 sq.ft.)

CGIs are for illustrative purposes only. External finishes vary between plots. Properties may be built 'handed' (mirror image). Dimensions are for guidance only and measurements may vary during construction. Dimensions and furniture indicated are not intended to be used for flooring measurements. Bathroom, kitchen and furniture layouts are indicative only and do not form any part of your contract or warranty. Please speak to a member of the Sales team for plot specific information.

#### Ground floor

 Lounge:
 3453 x 5347
 [11'-4" x 17'-7"]

 Kitchen:
 3250 x 4434
 [10'-8" x 14'-7"]

 Dining/family area:
 3690 x 5779
 [12'-1" x 19'-0"]

 Study:
 3675 x 3693
 [12'-1" x 12'-1"]

## First floor

 Main bedroom:
 4023 x 5134
 [13'-3" x 16'-10"]

 Bedroom 2:
 4719 x 3893
 [15'-6" x 12'-9"]

 Bedroom 3:
 4528 x 3635
 [14'-10" x 11'-11"]

 Bedroom 4:
 3662 x 3893
 [12'-0" x 12'-9"]

## Second floor

Bedroom 5: 4023 x 5381 [13'-3" x 17'-8"] Bedroom 6: 4528 x 5381 [14'-10" x 17'-8"]