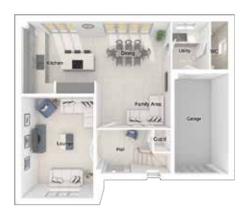

# The Middleton

6-bedroom detached house with integral large garage Total floor area: 243 sq m (2614 sq.ft.)

CGIs are for illustrative purposes only. External finishes vary between plots. Properties may be built 'handed' (mirror image). Dimensions are for guidance only and measurements may vary during construction. Dimensions and furniture indicated are not intended to be used for flooring measurements. Bathroom, kitchen and furniture layouts are indicative only and do not form any part of your contract or warranty. Please speak to a member of the Sales team for plot specific information.

#### Ground floor

 Lounge:
 3453 x 5347
 [11'-4" x 17'-7"]

 Kitchen:
 3250 x 4434
 [10'-8" x 14'-7"]

 Dining/family area:
 3690 x 5779
 [12'-1" x 19'-0"]

 Study:
 3675 x 3693
 [12'-1" x 12'-1"]