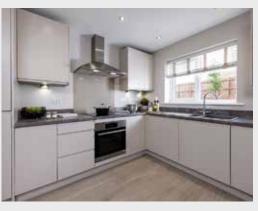

|                            |                                |                                                                                                                                                          | The Middleton | The Kempton | The Lawson | The Hewson | The Sanderson | The Dawson | The Wilson | The Cooper | The Spencer | The Harper |
|----------------------------|--------------------------------|----------------------------------------------------------------------------------------------------------------------------------------------------------|---------------|-------------|------------|------------|---------------|------------|------------|------------|-------------|------------|
|                            | Cast stone/features            | Cast stone & / or brick features to front elevations                                                                                                     | -             | -           | -          |            |               |            |            |            |             |            |
| les                        | Bi-Fold/French Doors           | White French doors                                                                                                                                       | -             | -           | -          | -          | -             | -          | -          | =          | =           | -          |
| nis                        |                                | White bi-fold doors including slave door                                                                                                                 | =             | -           | -          | -          | -             |            | =          | -          | -           | -          |
| oors, joinery and finishes | External doors - front         | Single cottage style obscure glaze coloured composite door with multi-point locking system (white finish inside)                                         | -             | -           | -          | -          |               | -          | -          | •          | -           | -          |
| yαn                        | External doors - rear          | White half glaze style PVCu door with Cotswold obscure pattern and glazing with multi-point locking system                                               | -             | -           | -          | -          |               | -          |            |            | -           | -          |
| ner                        | Internal doors                 | White Canterbury style 4-panel wood-grain finish doors with chrome lever door handle                                                                     |               |             |            | -          | -             |            |            |            |             | -          |
| <u>, io</u>                | Architrave and skirting boards | White MDF 69x19mm architrave and 119x19mm skirting                                                                                                       | -             |             |            | -          | -             |            |            |            |             | -          |
| oors                       | Staircase                      | White painted softwood spindles with oak newel post and handrail finished with clear varnish                                                             | =             | -           | -          | -          |               | -          |            | =          |             |            |
| ۵                          | Ceilings                       | White matt emulsion to all ceilings                                                                                                                      | =             | -           |            |            | -             |            |            |            |             | -          |
|                            | Walls                          | Jasmine white matt emulsion to all walls                                                                                                                 | =             | -           | -          | =          | =             |            |            |            |             | -          |
|                            | Kitchen                        | Range of kitchens in a contemporary layout with matching panels, corners and plinths                                                                     | -             |             |            | -          | -             |            |            |            |             | -          |
|                            |                                | Range of kitchens with a handless option in a contemporary layout, all with matching panels, corners and plinths                                         | <b>A</b>      | <b>A</b>    | <b>A</b>   | <b>A</b>   | <b>A</b>      | <b>A</b>   | <b>A</b>   | <b>A</b>   | <b>A</b>    | <b>A</b>   |
|                            | Work surfaces and upstand      | 38mm laminate worktops                                                                                                                                   | =             | =           | =          |            |               |            |            |            |             |            |
|                            |                                | Upstand to match worktop choice                                                                                                                          | -             | -           | -          | =          | -             | -          |            |            |             | -          |
| ces                        | Hob splashback                 | Glass splashback behind hob in grey                                                                                                                      | -             | -           | -          | -          | -             | -          | -          |            |             | -          |
| Kitchen and appliances     | Sink                           | Polar white or stone grey Franke fragranite 1.5 bowl with mixer tap to main kitchen and Franke fragranite single bowl to utility area (where applicable) | -             | -           | -          | -          |               | -          | -          | •          |             | - 1        |
| ρρ                         | Oven                           | AEG single oven                                                                                                                                          | -             | -           | -          | -          | -             | -          | -          |            |             | -          |
| an                         |                                | Dual AEG single ovens – stacked in tall housing unit                                                                                                     | -             | -           | -          | -          | -             | -          |            | <b>A</b>   | -           | -          |
| her                        |                                | Dual AEG single ovens – side by side                                                                                                                     | -             | -           | -          | -          | -             | -          | -          | -          | -           | -          |
| Kite                       | Hob                            | AEG 60cm ceramic hob                                                                                                                                     | -             | -           | -          | -          |               | -          | -          |            | -           | -          |
| _                          | Cooker hood                    | 90cm chimney hood                                                                                                                                        | -             | -           | -          | -          |               |            | -          |            |             | -          |
|                            |                                | 90cm island extractor hood                                                                                                                               |               |             |            | -          | -             | -          |            | -          | -           | -          |
|                            | Integrated fridge/freezer      | Electrolux 50/50 integrated fridge freezer                                                                                                               | -             | -           | -          | -          |               |            |            | -          |             | -          |
|                            | Integrated dishwasher          | Electrolux 13 place setting integrated dishwasher                                                                                                        | -             |             | -          | -          | _             | -          | -          | -          | -           | -          |