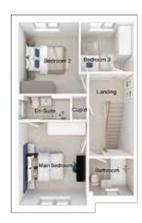

## First floor

 Main bedroom:
 4023 x 5134
 [13'-3" x 16'-10"]

 Bedroom 2:
 4719 x 3893
 [15'-6" x 12'-9"]

 Bedroom 3:
 4528 x 3635
 [14'-10" x 11'-11"]

 Bedroom 4:
 3662 x 3893
 [12'-0" x 12'-9"]

## Second floor

Bedroom 5: 4023 x 5381 [13'-3" x 17'-8"] Bedroom 6: 4528 x 5381 [14'-10" x 17'-8"]