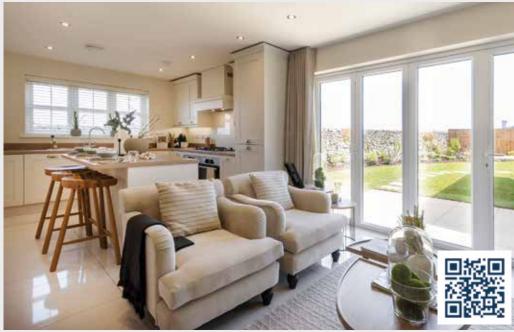

Homes that are built to last, with a high specification.

Of course, every home is unique. But with a new Story home, you'll discover some elements are shared. Like open plan living areas that radiate light and space. Well-designed kitchens that deliver practicality and durability. Beautifully designed bathrooms and en-suites that take centre stage. Plus with media plates and a centrally located router, our homes are made with modern living in mind. French or bi-fold doors also come as standard, helping to create a seamless link between your home and garden.

## Design your dream kitchen from the comfort of your home.

We know how precious your time is, so we've created a kitchen designer tool that allows you to see your choice of stylish kitchen cupboards, worktops, flooring and appliances in a typical 3, 4 or 5-bedroom Story home.

At the touch of a button you can visualise your perfect kitchen, share it with your friends for that all important second opinion, and send your favourite choices to your Sales Executive.

Plus, our customer account area allows you to search for your perfect Story home, save your favourite plots and keep track of everything all in one place.