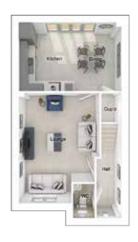

# The Spencer

3-bedroom semi-detached house with driveway parking
Total floor area: 89 sq m (953 sq.ft.)

CGIs are for illustrative purposes only. External finishes vary between plots. Properties may be built 'handed' (mirror image). Dimensions are for guidance only and measurements may vary during construction. Dimensions and furniture indicated are not intended to be used for flooring measurements. Bathroom, kitchen and furniture layouts are indicative only and do not form any part of your contract or warranty. Please speak to a member of the Sales team for plot specific information.

## Ground floor

Lounge: 3090 x 4942 [10'-2" x 16'-3"] Kitchen/dining: 2620 x 3754 [8'-7" x 12'-4"] Family area: 2588 x 3260 [8'-6" x 10'-8"]

## First floor

 Main bedroom:
 3059 x 3806
 [10'-1" x 12'-6"]

 Bedroom 2:
 2719 x 3208
 [8'-11" x 10'-6"]

 Bedroom 3:
 2400 x 2152
 [7'-11" x 7'-1"]