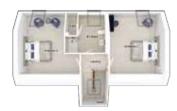

# The Lawson

4-bedroom detached house with integral single garage
Total floor area: 152 sq m (1633 sq.ft.)

## Ground floor

Lounge: $3565 \times 5111$  $[11'-8" \times 16'-9"]$ Kitchen: $3715 \times 3592$  $[12'-2" \times 11'-10"]$ Dining: $3720 \times 2932$  $[12'-3" \times 9'-8"]$ Family: $3720 \times 2407$  $[12'-3" \times 7'-11"]$ 

## First floor

Main bedroom:4055 x 5732[13'-4" x 18'-10"]Bedroom 2:3841 x 3092[12'-7" x 10'-2"]Bedroom 3:2792 x 4167[9'-2" x 13'-8"]Bedroom 4:2792 x 3360[9'-2" x 11'-0"]