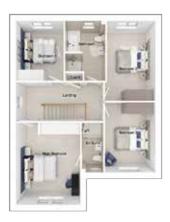

# The Dawson

4-bedroom semi-detached townhouse with driveway parking Total floor area: 131 sq m (1415 sq.ft.)

CGIs are for illustrative purposes only. External finishes vary between plots. Properties may be built 'handed' (mirror image). Dimensions are for guidance only and measurements may vary during construction. Dimensions and furniture indicated are not intended to be used for flooring measurements. Bathroom, kitchen and furniture layouts are indicative only and do not form any part of your contract or warranty. Please speak to a member of the Sales team for plot specific information.

## First floor

Bedroom 2: 3000 x 4009 [9'-10" x 13'-2"] Bedroom 3: 2470 x 3968 [8'-1" x 13'-0"] Bedroom 4: 2650 x 2841 [8'-8" x 9'-4"]