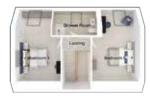

# The Harper

3-bedroom semi-detached or terraced house with driveway parking
Total floor area: 79 sq m (849 sq.ft.)

CGIs are for illustrative purposes only. External finishes vary between plots. Properties may be built 'handed' (mirror image). Dimensions are for guidance only and measurements may vary during construction. Dimensions and furniture indicated are not intended to be used for flooring measurements. Bathroom, kitchen and furniture layouts are indicative only and do not form any part of your contract or warranty. Please speak to a member of the Sales team for plot specific information.

## Ground floor

Lounge: 3644 x 4988 [12'-0" x 16'-5"] Kitchen/dining: 4645 x 3101 [15'-3" x 10'-2"]

#### First floor

 Main bedroom:
 2550 x 3668
 [8'-4" x 12'-1"]

 Bedroom 2:
 2550 x 3275
 [8'-4" x 10'-9"]

 Bedroom 3:
 2007 x 2344
 [6'-7" x 7'-8"]