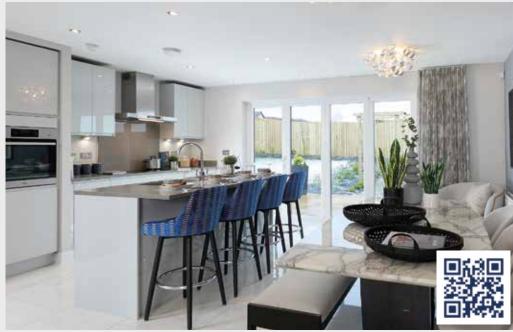

Designer kitchens with bifold doors

Turfed gardens and paved patio areas

Porcelanosa bathroom tiles

"When designing our house types we want to create spaces that appeal to modern families. Open plan, flexible layouts with space for the whole family to live comfortably. That's exactly what we have created with the Story Collection, and we couldn't be more proud."

Homes that are built to last, with a high specification.

Of course, every home is unique. But with a new Story home, you'll discover some elements are shared. Like open plan living areas that radiate light and space. Well-designed kitchens that deliver practicality and durability. Beautifully designed bathrooms and en-suites that take centre stage. Plus with media plates and a centrally located router, our homes are made with modern living in mind. French or bi-fold doors also come as standard, helping to create a seamless link between your home and garden.