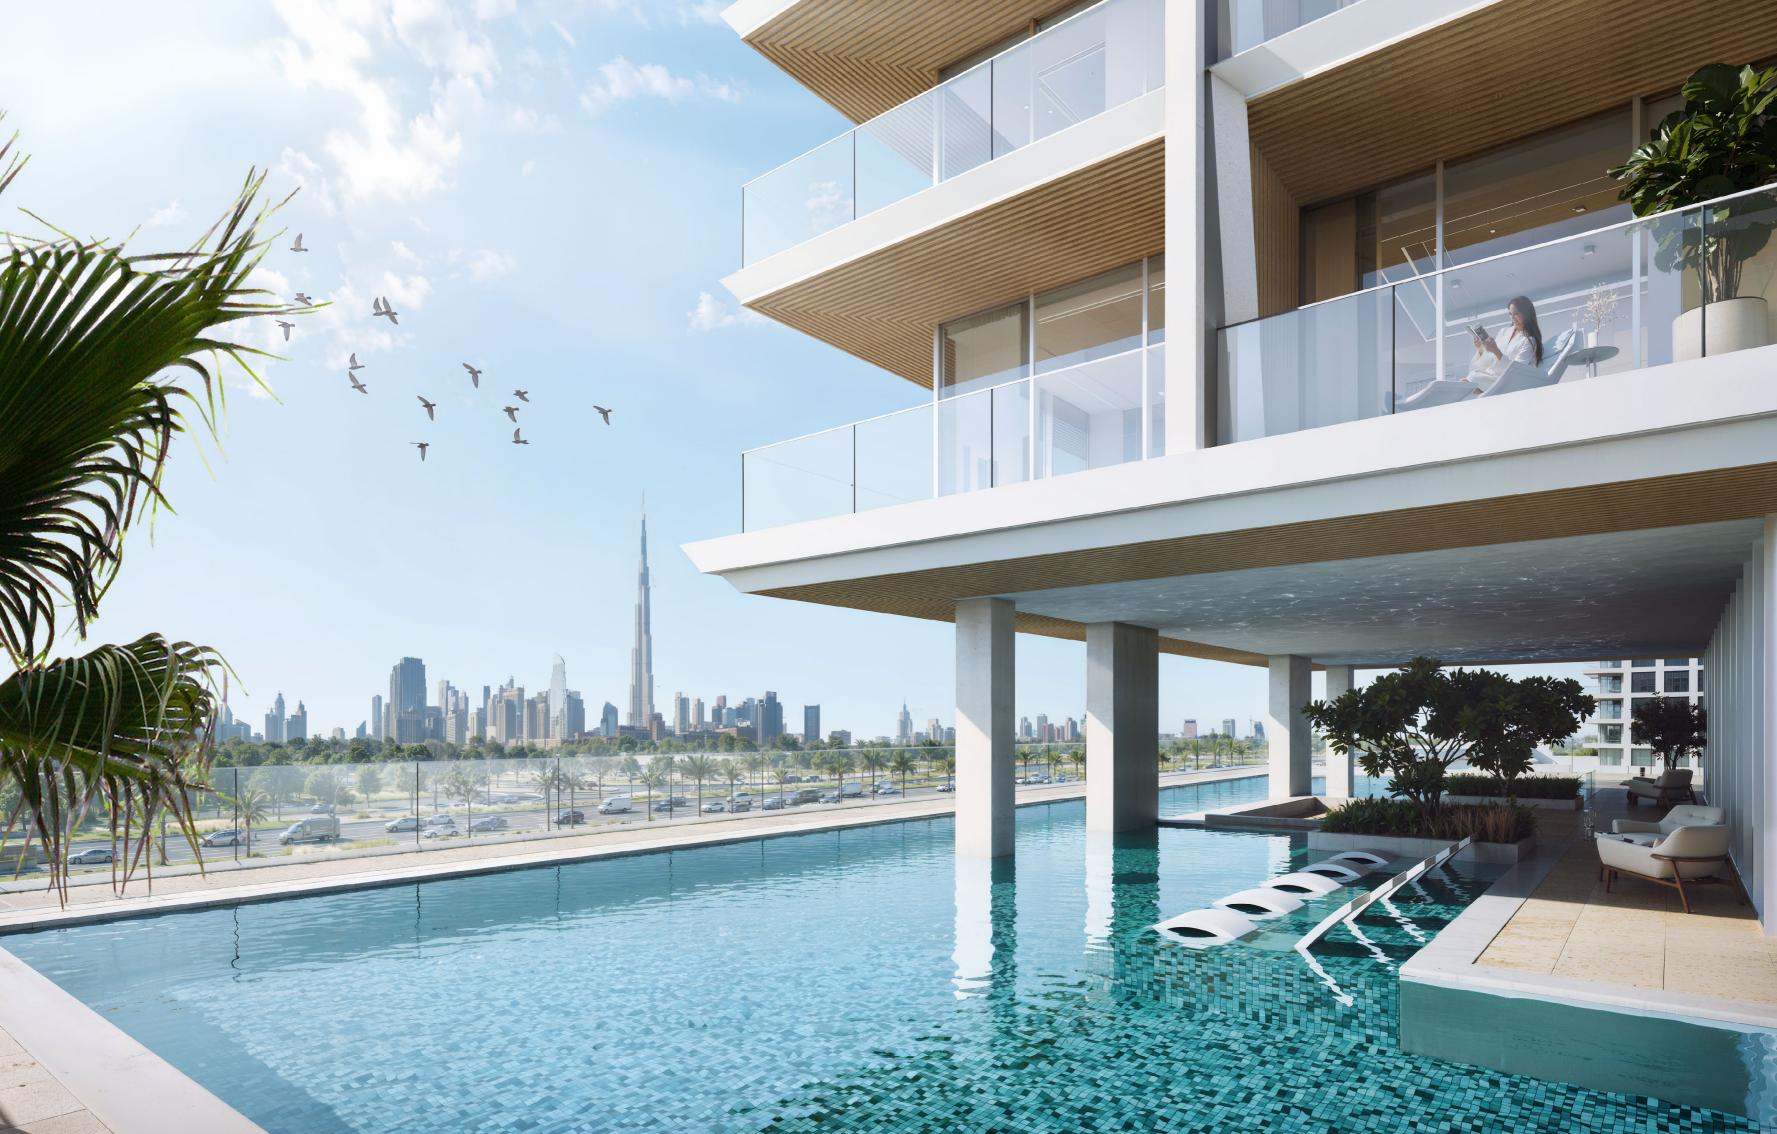

# Binghatti Ivory

Architectural elements, each echoing journeys and discoveries, create spaces of harmonious revelation and refined beauty. Ivory's façade, a testament to modern elegance, seamlessly blends enduring materials into a contemporary form.

### Amenities

Adults Pool with Pool Deck

Sunken Seating

Mini Golf

**Kids Pool** 

Outdoor Seating Area

# Design Details

A showcase of meticulous craftsmanship and attention to detail. Ivory's crystalline glass facades capture the essence of modern heritage, shimmering against the Dubai skyline. Every element, from the selection of premium materials to the seamless blend of indoor and outdoor living, reflects a deep appreciation for the world beyond