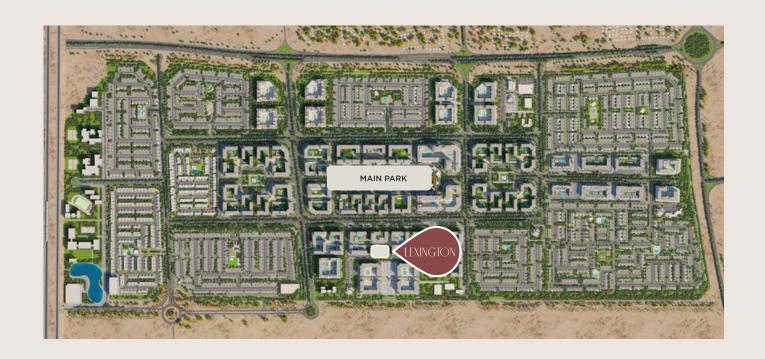

**NSHAMA** 



#### Contents

| Town Square          |  |  |
|----------------------|--|--|
| Community Facilities |  |  |
| Lifestyle            |  |  |
| Le xing ton          |  |  |
| Exterior & Interior  |  |  |
| Amenities            |  |  |
| Floor Plans          |  |  |
|                      |  |  |
|                      |  |  |





# Rede ning Possibilities for Urban Lifestyles

With green spaces, contemporary architecture, diverse retail stores, state-of-the-art amenities and a lively social scene, Town Square is the perfect hub for families and young professionals!







29 min Dubai Mall



28 min Dubai Intl Airport



25 min DWC Airport



24 min Burj Al Arab



20 min Dubai Hills Mall



20 min District2020







50,000

SQM Town Square park



260,000

SQM greenery



250+

Retail outlets



8,000

SQM sports arenas



13

KM cycling trails



10

KM running track







Town Square Park



Swimming Pool



GYM



Basketball Courts



Carousel



Barbeque Area



Cycling Track



Jogging Track



Kids Play Area



Kids Train



Retail Outlets



Fitness Club



Restaurants & Cafes



Splash Pad



Football Pitch



Squash & Tennis Court



Padel Court



Nurseries



Veterinary Clinic



Pet Shop



Clinics



Pharmacies



Grooming & Beauty Services



Laundry Shop



Tailor Shop



Dog Park



Mosque



Supermarkets



Food Trucks



Skate Park







### Cultivate a new way of living

Uncover amenities that cater to all interests, from lively fitness facilities to calm, serene retreats.

Fo