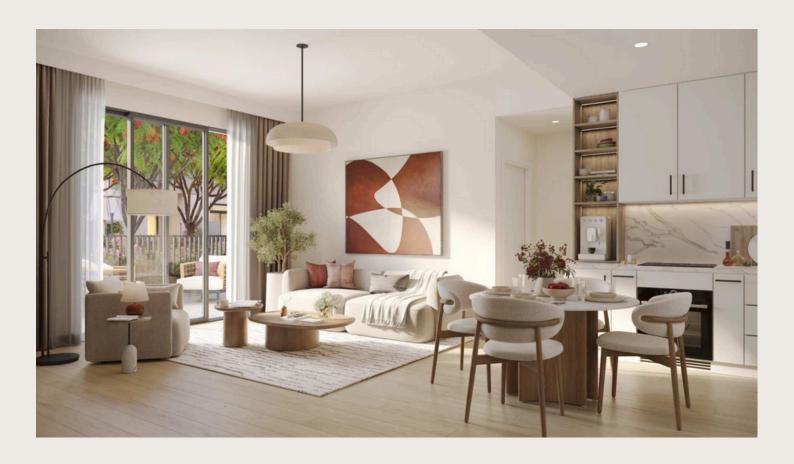

### Interiors that inspire

Abundant natural light fills the living and dining spaces, establishing a warm and welcoming environment.

The bedrooms are adorned with elegant glazed porcelain floors and generous built-in wardrobes, while the master suites feature opulent en-suite bathrooms.

Savor the seamless combination of modern style and practicality, making your fitted kitchen a chic and efficient zone with abundant counter space and streamlined organization.