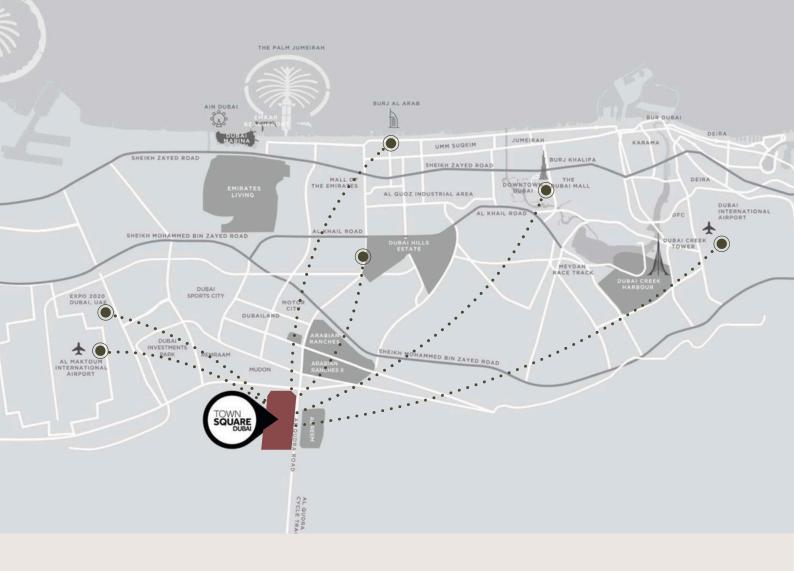

29 min Dubai Mall

28 min Dubai Intl Airport

25 min DWC Airport

24 min Burj Al Arab

20 min Dubai Hills Mall

20 min District2020

50,000

SQM Town Square park