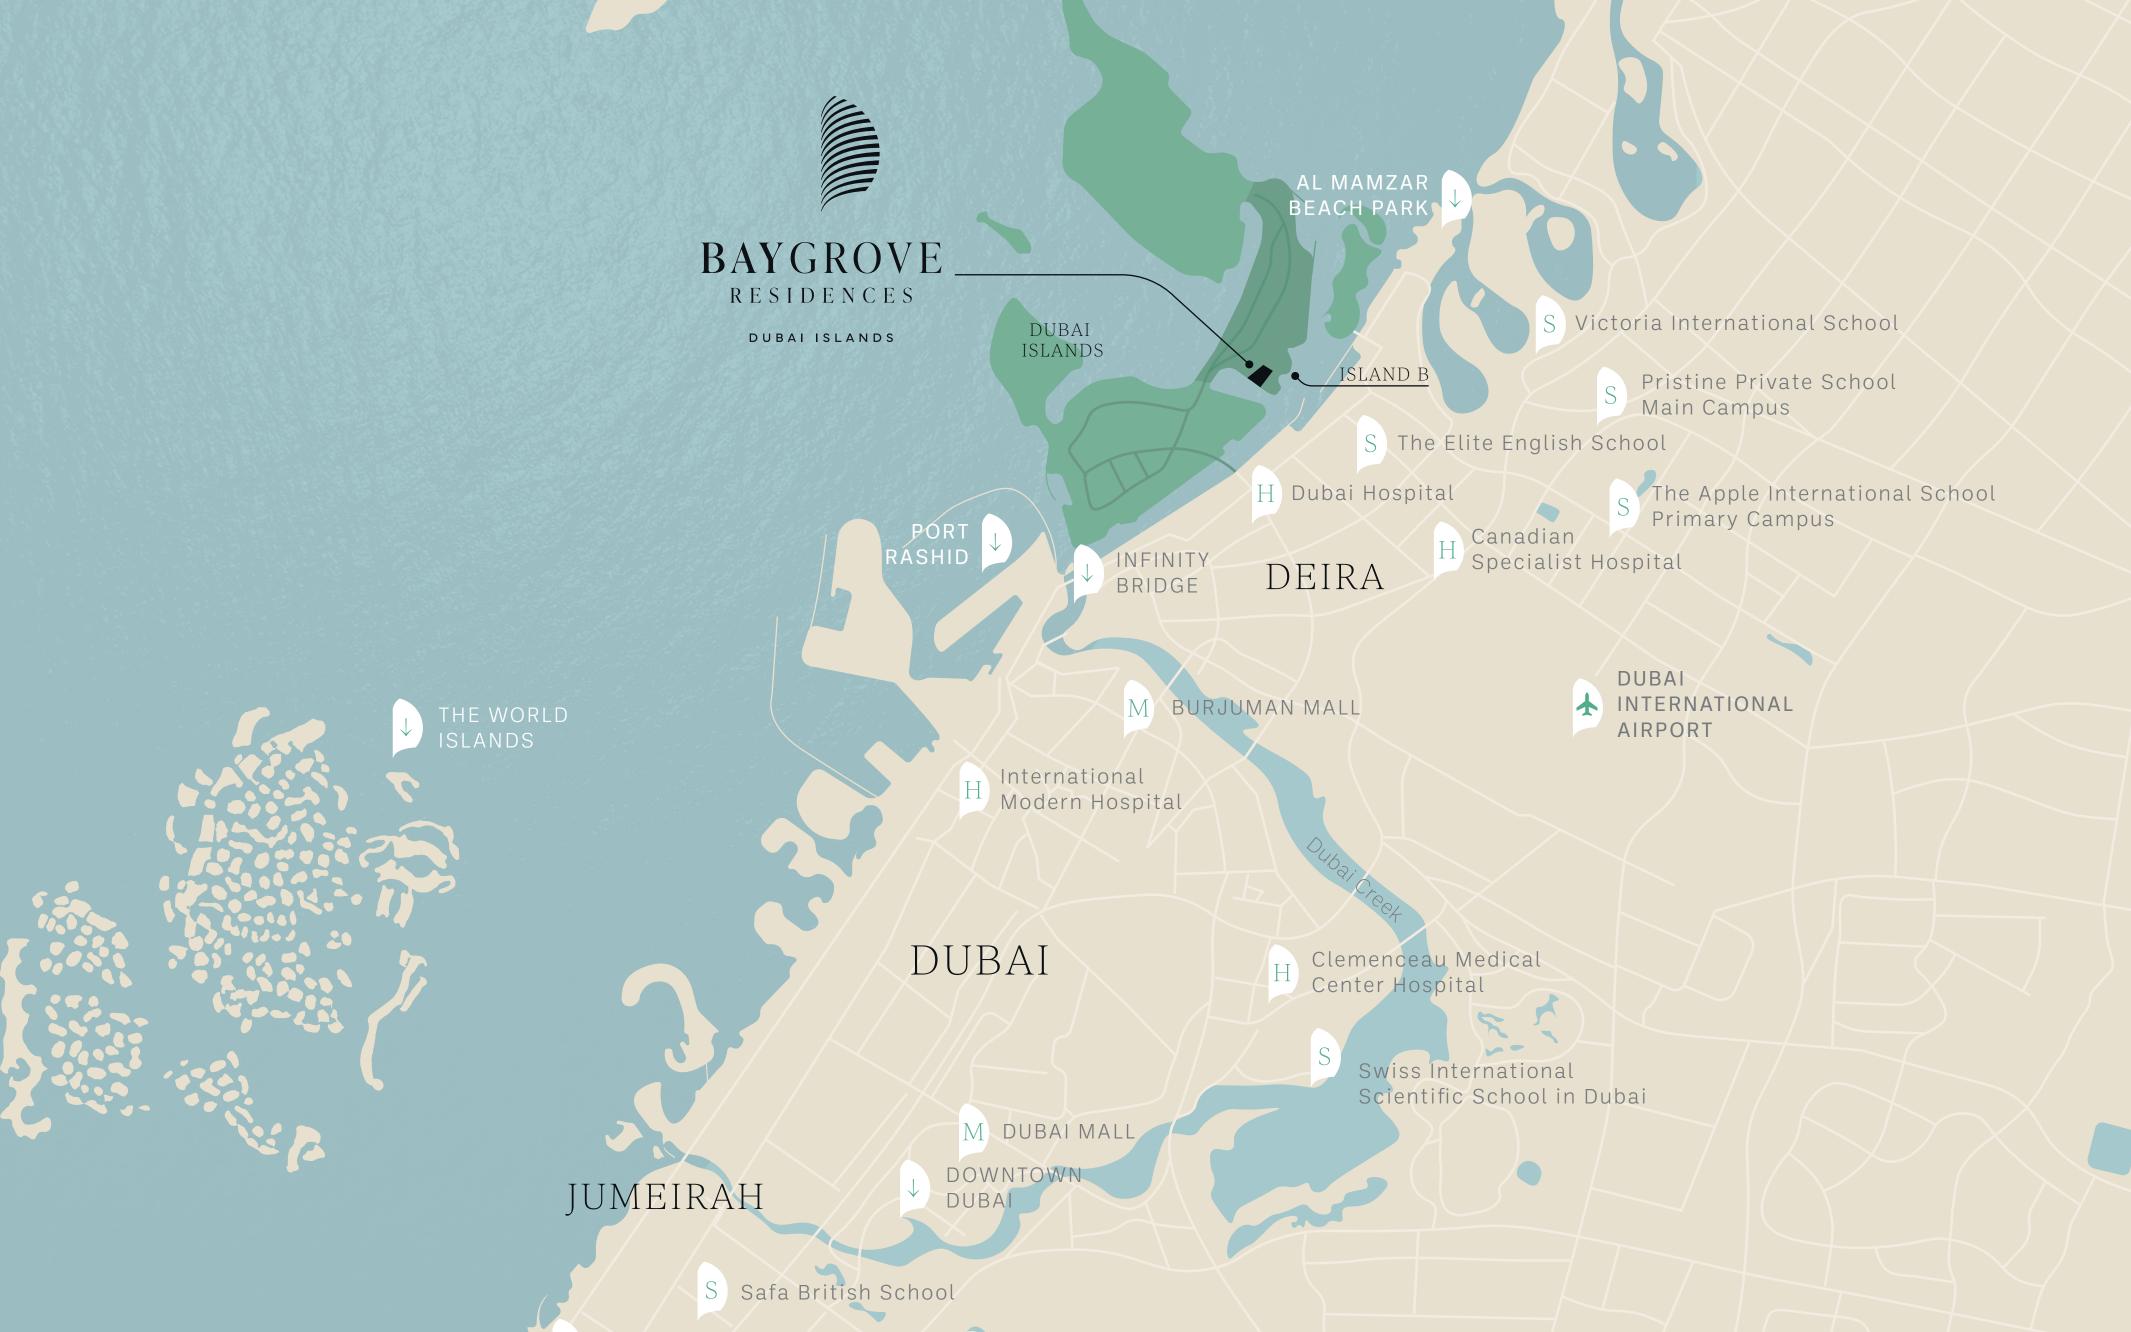

# The Perfect Coastal Setting

DUBAIISLANDS

Discover the unique charm of Dubai Islands. A *natural haven* with modern influences.

> Located just north of the city, Dubai Islands features more than **50 km of stunning waterfront homes, 20 km of beaches,** and **vast premium golf spaces**. With the new access bridge and Infinity bridge, this coastal oasis remains closely connected to the city's vibrant historic centre. With its **beautiful landscape** filled with **parks** and **amenities** tailored to experiences for all age groups, Dubai Islands has a unique charm that keeps you in touch with nature.

### At Island B, discover dazzling sea views and pristine shores, all within the sight of the city's lights.

Being one of the nearest to the mainland, Island B is designed for **various styles of beachfront living**, from waterfront strolls to exhilarating watersports. Island B is closely connected to Dubai's most iconic dining and entertainment locations.

7

NAKHEEL | DUBAI ISLANDS

S Collegiate International School