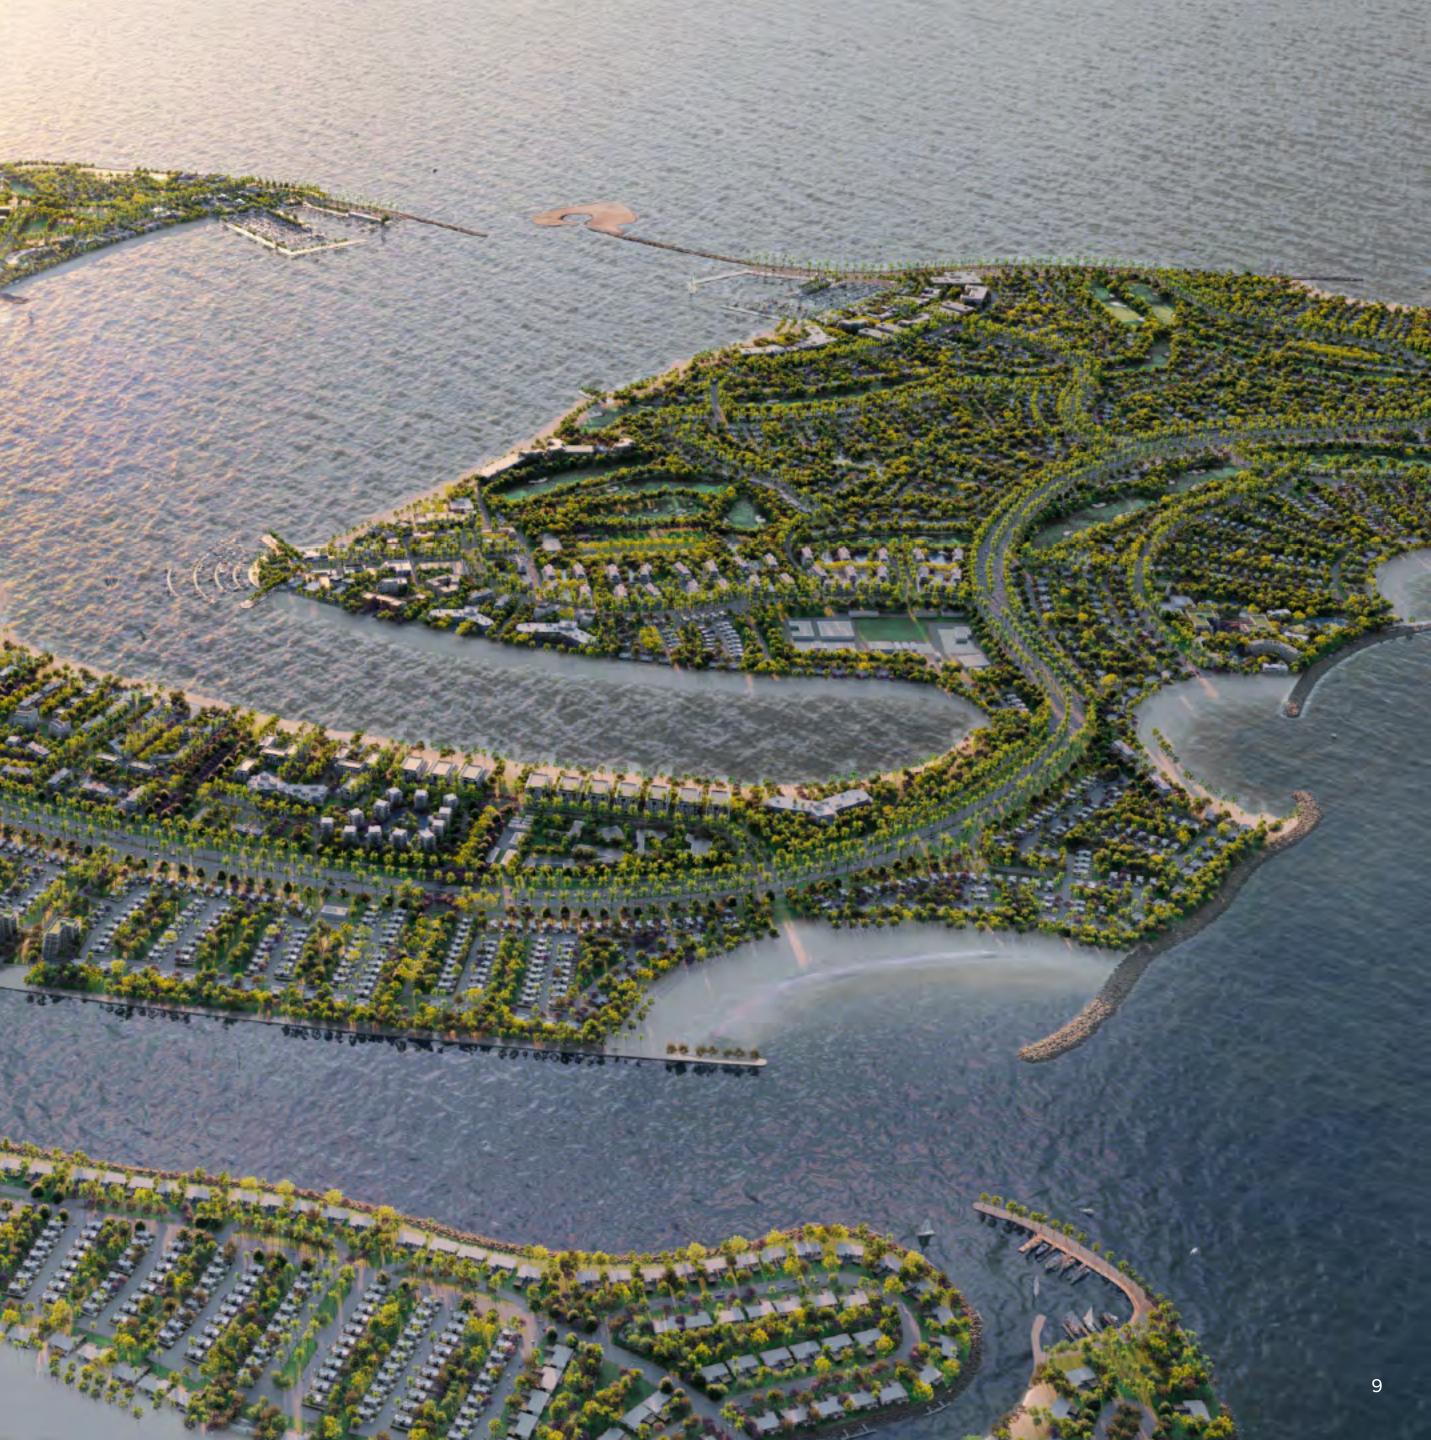

# The Perfect Coastal Setting

DUBAIISLANDS

Discover the unique charm of Dubai Islands. A *natural haven* with modern influences.

> Located just north of the city, Dubai Islands features more than **50 km of stunning waterfront homes, 20 km of beaches,** and **vast premium golf spaces**. With the new access bridge and Infinity bridge, this coastal oasis remains closely connected to the city's vibrant historic centre. With its **beautiful landscape** filled with **parks** and **amenities** tailored to experiences for all age groups, Dubai Islands has a unique charm that keeps you in touch with nature.

### At Island B, discover dazzling sea views and pristine shores, all within the sight of the city's lights.

Being one of the nearest to the mainland, Island B is designed for **various styles of beachfront living**, from waterfront strolls to exhilarating watersports. Island B is closely connected to Dubai's most iconic dining and entertainment locations.