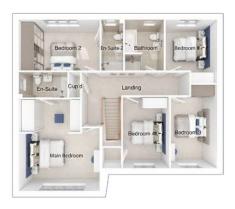

## The Charlton

5-bedroom detached house with integral large garage Total floor area: 176 sq m (1890 sq.ft.)

CGIs are for illustrative purposes only. External finishes vary between plots. Properties may be built 'handed' (mirror image). Dimensions are for guidance only and measurements may vary during construction. Dimensions and furniture indicated are not intended to be used for flooring measurements. Bathroom, kitchen and furniture layouts are indicative only and do not form any part of your contract or warranty. Please speak to a member of the Sales team for plot specific information.

## First floor

| Main bedroom: | 4353 x 4920 | [14'-3" × 16'-2"] |
|---------------|-------------|-------------------|
| Bedroom 2:    | 4375 x 2793 | [14'-4" × 9'-2"]  |
| Bedroom 3:    | 2495 x 4527 | [8'-2"x 14'-10"]  |
| Bedroom 4:    | 2549 x 3870 | [8'-4" × 12'-8"]  |
| Bedroom 5:    | 2781 x 3450 | [9'-2" x 11'-4"]  |