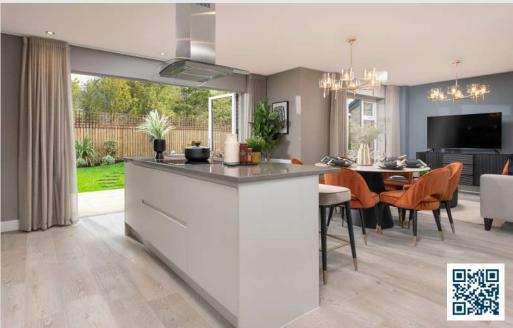

Designer kitchens with bi-fold or French doors

Larger gardens and paved patio areas

Porcelanosa bathroom tiles

"When designing our house types we want to create spaces that appeal to modern families. Open plan, flexible layouts with space for the whole family to live comfortably. That's exactly what we have created with the Story Collection, and we couldn't be more proud."

Homes that are built to last, with a high specification.

Of course, every home is unique. But with a new Story home, you'll discover some elements are shared. Like open plan living areas that radiate light and space. Well-designed kitchens that deliver practicality and durability. Beautifully designed bathrooms and en-suites that take centre stage. Plus with media plates and a centrally located router, our homes are made with modern living in mind. French or bi-fold doors also come as standard, helping to create a seamless link between your home and garden.