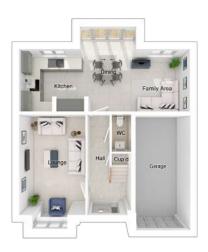

## The Ferguson

4-bedroom detached house Integral single garage

## The Ferguson

4-bedroom detached house with integral single garage
Total floor area: 113 sq m (1215 sq.ft.)

CGIs are for illustrative purposes only. External finishes vary between plots. Properties may be built 'handed' (mirror image). Dimensions are for guidance only and measurements may vary during construction. Dimensions and furniture indicated are not intended to be used for flooring measurements. Bathroom, kitchen and furniture layouts are indicative only and do not form any part of your contract or warranty. Please speak to a member of the Sales team for plot specific information.

## Ground floor

Lounge: 3037 x 5285 [10'-0" x 17'-4"] Kitchen/dining: 5365 x 2855 [17'-7" x 9'-4"] Family area: 2475 x 2855 [8'-2" x 9'-4"]

## First floor

Main bedroom:2741 x 3887[9'-0" x 12'-9"]Bedroom 2:2585 x 3812[8'-6" x 12'-6"]Bedroom 3:2741 x 3640[9'-0" x 11'-11"]Bedroom 4:2664 x 3715[8'-9" x 12'-2"]