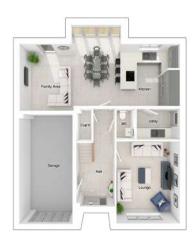

## The Ferguson

4-bedroom detached house with integral single garage
Total floor area: 113 sq m (1215 sq.ft.)

CGIs are for illustrative purposes only. External finishes vary between plots. Properties may be built 'handed' (mirror image). Dimensions are for guidance only and measurements may vary during construction. Dimensions and furniture indicated are not intended to be used for flooring measurements. Bathroom, kitchen and furniture layouts are indicative only and do not form any part of your contract or warranty. Please speak to a member of the Sales team for plot specific information.

## Ground floor

Lounge: 3037 x 5285 [10'-0" x 17'-4"] Kitchen/dining: 5365 x 2855 [17'-7" x 9'-4"] Family area: 2475 x 2855 [8'-2" x 9'-4"]

## First floor

Main bedroom:2741 x 3887[9'-0" x 12'-9"]Bedroom 2:2585 x 3812[8'-6" x 12'-6"]Bedroom 3:2741 x 3640[9'-0" x 11'-11"]Bedroom 4:2664 x 3715[8'-9" x 12'-2"]