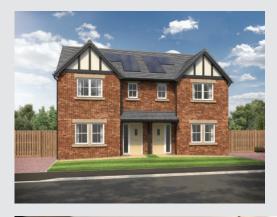

### The Charlton

5-bedroom detached house Integral large garage

## The Charlton

5-bedroom detached house with integral large garage Total floor area: 176 sq m (1890 sq.ft.)

CGIs are for illustrative purposes only. External finishes vary between plots. Properties may be built 'handed' (mirror image). Dimensions are for guidance only and measurements may vary during construction. Dimensions and furniture indicated are not intended to be used for flooring measurements. Bathroom, kitchen and furniture layouts are indicative only and do not form any part of your contract or warranty. Please speak to a member of the Sales team for plot specific information.