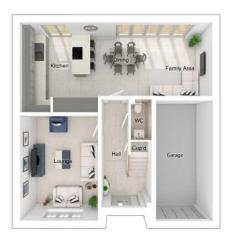

## The Charlton

5-bedroom detached house with integral large garage Total floor area: 176 sq m (1890 sq.ft.)

CGIs are for illustrative purposes only. External finishes vary between plots. Properties may be built 'handed' (mirror image). Dimensions are for guidance only and measurements may vary during construction. Dimensions and furniture indicated are not intended to be used for flooring measurements. Bathroom, kitchen and furniture layouts are indicative only and do not form any part of your contract or warranty. Please speak to a member of the Sales team for plot specific information.

## Ground floor

Lounge: $3675 \times 5466$  $[12'-1" \times 17'-11"]$ Kitchen: $3700 \times 3580$  $[12'-2" \times 11'-9"]$ Family/dining: $3576 \times 5405$  $[11'-9" \times 17'-9"]$ Study: $2553 \times 2464$  $[8'-5" \times 8'-1"]$ 