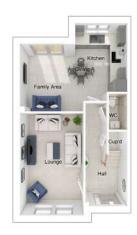

## The Ferguson

4-bedroom detached house with integral single garage
Total floor area: 113 sq m (1215 sq.ft.)

CGIs are for illustrative purposes only. External finishes vary between plots. Properties may be built 'handed' (mirror image). Dimensions are for guidance only and measurements may vary during construction. Dimensions and furniture indicated are not intended to be used for flooring measurements. Bathroom, kitchen and furniture layouts are indicative only and do not form any part of your contract or warranty. Please speak to a member of the Sales team for plot specific information.

## Ground floor

Lounge: 3037 x 5285 [10'-0" x 17'-4"] Kitchen/dining: 5365 x 2855 [17'-7" x 9'-4"] Family area: 2475 x 2855 [8'-2" x 9'-4"]