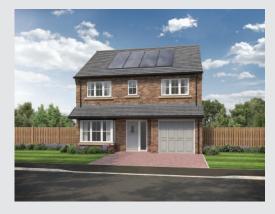

## The Charlton

5-bedroom detached house with integral large garage Total floor area: 176 sq m (1890 sq.ft.)

CGIs are for illustrative purposes only. External finishes vary between plots. Properties may be built 'handed' (mirror image). Dimensions are for guidance only and measurements may vary during construction. Dimensions and furniture indicated are not intended to be used for flooring measurements. Bathroom, kitchen and furniture layouts are indicative only and do not form any part of your contract or warranty. Please speak to a member of the Sales team for plot specific information.