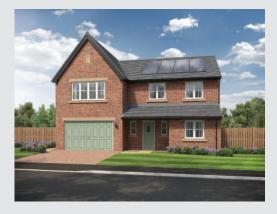

### The Charlton

5-bedroom detached house Integral large garage

## The Charlton

5-bedroom detached house with integral large garage Total floor area: 176 sq m (1890 sq.ft.)

CGIs are for illustrative purposes only. External finishes vary between plots. Properties may be built 'handed' (mirror image). Dimensions are for guidance only and measurements may vary during construction. Dimensions and furniture indicated are not intended to be used for flooring measurements. Bathroom, kitchen and furniture layouts are indicative only and do not form any part of your contract or warranty. Please speak to a member of the Sales team for plot specific information.