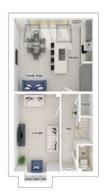

## The Spencer

3-bedroom semi-detached house with driveway parking
Total floor area: 89 sq m (953 sq.ft.)

CGIs are for illustrative purposes only. External finishes vary between plots. Properties may be built 'handed' (mirror image). Dimensions are for guidance only and measurements may vary during construction. Dimensions and furniture indicated are not intended to be used for flooring measurements. Bathroom, kitchen and furniture layouts are indicative only and do not form any part of your contract or warranty. Please speak to a member of the Sales team for plot specific information.

## Ground floor

Lounge: 3090 x 4942 [10'-2" x 16'-3"] Kitchen/dining: 2620 x 3754 [8'-7" x 12'-4"] Family area: 2588 x 3260 [8'-6" x 10'-8"]

## First floor

Main bedroom: 3059 x 3806 [10'-1" x 12'-6"]

Bedroom 2: 2719 x 3208 [8'-11" x 10'-6"]

Bedroom 3: 2400 x 2152 [7'-11" x 7'-1"]

Build quality with no comparison.

At Story Homes we don't just build houses; we build homes that contribute towards greener and long-lasting communities – Sustainable Story is our commitment to this.