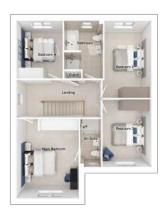

## The Charlton

5-bedroom detached house with integral large garage Total floor area: 176 sq m (1890 sq.ft.)

CGIs are for illustrative purposes only. External finishes vary between plots. Properties may be built 'handed' (mirror image). Dimensions are for guidance only and measurements may vary during construction. Dimensions and furniture indicated are not intended to be used for flooring measurements. Bathroom, kitchen and furniture layouts are indicative only and do not form any part of your contract or warranty. Please speak to a member of the Sales team for plot specific information.

## First floor

| Main bedroom: | 4353 x 4920 | [14'-3" × 16'-2"] |
|---------------|-------------|-------------------|
| Bedroom 2:    | 4375 x 2793 | [14'-4" × 9'-2"]  |
| Bedroom 3:    | 2495 x 4527 | [8'-2"x 14'-10"]  |
| Bedroom 4:    | 2549 x 3870 | [8'-4" × 12'-8"]  |
| Bedroom 5:    | 2781 x 3450 | [9'-2" x 11'-4"]  |