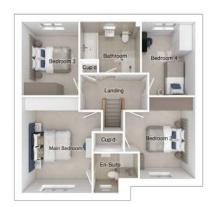

## The Ferguson

4-bedroom detached house Integral single garage

## The Hewson

4-bedroom detached house with integral single garage
Total floor area: 145 sq m (1556 sq.ft.)

## Ground floor

| Lounge:  | 3340 x 4355 | [11'-0" x 14'-4"] |
|----------|-------------|-------------------|
| Kitchen: | 3130 x 3276 | [10'-3" x 10'-9"] |
| Dining:  | 2593 x 4507 | [8'-6" x 14'-10"] |
| Family:  | 2792 x 3500 | [9'-2" x 11'-6"]  |

## First floor

| Main bedroom: | 4412 × 5595 | [14'-6" x 18'-4"]  |
|---------------|-------------|--------------------|
| Bedroom 2:    | 3337 x 3825 | [10'-11" x 12'-7"] |
| Bedroom 3:    | 3789 x 2780 | [12'-5" x 9'-2"]   |
| Bedroom 4:    | 2889 x 3725 | [9'-6" x 12'-3"]   |