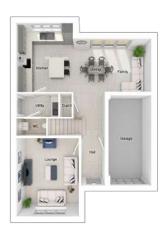

## The Charlton

5-bedroom detached house with integral large garage Total floor area: 176 sq m (1890 sq.ft.)

CGIs are for illustrative purposes only. External finishes vary between plots. Properties may be built 'handed' (mirror image). Dimensions are for guidance only and measurements may vary during construction. Dimensions and furniture indicated are not intended to be used for flooring measurements. Bathroom, kitchen and furniture layouts are indicative only and do not form any part of your contract or warranty. Please speak to a member of the Sales team for plot specific information.

## Ground floor

Lounge: $3675 \times 5466$  $[12'-1" \times 17'-11"]$ Kitchen: $3700 \times 3580$  $[12'-2" \times 11'-9"]$ Family/dining: $3576 \times 5405$  $[11'-9" \times 17'-9"]$ Study: $2553 \times 2464$  $[8'-5" \times 8'-1"]$ 