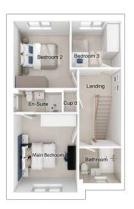

## First floor

Main bedroom:2741 x 3887[9'-0" x 12'-9"]Bedroom 2:2585 x 3812[8'-6" x 12'-6"]Bedroom 3:2741 x 3640[9'-0" x 11'-11"]Bedroom 4:2664 x 3715[8'-9" x 12'-2"]