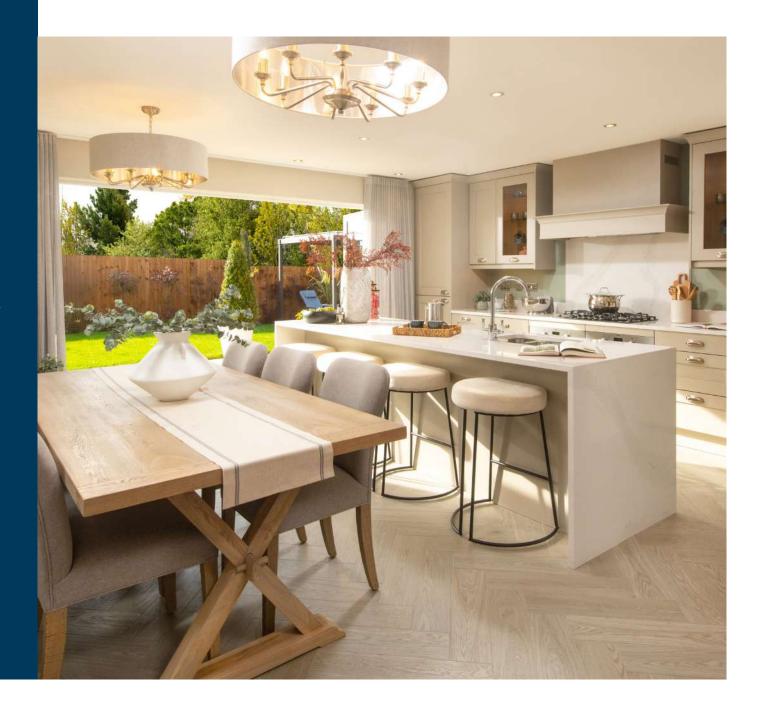

Designer kitchens with bi-fold or French doors

Larger gardens and paved patio areas

Porcelanosa bathroom tiles

"When designing our house types we want to create spaces that appeal to modern families. Open plan, flexible layouts with space for the whole family to live comfortably. That's exactly what we have created with the Story Collection, and we couldn't be more proud."

Homes that are built to last, with a high specification.

Of course, every home is unique. But with a new Story home, you'll discover some elements are shared. Like open plan living areas that radiate light and space. Well-designed kitchens that deliver practicality and durability. Beautifully designed bathrooms and en-suites that take centre stage. Plus with media plates and a centrally located router, our homes are made with modern living in mind. French or bi-fold doors also come as standard, helping to create a seamless link between your home and garden.