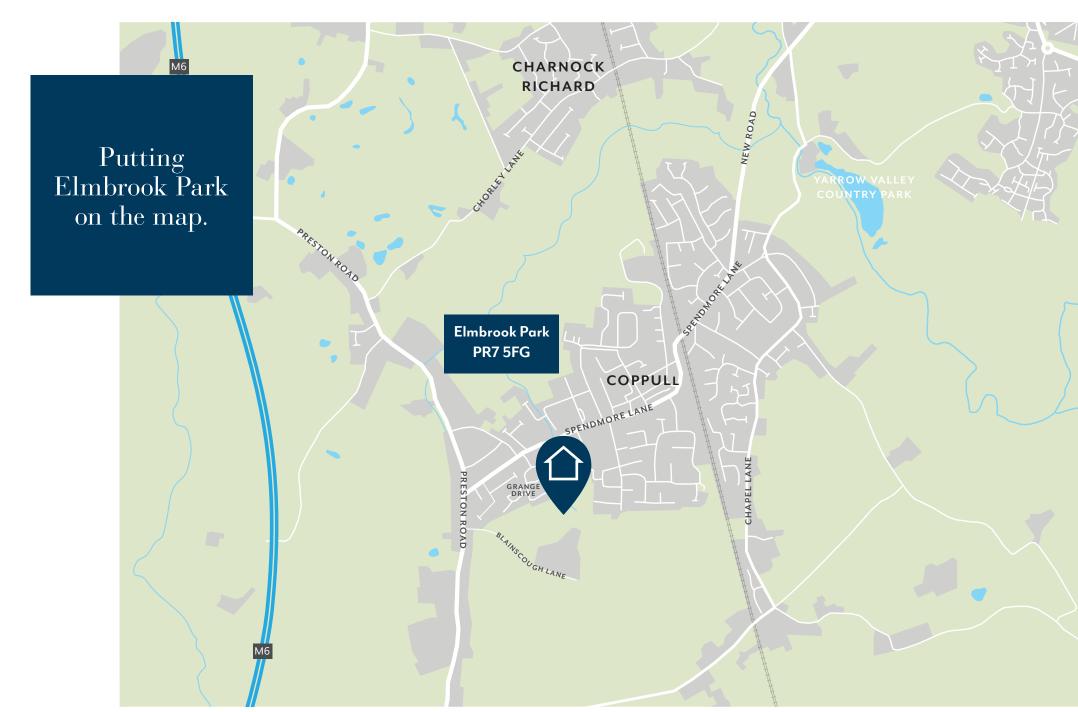

## What's around Elmbrook Park?

Nestled in the heart of Lancashire, this exclusive development in Coppull is surrounded by green open space with excellent commuter links, close to the M6 and M61 motorways.

Elmbrook Park is a short drive from Chorley, offering a variety of shops and amenities as well as a range of independent and well-known chain restaurants, cafés, bars, and pubs.

There is a wide choice of local primary and secondary schools for those with families, with St Oswald's Catholic Primary School just a short walk

away and rated 'Good' by Ofsted. For lovers of the outdoors, Yarrow Valley Country Park, Astley Park and Rivington Pike are situated just a short distance from Coppull, providing the perfect opportunity for walking, cycling or a picnic.

For those wanting to travel further afield, Chorley Train Station provides links to major cities such as Preston, Liverpool, Manchester, and London.

| Amenities               | <b>於</b>  |
|-------------------------|-----------|
| M&S Foodhall            | 3.4 miles |
| Chorley Railway Station | 3.5 miles |
| Sainsburys              | 3.5 miles |
| Tesco Extra             | 3.7 miles |