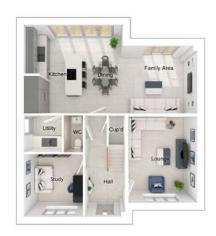

## The Ferguson

4-bedroom detached house Integral single garage

## The Ferguson

4-bedroom detached house with integral single garage
Total floor area: 113 sq m (1215 sq.ft.)

CGIs are for illustrative purposes only. External finishes vary between plots. Properties may be built 'handed' (mirror image). Dimensions are for guidance only and measurements may vary during construction. Dimensions and furniture indicated are not intended to be used for flooring measurements. Bathroom, kitchen and furniture layouts are indicative only and do not form any part of your contract or warranty. Please speak to a member of the Sales team for plot specific information.

## Ground floor

Lounge: 3037 x 5285 [10'-0" x 17'-4"] Kitchen/dining: 5365 x 2855 [17'-7" x 9'-4"] Family area: 2475 x 2855 [8'-2" x 9'-4"]

## First floor

Main bedroom:2741 x 3887[9'-0" x 12'-9"]Bedroom 2:2585 x 3812[8'-6" x 12'-6"]Bedroom 3:2741 x 3640[9'-0" x 11'-11"]Bedroom 4:2664 x 3715[8'-9" x 12'-2"]