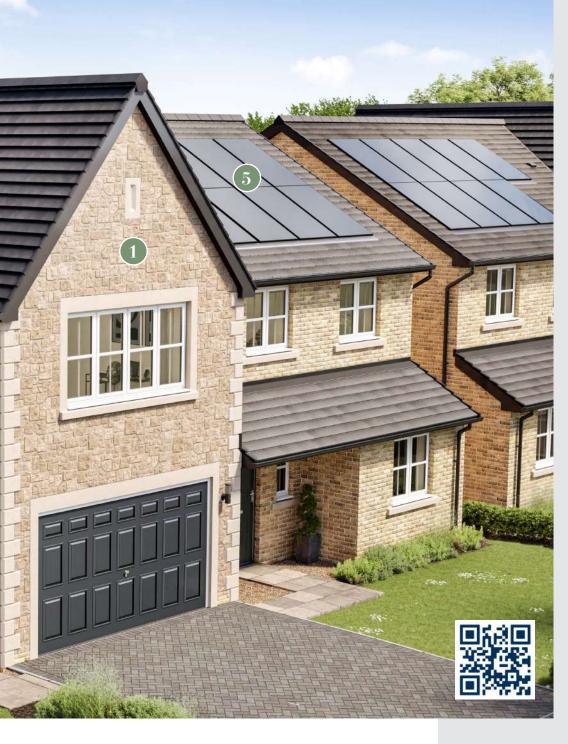

PV solar panels

Many of our homes are fitted with Photovoltaic (PV) 'solar' panels on the roof to generate electricity in daylight hours. The electricity generated by the PV is converted by an inverter and then used in the home.

**Ω** Roof insulation

Our homes are fitted with a substantial amount of glass wool/polyisocyanurate insulation at ceiling level and between the roof rafters\* to retain heat within the home.

\*house type dependent