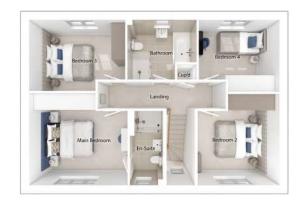

## The Charlton

5-bedroom detached house with integral large garage Total floor area: 176 sq m (1890 sq.ft.)

CGIs are for illustrative purposes only. External finishes vary between plots. Properties may be built 'handed' (mirror image). Dimensions are for guidance only and measurements may vary during construction. Dimensions and furniture indicated are not intended to be used for flooring measurements. Bathroom, kitchen and furniture layouts are indicative only and do not form any part of your contract or warranty. Please speak to a member of the Sales team for plot specific information.

## Ground floor

Lounge: $3675 \times 5466$  $[12'-1" \times 17'-11"]$ Kitchen: $3700 \times 3580$  $[12'-2" \times 11'-9"]$ Family/dining: $3576 \times 5405$  $[11'-9" \times 17'-9"]$ Study: $2553 \times 2464$  $[8'-5" \times 8'-1"]$ 

## First floor

| Main bedroom: | 4353 x 4920 | [14'-3" × 16'-2"] |
|---------------|-------------|-------------------|
| Bedroom 2:    | 4375 x 2793 | [14'-4" × 9'-2"]  |
| Bedroom 3:    | 2495 x 4527 | [8'-2"x 14'-10"]  |
| Bedroom 4:    | 2549 x 3870 | [8'-4" × 12'-8"]  |
| Bedroom 5:    | 2781 x 3450 | [9'-2" x 11'-4"]  |