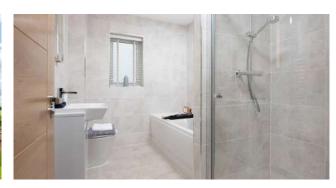

Homes that are built to last, with a high specification.

Of course, every home is unique. But with a new Story home, you'll discover some elements are shared. Like open plan living areas that radiate light and space. Well-designed kitchens that deliver practicality and durability. Beautifully designed bathrooms and en-suites that take centre stage. Plus with media plates and a centrally located router, our homes are made with modern living in mind. French or bi-fold doors also come as standard, helping to create a seamless link between your home and garden.

# We know the difference is in the detail.

|            |                                                 |                                                                                                                                                                                               | The Charlton | The Mastertor | The Hewson | The Robinson | The Dawson | The Wilson | The Sanderso | The Harrison | The Ferguson | The Spencer |
|------------|-------------------------------------------------|-----------------------------------------------------------------------------------------------------------------------------------------------------------------------------------------------|--------------|---------------|------------|--------------|------------|------------|--------------|--------------|--------------|-------------|
|            | Bathroom basin                                  | Free standing white basin and pedestal to bathroom/en-suite/cloakroom with chrome mixer tap                                                                                                   |              |               | -          |              | -          | -          |              | -            | -            | -           |
| are        | WC                                              | Free standing white WC suite with soft close toilet seat to bathroom, en-suite and cloakroom                                                                                                  |              |               |            |              |            |            |              |              | -            |             |
|            | Bath                                            | Double ended bath with centrally located chrome bath mixer tap and low-level shower hose/handset                                                                                              |              |               | =          |              | -          |            | -            | =            | =            | -           |
| ınitaryw   | Showering cubicle to bathroom and/or en-suite 1 | Separate shower cubicle with low-entry shower tray. Glazed shower screen and thermostatically controlled shower valve with dual handset – high level shower head and mid-height shower handle |              |               | -          |              | _          | =          | •            | -            | -            | -           |
| os pur     | Showering cubicle to bathroom and/or en-suite 1 | Separate shower cubicle with low-entry shower tray. Glazed shower screen and electric shower                                                                                                  | -            | ı             | -          | -            | -          | -          | -            | -            | -            | -           |
| E C        | Showering cubicle to en-suite 2                 | Separate shower cubicle with low-entry shower tray. Glazed shower screen and electric shower                                                                                                  |              |               |            | _            | -          | -          | -            | -            | -            | -           |
| Bathroo    | Wall tiles to bathroom                          | Full height tiles to all shower enclosures with feature tiling to the back wall. Half height plain tiles to bath, WC and basin walls                                                          |              | -             | •          |              | -          |            | •            |              | -            | -           |
| Ğ          | Wall tiles to en-suite                          | Fully tiled walls to shower enclosure with feature tiles to the back wall enclosure. WC and basin walls to be half tiled                                                                      | •            | •             | •          | •            | -          | =          | •            | •            | -            | -           |
|            | Wall tiles to cloakroom                         | Splashback to wash basin                                                                                                                                                                      |              |               |            |              |            |            | -            |              | -            |             |
| bu         | Central heating                                 | Full gas central heating Vaillant system — combi boiler                                                                                                                                       |              |               |            |              |            |            |              |              |              | •           |
| eating     |                                                 | Dual zone central heating system                                                                                                                                                              |              |               |            |              |            |            |              |              |              | -           |
| Ĭ          | Towel rails                                     | White finish towel warmer to bathroom                                                                                                                                                         |              |               | <b>A</b>   |              | <b>A</b>   |            | <b>A</b>     | <b>A</b>     |              |             |
|            | Electrical sockets/switch plates                | White plastic electrical sockets/switch plates throughout                                                                                                                                     |              |               | =          |              |            |            |              | =            | -            | -           |
| _          |                                                 | USB a+c sockets to kitchen x 1, lounge x 1 and main bedroom x 2 sockets                                                                                                                       |              |               | -          |              | -          |            | -            | -            | -            |             |
| rica       | Media point                                     | Media plate to lounge area - including 2 double sockets and TV point. Please refer to electrical layout                                                                                       |              |               | -          |              | -          |            | -            | -            | -            |             |
| Electrical | TV point                                        | TV point to selected locations                                                                                                                                                                |              |               | -          |              | -          |            |              | -            | -            | <b>A</b>    |
| ш          | Cat 6 cabling                                   | Cat 6 data points. Please refer to electrical layout                                                                                                                                          |              |               | -          |              | -          |            |              | -            | -            |             |
|            | Downlighters to kitchen and wet rooms           | Brushed stainless steel LED downlighters to kitchen, bathroom and en-suite                                                                                                                    |              |               |            |              |            |            |              |              |              |             |