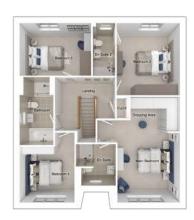

## The Charlton

5-bedroom detached house with integral large garage Total floor area: 176 sq m (1890 sq.ft.)

CGIs are for illustrative purposes only. External finishes vary between plots. Properties may be built 'handed' (mirror image). Dimensions are for guidance only and measurements may vary during construction. Dimensions and furniture indicated are not intended to be used for flooring measurements. Bathroom, kitchen and furniture layouts are indicative only and do not form any part of your contract or warranty. Please speak to a member of the Sales team for plot specific information.

## Ground floor

Lounge: $3675 \times 5466$  $[12'-1" \times 17'-11"]$ Kitchen: $3700 \times 3580$  $[12'-2" \times 11'-9"]$ Family/dining: $3576 \times 5405$  $[11'-9" \times 17'-9"]$ Study: $2553 \times 2464$  $[8'-5" \times 8'-1"]$ 

## First floor

| Main bedroom: | 4353 x 4920 | [14'-3" × 16'-2"] |
|---------------|-------------|-------------------|
| Bedroom 2:    | 4375 x 2793 | [14'-4" × 9'-2"]  |
| Bedroom 3:    | 2495 x 4527 | [8'-2"x 14'-10"]  |
| Bedroom 4:    | 2549 x 3870 | [8'-4" × 12'-8"]  |
| Bedroom 5:    | 2781 x 3450 | [9'-2" x 11'-4"]  |