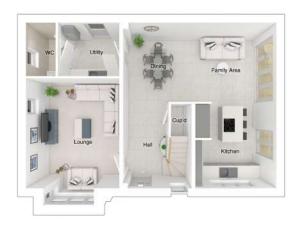

## The Ferguson

4-bedroom detached house Integral single garage

## The Ferguson

4-bedroom detached house with integral single garage
Total floor area: 113 sq m (1215 sq.ft.)

CGIs are for illustrative purposes only. External finishes vary between plots. Properties may be built 'handed' (mirror image). Dimensions are for guidance only and measurements may vary during construction. Dimensions and furniture indicated are not intended to be used for flooring measurements. Bathroom, kitchen and furniture layouts are indicative only and do not form any part of your contract or warranty. Please speak to a member of the Sales team for plot specific information.

## Ground floor

Lounge: 3037 x 5285 [10'-0" x 17'-4"] Kitchen/dining: 5365 x 2855 [17'-7" x 9'-4"] Family area: 2475 x 2855 [8'-2" x 9'-4"]

## First floor

Main bedroom:2741 x 3887[9'-0" x 12'-9"]Bedroom 2:2585 x 3812[8'-6" x 12'-6"]Bedroom 3:2741 x 3640[9'-0" x 11'-11"]Bedroom 4:2664 x 3715[8'-9" x 12'-2"]