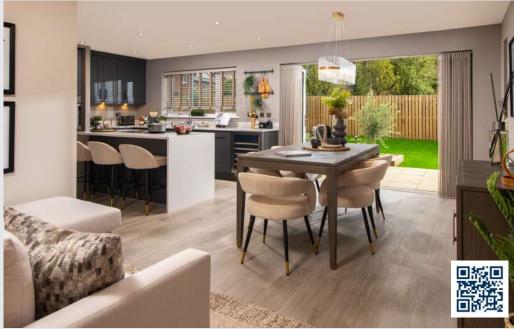

Homes that are built to last, with a high specification.

Of course, every home is unique. But with a new Story home, you'll discover some elements are shared. Like open plan living areas that radiate light and space. Well-designed kitchens that deliver practicality and durability. Beautifully designed bathrooms and en-suites that take centre stage. Plus with media plates and a centrally located router, our homes are made with modern living in mind. French or bi-fold doors also come as standard, helping to create a seamless link between your home and garden.

Designer kitchens with bi-fold or French doors

Larger gardens and paved patio areas

Porcelanosa bathroom tiles

"When designing our house types we want to create spaces that appeal to modern families. Open plan, flexible layouts with space for the whole family to live comfortably. That's exactly what we have created with the Story Collection, and we couldn't be more proud."