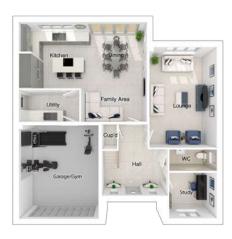

## The Charlton

5-bedroom detached house with integral large garage Total floor area: 176 sq m (1890 sq.ft.)

CGIs are for illustrative purposes only. External finishes vary between plots. Properties may be built 'handed' (mirror image). Dimensions are for guidance only and measurements may vary during construction. Dimensions and furniture indicated are not intended to be used for flooring measurements. Bathroom, kitchen and furniture layouts are indicative only and do not form any part of your contract or warranty. Please speak to a member of the Sales team for plot specific information.

## Ground floor

Lounge: $3675 \times 5466$  $[12'-1" \times 17'-11"]$ Kitchen: $3700 \times 3580$  $[12'-2" \times 11'-9"]$ Family/dining: $3576 \times 5405$  $[11'-9" \times 17'-9"]$ Study: $2553 \times 2464$  $[8'-5" \times 8'-1"]$ 