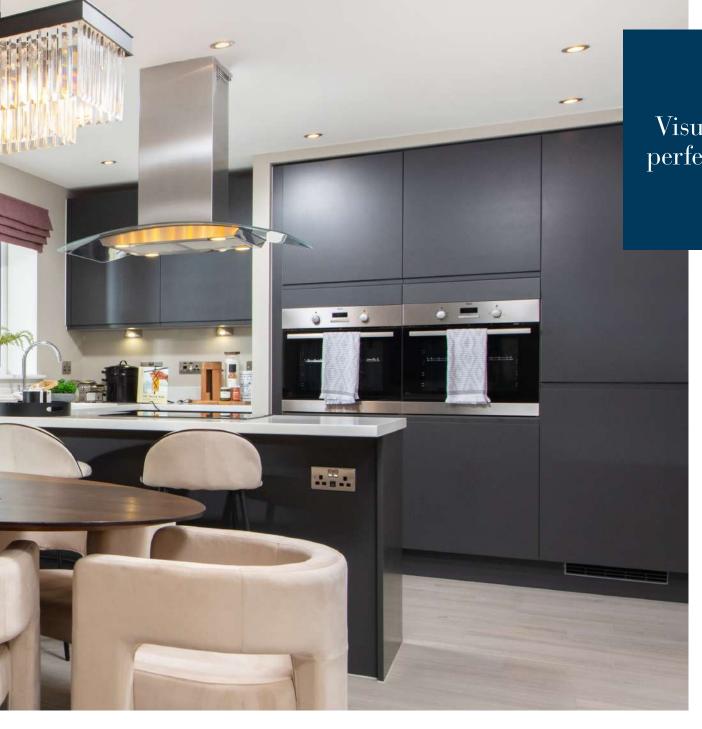

# Visualise your perfect kitchen.

## Design your dream kitchen from the comfort of your home.

We know how precious your time is, so we've created a kitchen designer tool that allows you to see your choice of stylish kitchen cupboards, worktops, flooring and appliances in a typical 3, 4 or 5-bedroom Story home.

At the touch of a button you can visualise your perfect kitchen, share it with your friends for that all important second opinion, and send your favourite choices to your Sales Executive.

Plus, our customer account area allows you to search for your perfect Story home, save your favourite plots and keep track of everything all in one place.