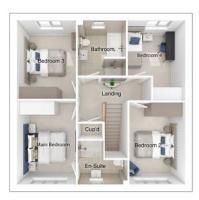

## The Ferguson

4-bedroom detached house Integral single garage

## The Ferguson

4-bedroom detached house with integral single garage
Total floor area: 113 sq m (1215 sq.ft.)

CGIs are for illustrative purposes only. External finishes vary between plots. Properties may be built 'handed' (mirror image). Dimensions are for guidance only and measurements may vary during construction. Dimensions and furniture indicated are not intended to be used for flooring measurements. Bathroom, kitchen and furniture layouts are indicative only and do not form any part of your contract or warranty. Please speak to a member of the Sales team for plot specific information.

## Ground floor

Lounge: 3037 x 5285 [10'-0" x 17'-4"] Kitchen/dining: 5365 x 2855 [17'-7" x 9'-4"] Family area: 2475 x 2855 [8'-2" x 9'-4"]

## First floor

Main bedroom:2741 x 3887[9'-0" x 12'-9"]Bedroom 2:2585 x 3812[8'-6" x 12'-6"]Bedroom 3:2741 x 3640[9'-0" x 11'-11"]Bedroom 4:2664 x 3715[8'-9" x 12'-2"]