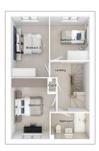

## The Hewson

4-bedroom detached house with integral single garage
Total floor area: 145 sq m (1556 sq.ft.)

## Ground floor

| Lounge:  | 3340 x 4355 | [11'-0" x 14'-4"] |
|----------|-------------|-------------------|
| Kitchen: | 3130 x 3276 | [10'-3" x 10'-9"] |
| Dining:  | 2593 x 4507 | [8'-6" x 14'-10"] |
| Family:  | 2792 x 3500 | [9'-2" x 11'-6"]  |

## First floor

| Main bedroom: | 4412 × 5595 | [14'-6" x 18'-4"]  |
|---------------|-------------|--------------------|
| Bedroom 2:    | 3337 x 3825 | [10'-11" x 12'-7"] |
| Bedroom 3:    | 3789 x 2780 | [12'-5" x 9'-2"]   |
| Bedroom 4:    | 2889 x 3725 | [9'-6" x 12'-3"]   |