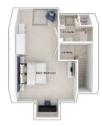

veway parking
Total floor area: 131 sq m (1415 sq.ft.)







CGIs are for illustrative purposes only. External finishes vary between plots. Properties may be built 'handed' (mirror image). Dimensions are for guidance only and measurements may vary during construction. Dimensions and furniture indicated are not intended to be used for flooring measurements. Bathroom, kitchen and furniture layouts are indicative only and do not form any part of your contract or warranty. Please speak to a member of the Sales team for plot specific information.



## Ground floor

Lounge: 3028 x 5811 [9'-11" x 19'-1"]
Kitchen/dining/family: 5208 x 4804 [17'-1" x 15'-9"]



## First floor

Bedroom 2: 3000 x 4009 [9'-10" x 13'-2"] Bedroom 3: 2470 x 3968 [8'-1" x 13'-0"] Bedroom 4: 2650 x 2841 [8'-8" x 9'-4"]



## Second floor

Main bedroom: 4054 x 7442 [13'-4" x 24'-5"]

## The Wilson

4-bedroom detached house with detached single garage
Total floor area: 131 sq m (1411 sq.ft.)







CGIs are for illustrative purposes only. External finishes vary between plots. Properties may be built 'handed' (mirror image). Dimensions are for guidance only and measurements may vary during construction. Dimensions and furniture indicated are not intended to be used for flooring measurements. Bathroom, kitchen and furniture layouts are indicative only and do not form any part of your contract or warranty. Please speak to a member of the Sales team for plot specific information.



## Ground floor

Lounge: 3673 x 4972 [12'-1" x 16'-4"]

Kitchen: 3180 x 3400 [10'-5" x 11'-2"]

Family/dining 6042 x 3090 [19'-10"