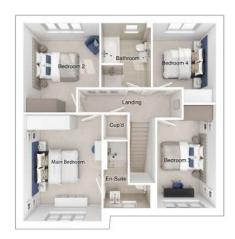

## First floor

| Main bedroom: | 4353 x 4920 | [14'-3" × 16'-2"] |
|---------------|-------------|-------------------|
| Bedroom 2:    | 4375 x 2793 | [14'-4" × 9'-2"]  |
| Bedroom 3:    | 2495 x 4527 | [8'-2"x 14'-10"]  |
| Bedroom 4:    | 2549 x 3870 | [8'-4" × 12'-8"]  |
| Bedroom 5:    | 2781 x 3450 | [9'-2" x 11'-4"]  |