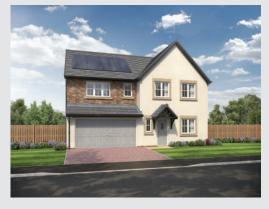

### The Charlton

5-bedroom detached house Integral large garage

## The Charlton

5-bedroom detached house with integral large garage Total floor area: 176 sq m (1890 sq.ft.)

CGIs are for illustrative purposes only. External finishes vary between plots. Properties may be built 'handed' (mirror image). Dimensions are for guidance only and measurements may vary during construction. Dimensions and furniture indicated are not intended to be used for flooring measurements. Bathroom, kitchen and furniture layouts are indicative only and do not form any part of your contract or warranty. Please speak to a member of the Sales team for plot specific information.