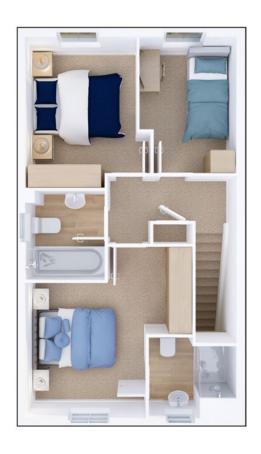

#### First floor

| Master bedroom* | 3.63m x 3.71m   11'10" x 12'2" |
|-----------------|--------------------------------|
| Ensuite*        | 1.97m x 1.74m   6'5" x 5'8"    |
| Bedroom 2       | 2.42m x 3.27m   7'11" x 10'8"  |
| Bedroom 3       | 2.17m x 2.95m   7'1" x 9'7"    |
| Bathroom        | 1.72m x 1.94m   5'7" x 6'4"    |