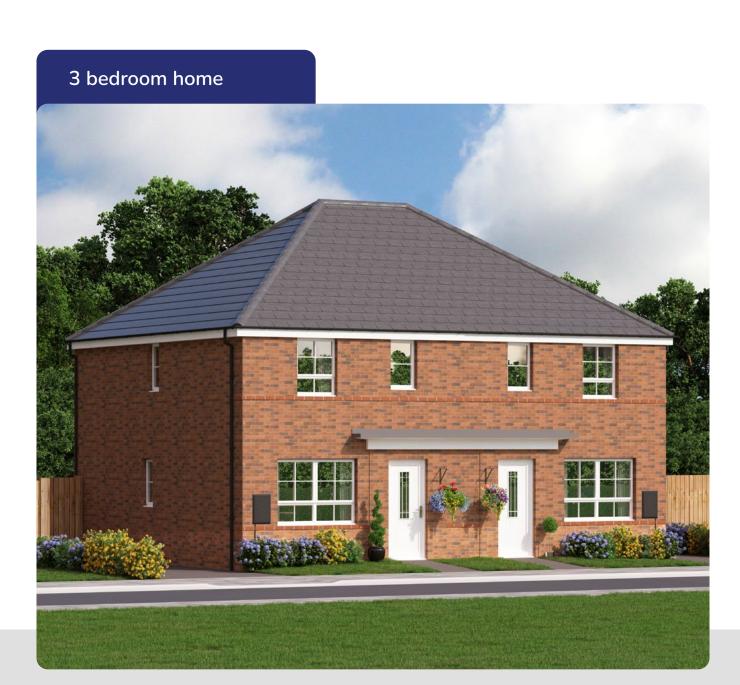

# The Ellerton

at Victoria Mews



## Contact our team for more information today

- © 0151 290 7891
- info@livvhomes.com
- (ivvhomes.com



## The Ellerton

### at Victoria Mews

### **Ground floor**



| Kitchen / Dining room | 4.65m x 3.07m   15'3" x 10'     |
|-----------------------|---------------------------------|
| Living room*          | 3.63m x 3.95m   11'10" x 12'11" |
| WC                    | 1.72m x 1.07m   5'7" x 3'6"     |

<sup>\*</sup>Measurements are to the widest point

#### First floor



| Master bedroom* | 3.63m x 3.71m   11'10" x 12'2" |
|-----------------|--------------------------------|
| Ensuite*        | 1.97m x 1.74m   6'5" x 5'8"    |
| Bedroom 2       | 2.42m x 3.27m   7'11" x 10'8"  |
| Bedroom 3       | 2.17m x 2.95m   7'1" x 9'7"    |
| Bathroom        | 1.72m x 1.94m   5'7" x 6'4"    |