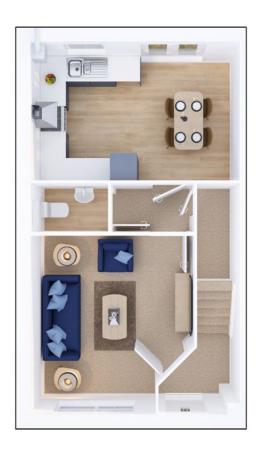

### **Ground floor**

| Kitchen / Dining room | 4.65m x 3.07m   15'3" x 10'     |
|-----------------------|---------------------------------|
| Living room*          | 3.63m x 3.95m   11'10" x 12'11" |
| WC                    | 1.72m x 1.07m   5'7" x 3'6"     |

<sup>\*</sup>Measurements are to the widest point