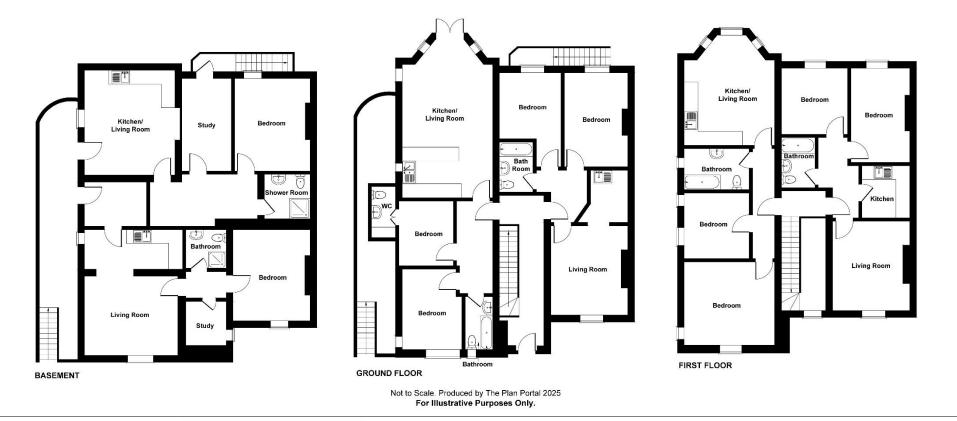

#### DESCRIPTION

This semi-detached Victorian villa has been converted into six two-bedroom apartments, arranged as two flats per level across the basement, ground, and first floors. The property occupies a spacious plot featuring a generous rear garden and a tarmac driveway with parking for four vehicles.

#### ACCOMMODATION

Arranged as six two-bedroom flats across basement, ground and first floors. The basement flats are accessed via an external door. The ground and first floor flats are accessed via a communal hallway with access from the front of the building.

#### PLANNING

Planning was previously approved on the property for the creation of 4x 2-bedroom flats and 2x 1-bedroom flats (basement flats). The client is obtaining a certificate of lawfulness to confirm the 2x 1-bedroom flats are in fact 2 bed flats.