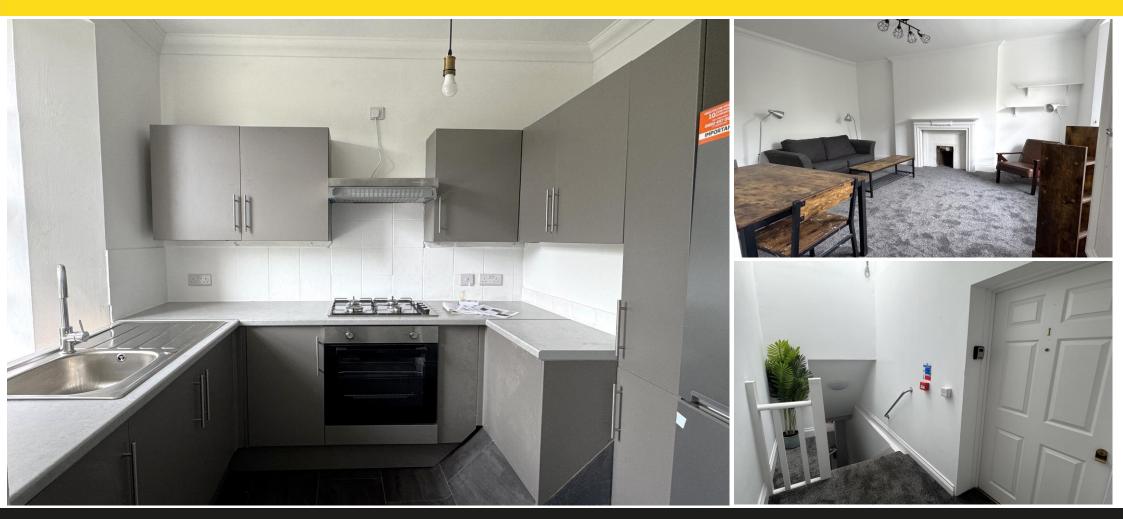

One of the top floor flats has recently been refurbished to a high standard and is now vacant, ready for immediate letting. The other five flats are let to longstanding tenants and are currently undergoing staged refurbishments including new kitchens, bathrooms, carpets, and full redecoration. Significant compliance upgrades have recently been completed, including the installation of a fire alarm system, updated fire risk assessments, ElCRs, and gas safety certifications. The rear garden includes a section that was prepared for development with foundations laid—offering potential for a building plot subject to planning consent.

#### ACCOMMODATION

Arranged as six two-bedroom flats across basement, ground and first floors. The basement flats are accessed via an external door. The ground and first floor flats are accessed via a communal hallway with access from the front of the building.