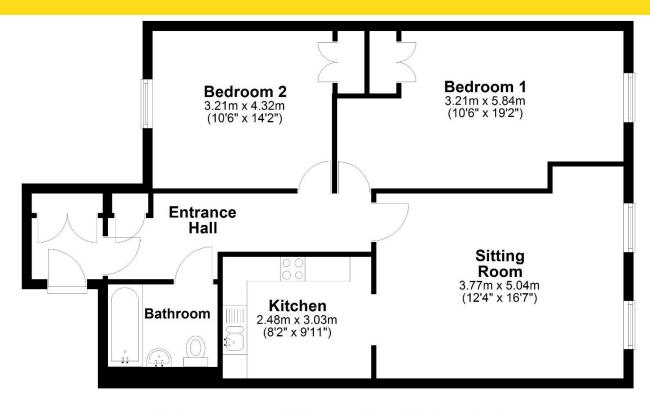

## WHAT3WORDS ///BUTTER.KEPT.VISION

Braddons Hill Road West, Torquay, Devon, TQ1 1BA

Braddons Hill Road West, Torquay, Devon, TQ1 1BA

Total area: approx. 74.2 sq. metres (799.1 sq. feet)

www.bettesworths.co.uk 29/30 Fleet Street Torquay Devon TQ1 1BB