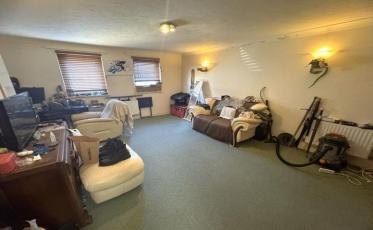

## LOUNGE/KITCHEN/DINER

Two uPVC tilt & turn windows to front. Two radiators with thermostat. Archway through to:-