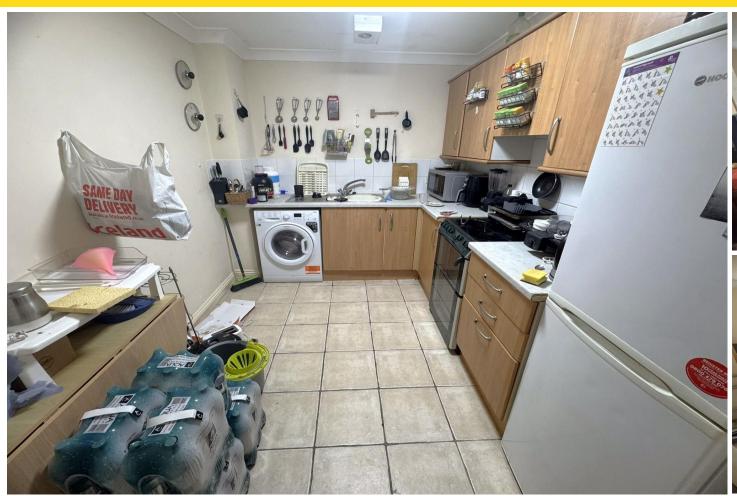

#### **KITCHEN**

Range of fitted base and eye level cupboards with roll top work surfaces, tiled splashbacks and vinyl flooring. Inset  $1\frac{1}{2}$  bowl stainless steel sink unit. Space for gas or electric cooker. Plumbing for washing machine. Space for an upright fridge freezer. Extractor vent.