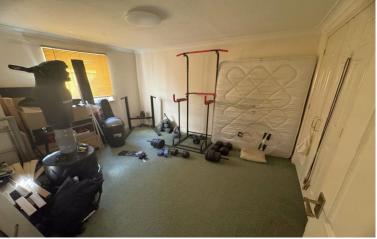

### BEDROOM 1

uPVC double glazed tilt and turn window to side. Built-in double wardrobe with hanging rail and shelf.

## BEDROOM 2

uPVC tilt and turn window to rear. Built-in double wardrobe.