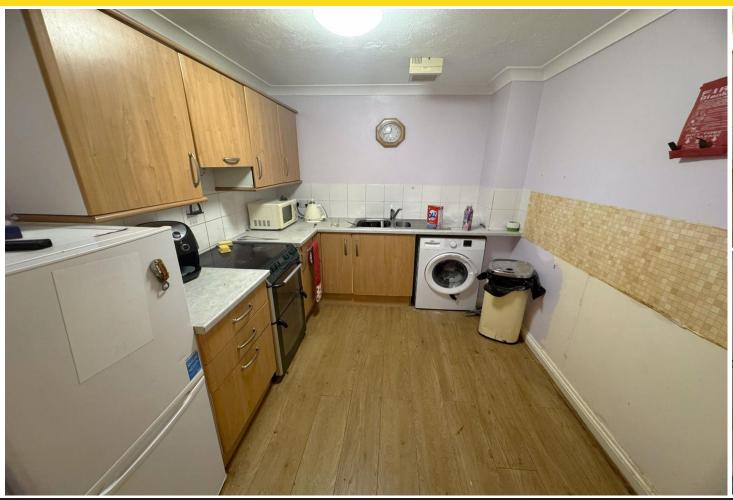

#### **KITCHEN**

Range of fitted base and eye level cupboards with roll top work surfaces, tiled splashbacks and vinyl flooring. Inset 1½ bowl stainless steel sink unit. Space for gas or electric cooker. Plumbing for washing machine and slimline dishwasher. Space for an upright fridge freezer. Extractor vent.