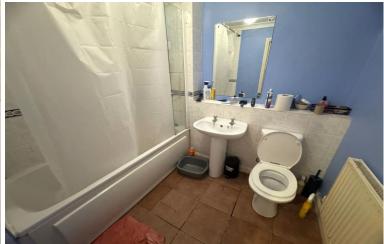

### **BATHROOM**

Panelled bath with tiled surround, overhead shower, pedestal wash hand basin, WC. Radiator with thermostat, extractor vent.