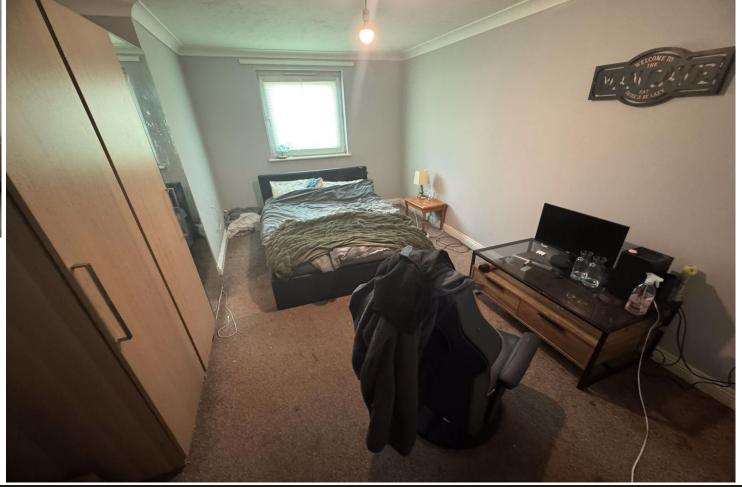

#### BEDROOM 1

uPVC tilt & turn window to the front. Built in wardrobe with shelving. Double radiator with thermostat.

### BEDROOM 2

uPVC tilt & turn window overlooking parking area. Built-in double wardrobe with rail and shelving. Double radiator with thermostat.