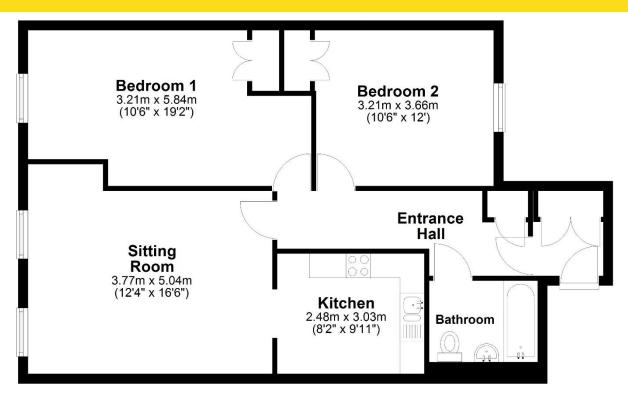

## WHAT3WORDS ///BUTTER.KEPT.VISION

Braddons Hill Road West, Torquay, Devon, TQ1 1BA

Braddons Hill Road West, Torquay, Devon, TQ1 1BA

Braddons Hill Road West, Torquay, Devon, TQ1 1BA

Total area: approx. 73.7 sq. metres (793.8 sq. feet)