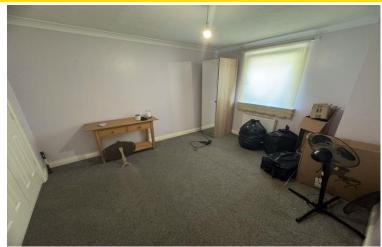

#### LOUNGE/KITCHEN/DINER

Two uPVC tilt and turn double glazed windows to front. Radiator with thermostat. Archway through to:-

#### **KITCHEN**

Range of fitted base and eye level cupboards with roll top work surfaces, tiled splashbacks and vinyl flooring. Inset 1½ bowl stainless steel sink unit. Space for gas or electric cooker. Plumbing for washing machine and slimline dishwasher. Space for an upright fridge freezer. Extractor vent.