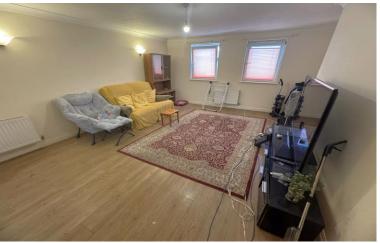

#### LOUNGE/KITCHEN/DINER

Two uPVC tilt and turn double glazed windows to front. Radiator with thermostat. Archway through to:-