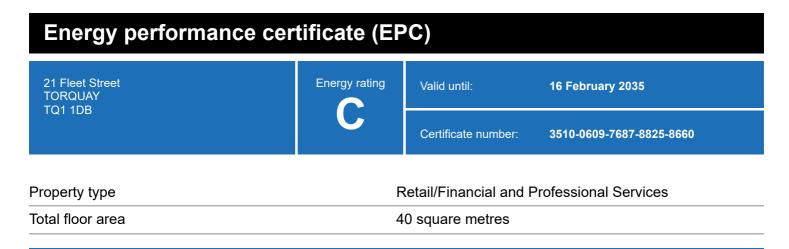

### **Energy rating and score**

This property's energy rating is C.

Properties get a rating from A+ (best) to G (worst) and a score.

The better the rating and score, the lower your property's carbon emissions are likely to be.