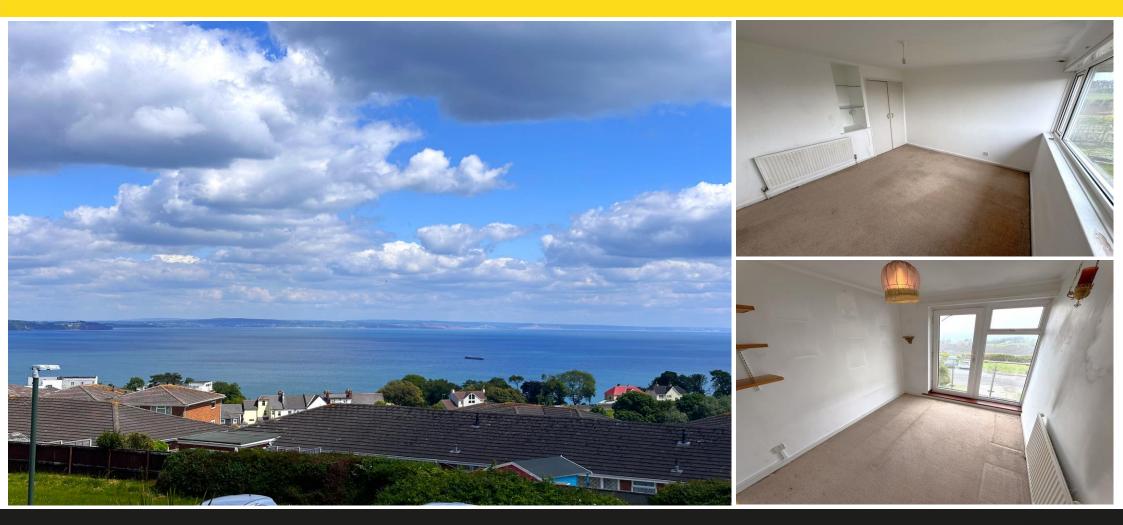

#### 15' 8" x 13' 11" (4.77m x 4.25m)

Large uPVC double glazed windows enjoying a sunny open aspect with superb views looking towards Babbacombe Bay and the front garden. Original feature staircase dividing the Lounge and Dining area.

#### 14' 2" x 10' 6" (4.33m x 3.19m)

uPVC double glazed window again enjoying a sunny aspect with delightful farreaching views towards Babbacombe Bay across towards Teignbridge with built in storage cupboards over the stairs.

#### SINGLE BEDROOM

10' 6" x 8' 0" (3.19m x 2.43m)

Single room with additional built in storage, excellent views over the bay with uPVC Doors leading to the Balcony that overlooks the sea. Stunning views across the South Devon coastline.