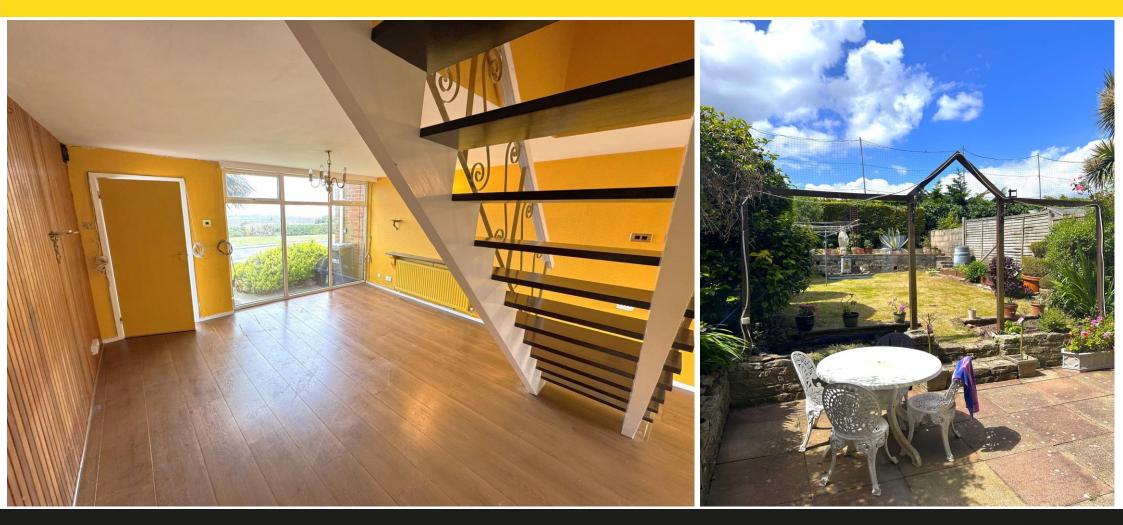

#### LOUNGE AREA

#### 15' 8" x 13' 11" (4.77m x 4.25m)

Large uPVC double glazed windows enjoying a sunny open aspect with superb views looking towards Babbacombe Bay and the front garden. Original feature staircase dividing the Lounge and Dining area.

The rear garden is enclosed by a mix of timber fencing and hedging. A sunny patio leads up to lawn, surrounded by shrubs and hedges. It creates a quiet sanctuary to accommodate the family home.