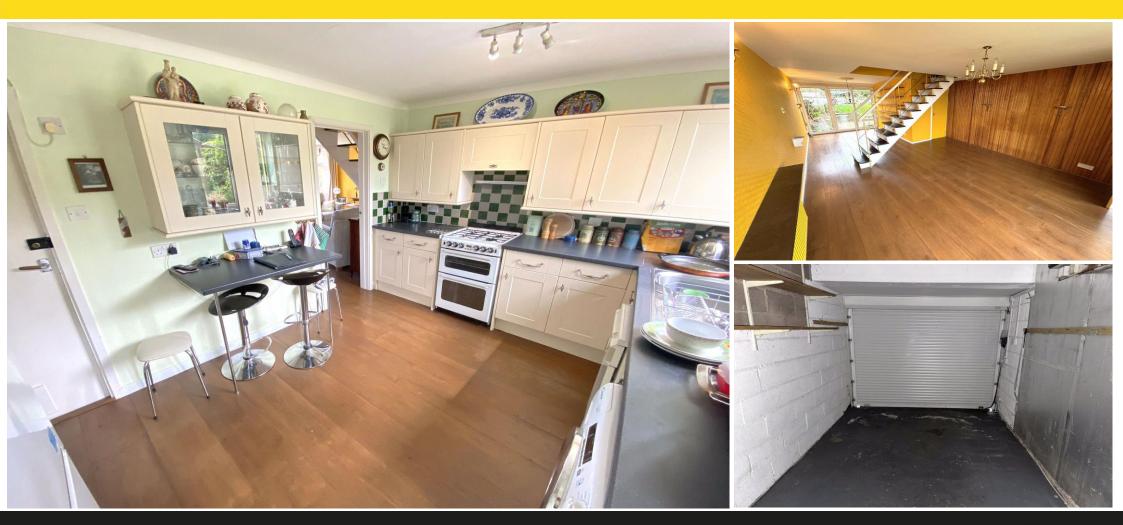

#### **KITCHEN**

#### 12' 10" x 9' 9" (3.91m x 2.96m)

A neat kitchen consisting of several base and eye level cupboards. Work surfaces with stainless steel sink unit. uPVC door with leaded glazed insert and window onto rear garden. Access to pantry and garage.

#### LOUNGE AREA

#### GARAGE

14' 4" x 8' 0" (4.38m x 2.43m)

Smart white roller shutter door. Electric power and light. Rear door leads to pantry and kitchen.