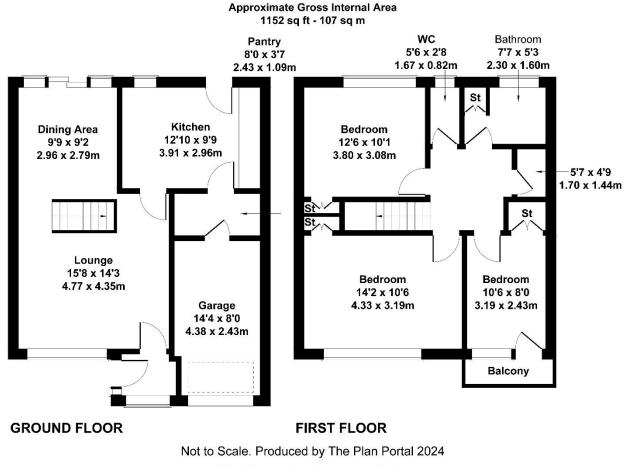

#### DESCRIPTION

11 Seaton Close is a mid-terraced property with stunning views across Babbacombe Bay and Lyme Bay. The ground floor provides kitchen, living/dining room, pantry and a garage. On the first floor, the property has two double bedrooms, a single room with access to a balcony, bathroom, separate toilet and airing cupboard.

### Torquay, Devon, TQ1 3UH

The accommodation briefly comprises:-

#### 15' 8" x 13' 11" (4.77m x 4.25m)

Large uPVC double glazed windows enjoying a sunny open aspect with superb views looking towards Babbacombe Bay and the front garden. Original feature staircase dividing the Lounge and Dining area.

#### 9' 9" x 9' 2" (2.96m x 2.79m)

Garden facing dining area with sliding patio uPVC doors for access to the garden. Natural light beams through creating a warm healthy environment.

#### 12' 10" x 9' 9" (3.91m x 2.96m)

A neat kitchen consisting of several base and eye level cupboards. Work surfaces with stainless steel sink unit. uPVC door with leaded glazed insert and window onto rear garden. Access to pantry and garage.

#### PANTRY

8' 0" x 3' 7" (2.43m x 1.09m) Small dry pantry that serves as an ancillary storage space.

#### 14' 2" x 10' 6" (4.33m x 3.19m)

uPVC double glazed window again enjoying a sunny aspect with delightful farreaching views towards Babbacombe Bay across towards Teignbridge with built in storage cupboards over the stairs.

#### DOUBLE BEDROOM 2

10' 1" x 11' 2" (3.08m x 3.40m) uPVC Windows overlooking rear garden. Storage cupboard.

#### SINGLE BEDROOM

10' 6" x 8' 0" (3.19m x 2.43m)

Single room with additional built in storage, excellent views over the bay with uPVC Doors leading to the Balcony that overlooks the sea. Stunning views across the South Devon coastline.

#### GARAGE

14' 4" x 8' 0" (4.38m x 2.43m)

Smart white roller shutter door. Electric power and light. Rear door leads to pantry and kitchen.