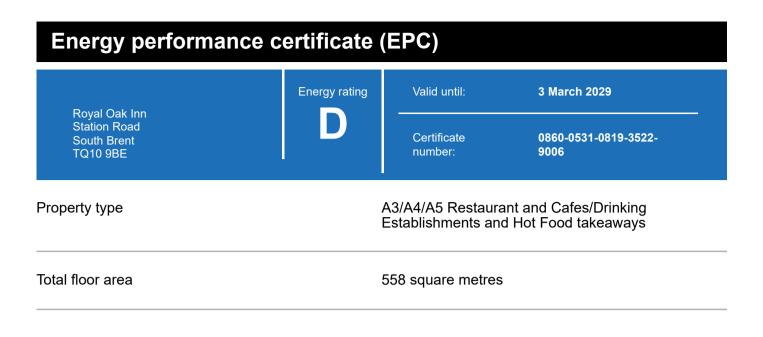

## Energy rating and score

This property's energy rating is D.

Properties get a rating from A+ (best) to G (worst) and a score.

The better the rating and score, the lower your property's carbon emissions are likely to be.