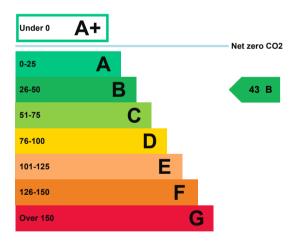

### **Energy rating and score**

This property's energy rating is B.

Properties get a rating from A+ (best) to G (worst) and a score.

The better the rating and score, the lower your property's carbon emissions are likely to be.