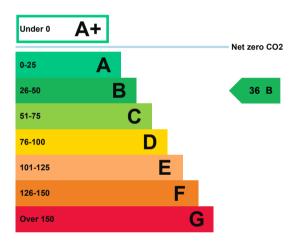

# **Energy rating and score**

This property's energy rating is B.

The better the rating and score, the lower your property's carbon emissions are likely to be.