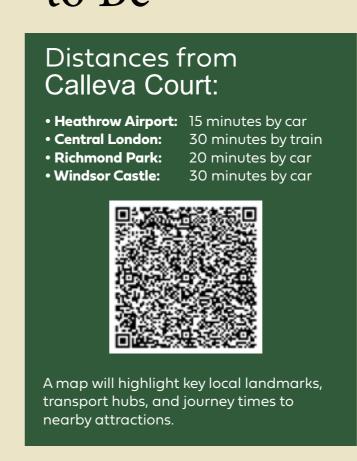

## Stay Connected to Everywhere You Need to Be

Hounslow offers unparalleled connectivity:

- **Tube and Rail:** Served by the Piccadilly Line for direct access to Heathrow Airport and Central London. Overground rail services provide easy connections to Richmond, Windsor, and beyond.
- **Road:** Well-connected by major routes, including the A4, M4, and A316, making road travel simple.
- **Air Travel:** Heathrow Airport is just a 15-minute drive away, ideal for frequent flyers.