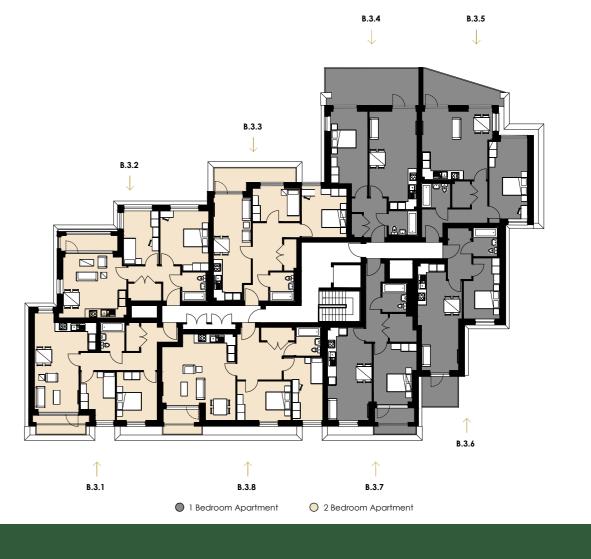

Living/Kitchen Bedroom Bedroom Bedroom Bedroom Bathroom Bathroom

Apartment B.3.1 Apartment B.3.2 Apartment B.3.3 Apartment B.3.4 Apartment B.3.5 Apartment B.3.6 Apartment B.3.7 Apartment B.3.8 Living/Kitchen Living/Kitchen