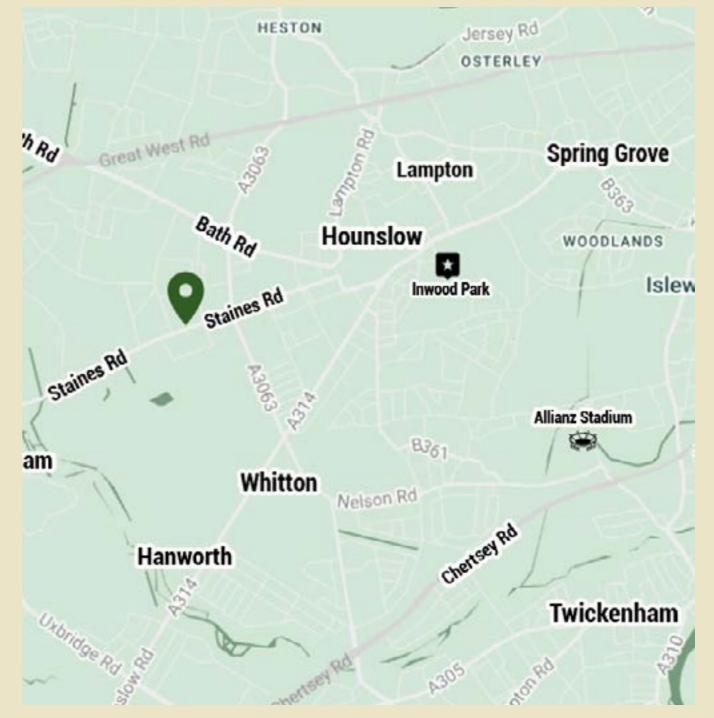

## Stay Connected to Everywhere You Need to Be

Hounslow offers unparalleled connectivity:

- **Tube and Rail:** Served by the Piccadilly Line for direct access to Heathrow Airport and Central London. Overground rail services provide easy connections to Richmond, Windsor, and beyond.
- **Road:** Well-connected by major routes, including the A4, M4, and A316, making road travel simple.
- **Air Travel:** Heathrow Airport is just a 15-minute drive away, ideal for frequent flyers.