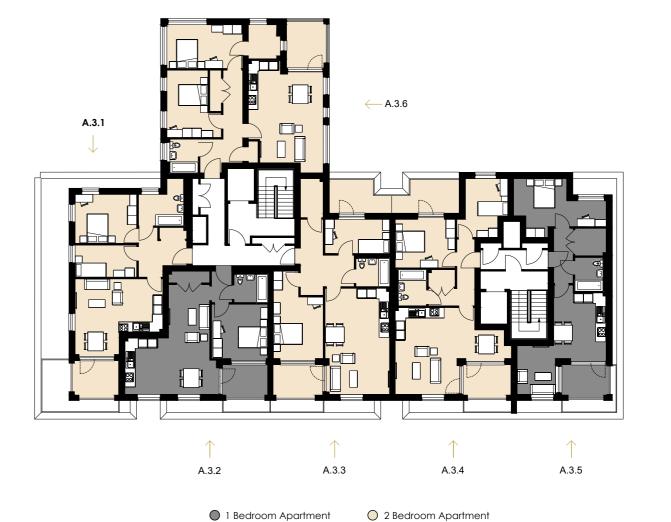

**Apartment A.2.7** 

Living/Kitchen Bedroom Bedroom Bathroom

**Apartment A.3.1** 

Living/Kitchen Bedroom Bedroom Bathroom

**Apartment A.3.2** 

Living/Kitchen Bedroom Bathroom

**Apartment A.3.3** 

Living/Kitchen Bedroom Bedroom Bathroom

**Apartment A.3.4** 

Living/Kitchen Bedroom Bedroom Bathroom

**Apartment A.3.5** 

Living/Kitchen Bedroom Bathroom

**Apartment A.3.6** 

Living/Kitchen Bedroom Bedroom Bathroom

**Apartment B.0.1** 

Living/Kitchen Bedroom Bedroom Bathroom