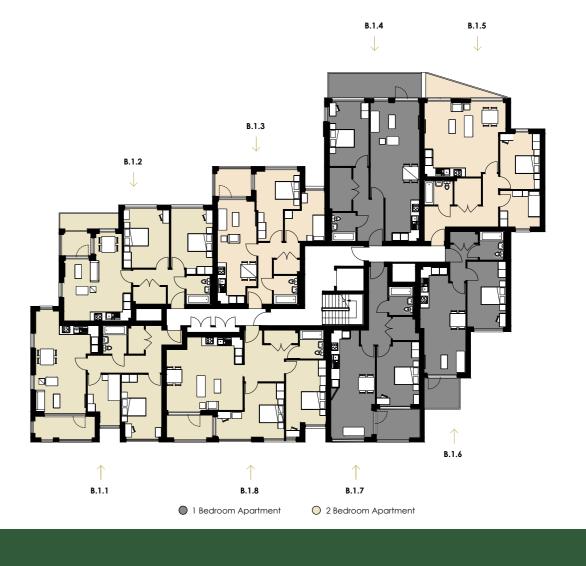

Bathroom

Living/Kitchen Bedroom Bedroom Bathroom

Living/Kitchen Bedroom Bathroom

Living/Kitchen Living/Kitchen Bedroom Bedroom Bedroom Bathroom Bathroom

Apartment B.1.1 Apartment B.1.2 Apartment B.1.3 Apartment B.1.4 Apartment B.1.5 Apartment B.1.6 Apartment B.1.7 Apartment B.1.8