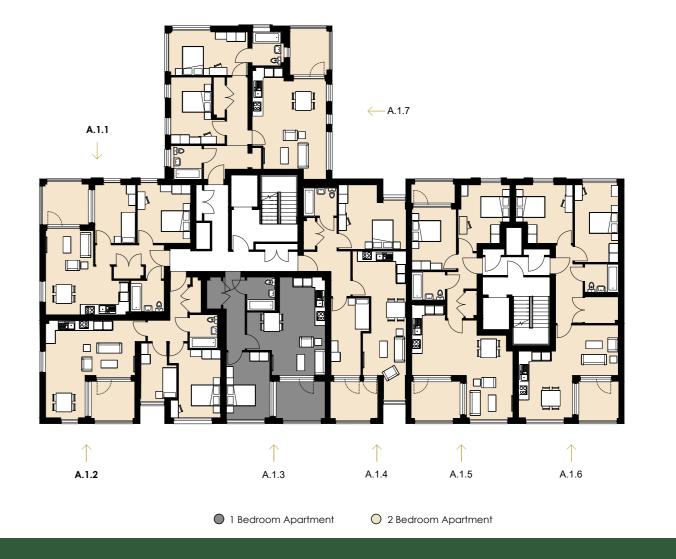

**Apartment A.0.5** 

Living/Kitchen Bedroom Bedroom Bathroom

**Apartment A.0.6** 

Living/Kitchen Bedroom Bedroom Bathroom

Apartment A.1.1

Living/Kitchen Bedroom Bedroom Bathroom

Apartment A.1.2

Living/Kitchen Bedroom Bedroom Bathroom

**Apartment A.1.3** 

Living/Kitchen Bedroom Bathroom

Apartment A.1.4

Living/Kitchen Bedroom Bedroom Bathroom

Apartment A.1.5

Living/Kitchen Bedroom Bedroom Bathroom

Apartment A.1.6

Living/Kitchen Bedroom Bedroom Bathroom

Apartment A.1.7

Living/Kitchen Bedroom Bedroom Bathroom

**Apartment A.2.1** 

Living/Kitchen Bedroom Bedroom Bathroom

**Apartment A.2.2** 

Living/Kitchen Bedroom Bedroom Bathroom

Living/Kitchen Bedroom Bathroom