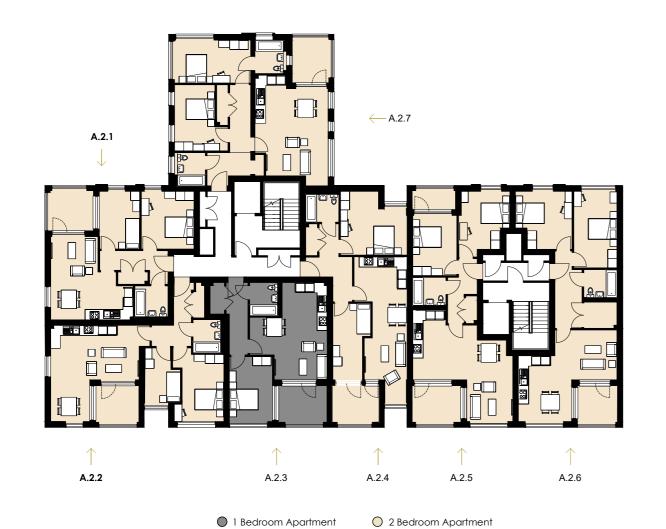

Apartment A.1.7

Living/Kitchen Bedroom Bedroom Bathroom

**Apartment A.2.1** 

Living/Kitchen Bedroom Bedroom Bathroom

**Apartment A.2.2** 

Living/Kitchen Bedroom Bedroom Bathroom

Living/Kitchen Bedroom Bathroom

**Apartment A.2.3** 

Living/Kitchen Bedroom Bedroom Bathroom

Apartment A.2.4 Apartment A.2.5

> Living/Kitchen Bedroom Bedroom Bathroom

Apartment A.2.6

Bedroom

Bedroom

Living/Kitchen Bathroom

**Apartment A.2.7** 

Living/Kitchen Bedroom Bedroom Bathroom

**Apartment A.3.1** 

Living/Kitchen Bedroom Bedroom Bathroom

**Apartment A.3.2** 

Living/Kitchen Bedroom Bathroom

**Apartment A.3.3** 

Living/Kitchen Bedroom Bedroom Bathroom