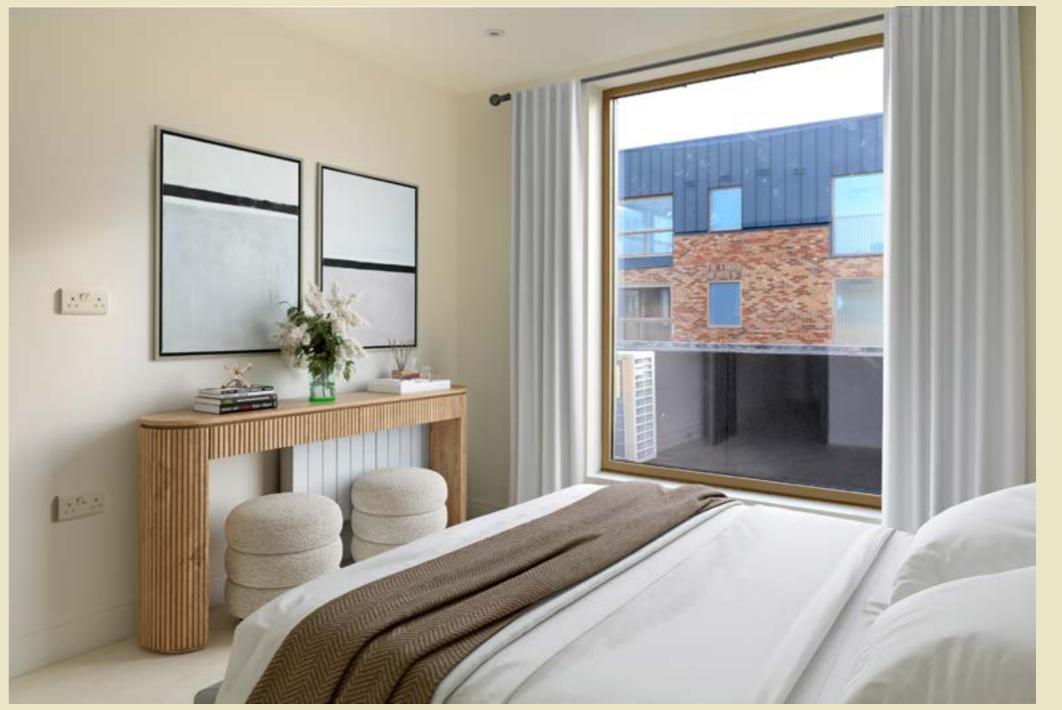

# Exceptional Interiors with Elegant Touches

The apartments at Calleva Court have been thoughtfully designed with premium materials and finishes to provide luxury, comfort, and durability:

- **Kitchens:** Modern fitted kitchens with sleek cabinetry & integrated appliances, including ovens, hobs, and fridge-freezers.
- **Bathrooms:** Luxurious bathrooms with marble-effect tiling, chrome fixtures, and fitted mirrors for a contemporary touch.
- **Living Spaces:** Open-plan layouts designed to maximize space and light, with oak flooring throughout, creating a warm and timeless aesthetic.

- **Bedrooms:** Spacious bedrooms with built-in wardrobes for ample storage and soft carpeting for added comfort.
- Additional Features: Energy-efficient heating systems, recessed LED lighting, and private balconies or terraces in selected apartments.