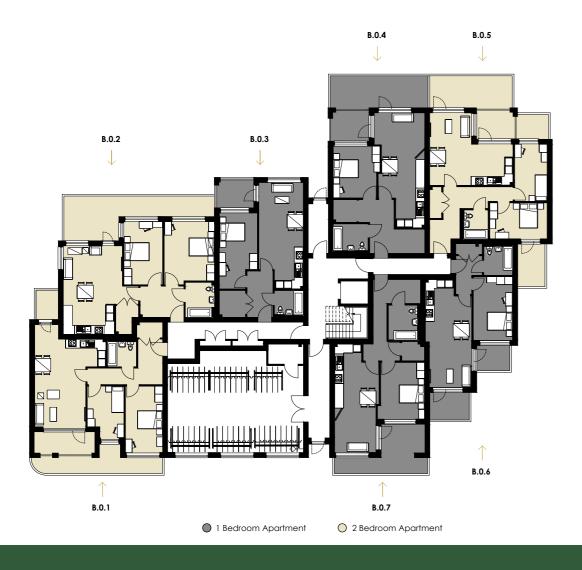

**Apartment A.3.4** 

Living/Kitchen Bedroom Bedroom Bathroom

**Apartment A.3.5** 

Living/Kitchen Bedroom Bathroom

**Apartment A.3.6** 

Living/Kitchen Bedroom Bedroom Bathroom

**Apartment B.0.1** 

Living/Kitchen Bedroom Bedroom Bathroom

**Apartment B.0.2** 

Living/Kitchen Bedroom Bedroom Bathroom

Living/Kitchen Bedroom Bathroom

**Apartment B.0.3** 

Living/Kitchen Bedroom Bathroom

Apartment B.0.4 **Apartment B.0.5** 

> Living/Kitchen Bedroom Bedroom Bathroom

**Apartment B.0.6** 

Living/Kitchen Bedroom Bathroom

**Apartment B.0.7** 

Living/Kitchen Bedroom Bathroom

Living/Kitchen Bedroom Bedroom Bathroom

Living/Kitchen

Bedroom

Bedroom