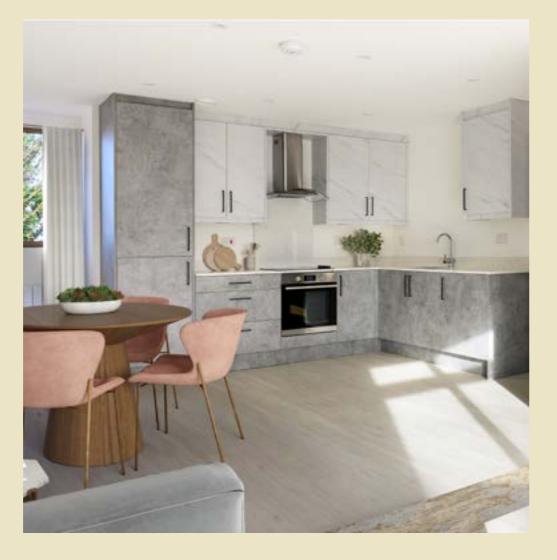

# Exceptional Interiors with Elegant Touches

The apartments at Calleva Court have been thoughtfully designed with premium materials and finishes to provide luxury, comfort, and durability:

- **Kitchens:** Modern fitted kitchens with sleek cabinetry & integrated appliances, including ovens, hobs, and fridge-freezers.
- **Bathrooms:** Luxurious bathrooms with marble-effect tiling, chrome fixtures, and fitted mirrors for a contemporary touch.
- **Living Spaces:** Open-plan layouts designed to maximize space and light, with oak flooring throughout, creating a warm and timeless aesthetic.