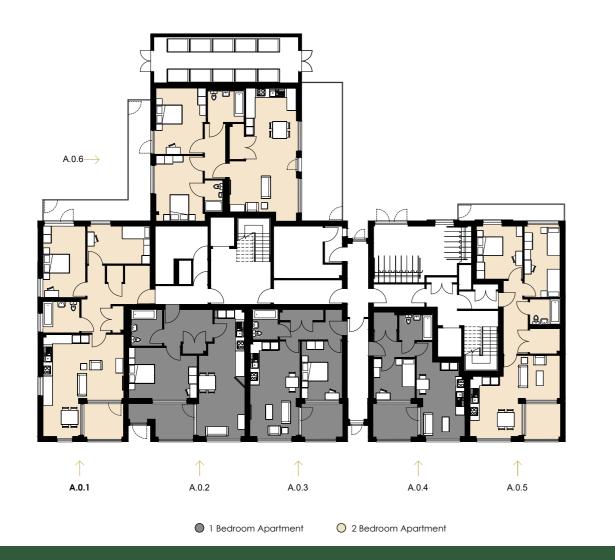

**Apartment A.0.1** 

Living/Kitchen Bedroom Bedroom Bathroom

**Apartment A.0.2** 

Living/Kitchen Bedroom Bathroom

Living/Kitchen Bedroom Bathroom

**Apartment A.0.3** 

Living/Kitchen Bedroom Bathroom

**Apartment A.0.4** 

**Apartment A.0.5** 

Living/Kitchen Bedroom Bedroom Bathroom

**Apartment A.0.6** 

Living/Kitchen Bedroom Bedroom Bathroom

Apartment A.1.1

Living/Kitchen Bedroom Bedroom Bathroom

Apartment A.1.2

Living/Kitchen Bedroom Bedroom Bathroom