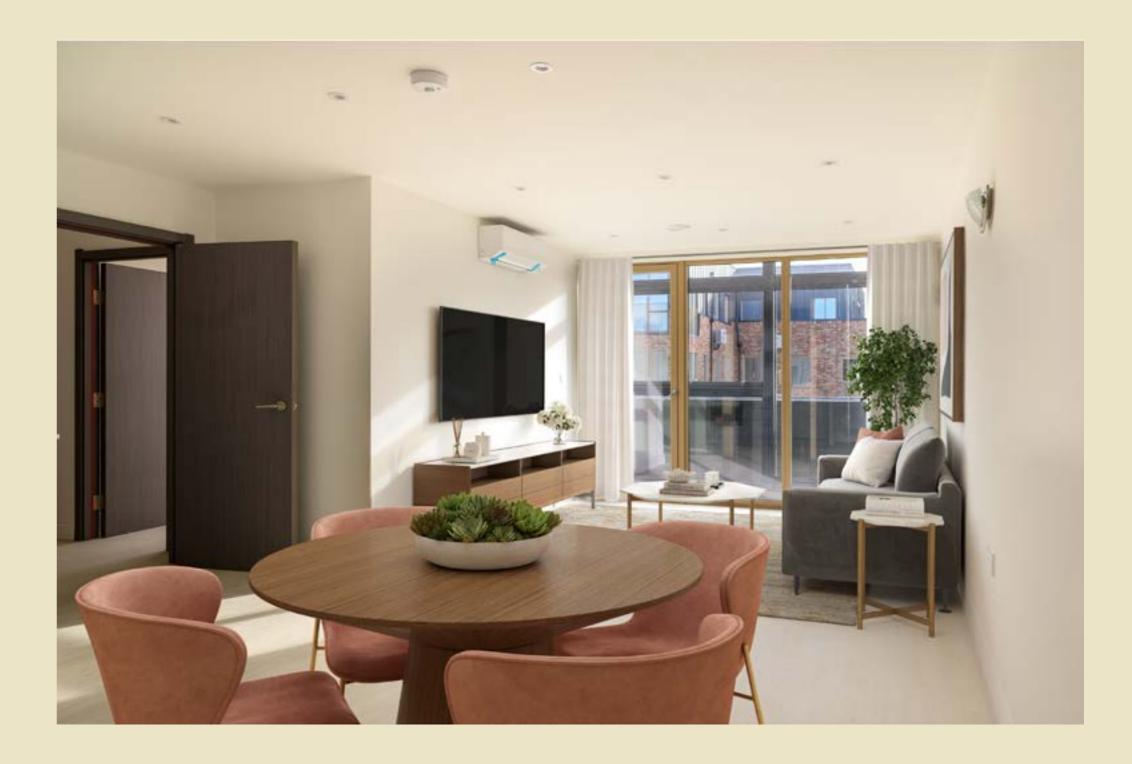

# Exceptional Interiors with Elegant Touches

The apartments at Calleva Court have been thoughtfully designed with premium materials and finishes to provide luxury, comfort, and durability:

- **Kitchens:** Modern fitted kitchens with sleek cabinetry & integrated appliances, including ovens, hobs, and fridge-freezers.
- **Bathrooms:** Luxurious bathrooms with marble-effect tiling, chrome fixtures, and fitted mirrors for a contemporary touch.
- **Living Spaces:** Open-plan layouts designed to maximize space and light, with oak flooring throughout, creating a warm and timeless aesthetic.

- **Bedrooms:** Spacious bedrooms with built-in wardrobes for ample storage and soft carpeting for added comfort.
- Additional Features: Energy-efficient heating systems, recessed LED lighting, and private balconies or terraces in selected apartments.