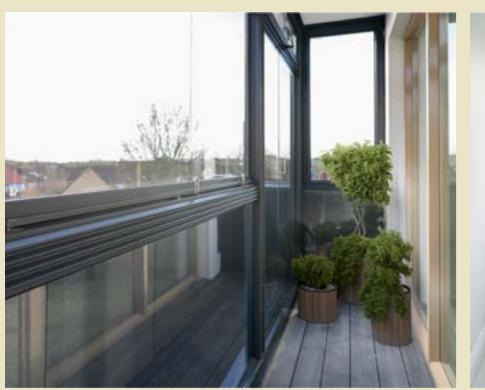

- **Bedrooms:** Spacious bedrooms with built-in wardrobes for ample storage and soft carpeting for added comfort.
- Additional Features: Energy-efficient heating systems, recessed LED lighting, and private balconies or terraces in selected apartments.