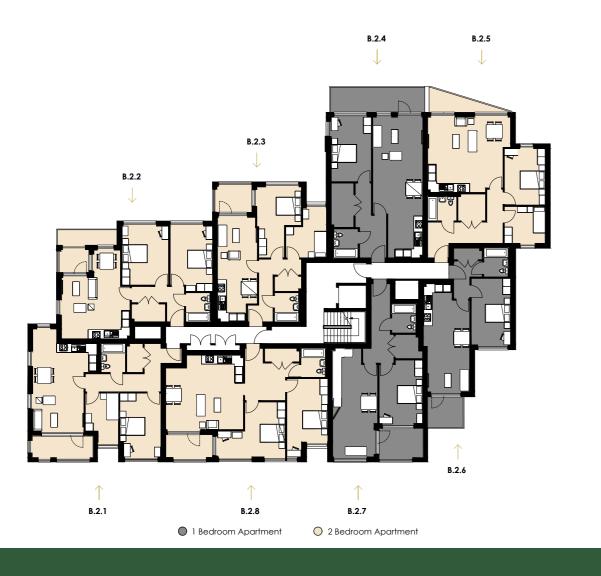

**Apartment B.2.3** 

Living/Kitchen Bedroom Bathroom

**Apartment B.2.4 Apartment B.2.5** 

> Living/Kitchen Bedroom Bedroom Bathroom

**Apartment B.2.6** 

Living/Kitchen Bedroom Bathroom

**Apartment B.2.7** 

Living/Kitchen Bedroom Bathroom