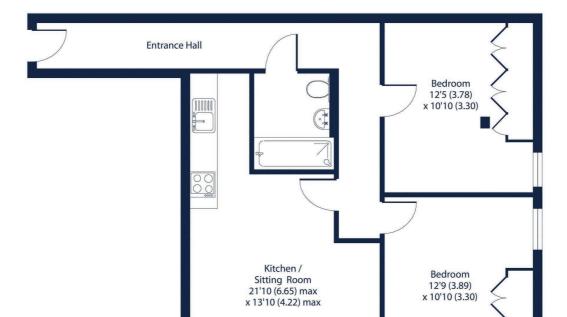

### Fitzroy House, Dwight Road, Watford, WD18

Approximate Area = 674 sq ft / 62.6 sq m

For identification only - Not to scale

Floor plan produced in accordance with RICS Property Measurement 2nd Edition, Incorporating International Property Measurement Standards (IPMS2 Residential). ©nichecom 2025. Produced for Hamptons. REF: 1243056

FIRST FLOOR