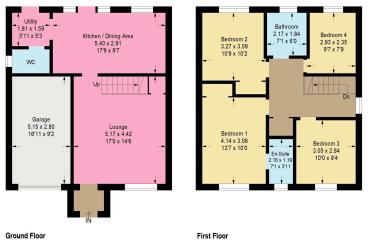

## **Ground Floor:**

Bright and elegant front-facing lounge, offering a stylish and welcoming space for relaxing and entertaining.

Contemporary open-plan kitchen/dining area with high-spec fittings and integrated appliances, complemented by French doors leading out to the rear garden.

Separate utility room providing additional convenience and storage. Sleek ground floor WC, tastefully finished.

Integral garage, ideal for secure parking or additional storage.

## Upper Level:

Four generously proportioned double bedrooms, each presented in pristine condition.

Luxurious primary bedroom featuring a modern en-suite shower room and fitted wardrobes.

Immaculate family bathroom with high-quality fixtures and a stylish finish.

Ample built-in storage throughout the upper floor, maximising functionality.

Illustration For Identification Purposes Only. Not To Scale (ID:1205896 / Ref:90645)

- Gas central heating & double
  glazing throughout
- Breathtaking Ochil Hill Views
  visible from the front of the property
- Spacious Kitchen/Diner with French doors leading to a south-facing garden
- Beautiful Landscaped Gardens featuring composite decking & artificial lawn
- Integral Garage and Double Driveway offering ample offstreet parking