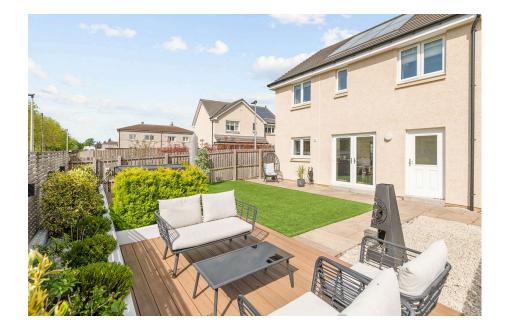

## **External Features:**

Spacious double driveway offering off-street parking for multiple vehicles.

Exceptional landscaped gardens to the front and rear, featuring premium artificial lawn, a patio area, contemporary raised planters, and composite decking.

Illustration For Identification Purposes Only. Not To Scale (ID:1205896 / Ref:90645)

- Gas central heating & double
  glazing throughout
- Breathtaking Ochil Hill Views
  visible from the front of the property
- Spacious Kitchen/Diner with French doors leading to a south-facing garden
- Beautiful Landscaped Gardens featuring composite decking & artificial lawn
- Integral Garage and Double Driveway offering ample offstreet parking