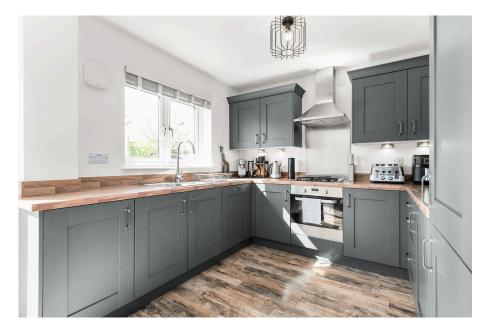

## **Ground Floor:**

Bright and elegant front-facing lounge, offering a stylish and welcoming space for relaxing and entertaining.

Contemporary open-plan kitchen/dining area with high-spec fittings and integrated appliances, complemented by French doors leading out to the rear garden.

Illustration For Identification Purposes Only. Not To Scale (ID:1205896 / Ref:90645)

- Gas central heating & double
  glazing throughout
- Breathtaking Ochil Hill Views
  visible from the front of the property
- Spacious Kitchen/Diner with French doors leading to a south-facing garden
- Beautiful Landscaped Gardens featuring composite decking & artificial lawn
- Integral Garage and Double Driveway offering ample offstreet parking