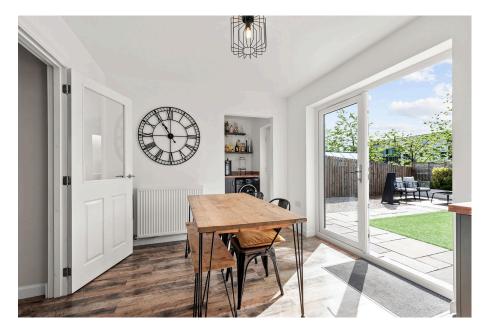

## **Ground Floor:**

Bright and elegant front-facing lounge, offering a stylish and welcoming space for relaxing and entertaining.

Contemporary open-plan kitchen/dining area with high-spec fittings and integrated appliances, complemented by French doors leading out to the rear garden.