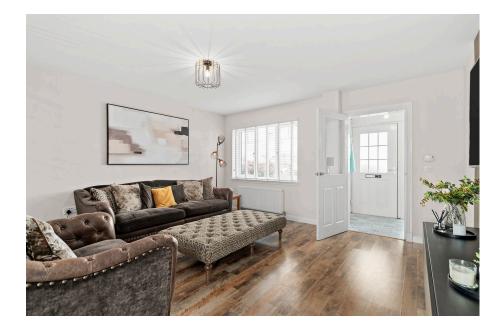

## **Ground Floor:**

Bright and elegant front-facing lounge, offering a stylish and welcoming space for relaxing and entertaining.

Contemporary open-plan kitchen/dining area with high-spec fittings and integrated appliances, complemented by French doors leading out to the rear garden.