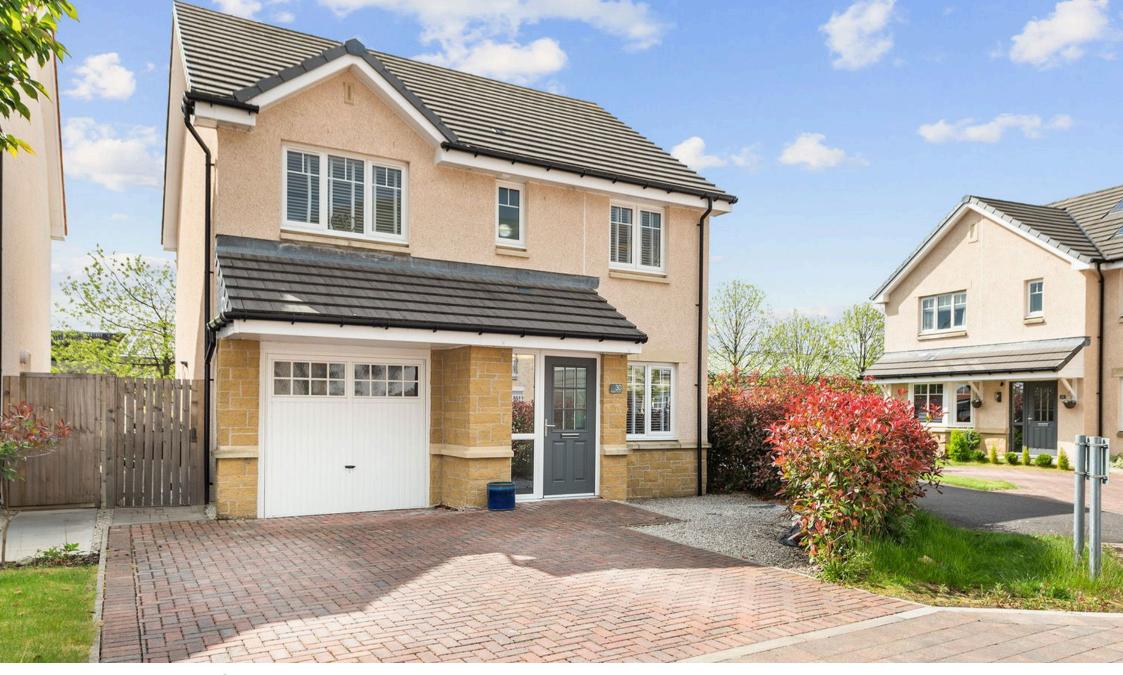

## MURRAY PROPERTY

Outstanding four-bedroom detached home, ideally situated in the highly sought-after Hodgson Crescent, Alva. Immaculately presented and finished to true show home standard, this remarkable property blends elegance, high-quality design, and practicality, offering a luxurious, walk-in ready home for modern family living.

Perfectly positioned within easy reach of all local amenities, excellent schooling, and enjoying breathtaking views of the Ochil Hills, this exceptional residence also features a beautifully landscaped south-facing garden, enhancing both lifestyle and curb appeal.

## **External Features:**

Spacious double driveway offering off-street parking for multiple vehicles.

Exceptional landscaped gardens to the front and rear, featuring premium artificial lawn, a patio area, contemporary raised planters, and composite decking.