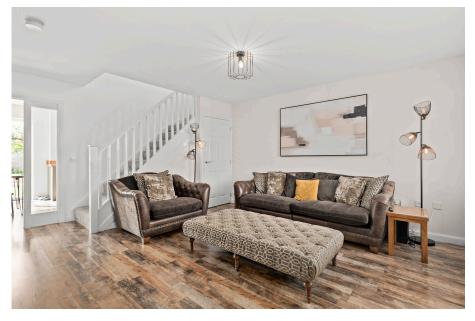

## **Ground Floor:**

Bright and elegant front-facing lounge, offering a stylish and welcoming space for relaxing and entertaining.

Contemporary open-plan kitchen/dining area with high-spec fittings and integrated appliances, complemented by French doors leading out to the rear garden.