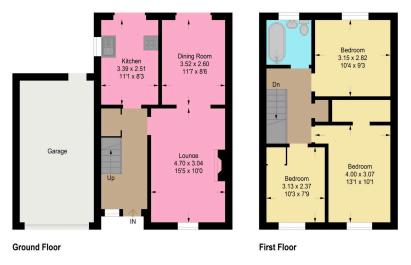

#### Ground Floor:

Welcoming entrance hallway setting the tone for the contemporary interiors throughout

Bright and spacious front-facing lounge and dining area, ideal for family relaxation and entertaining

Well-appointed fitted kitchen with excellent storage and workspace

### Upper Level:

Three generously proportioned bedrooms, all tastefully decorated and ready to move into

Stunning brand-new family bathroom featuring high-spec fixtures and a sleek, modern finish

Excellent integrated storage throughout the property