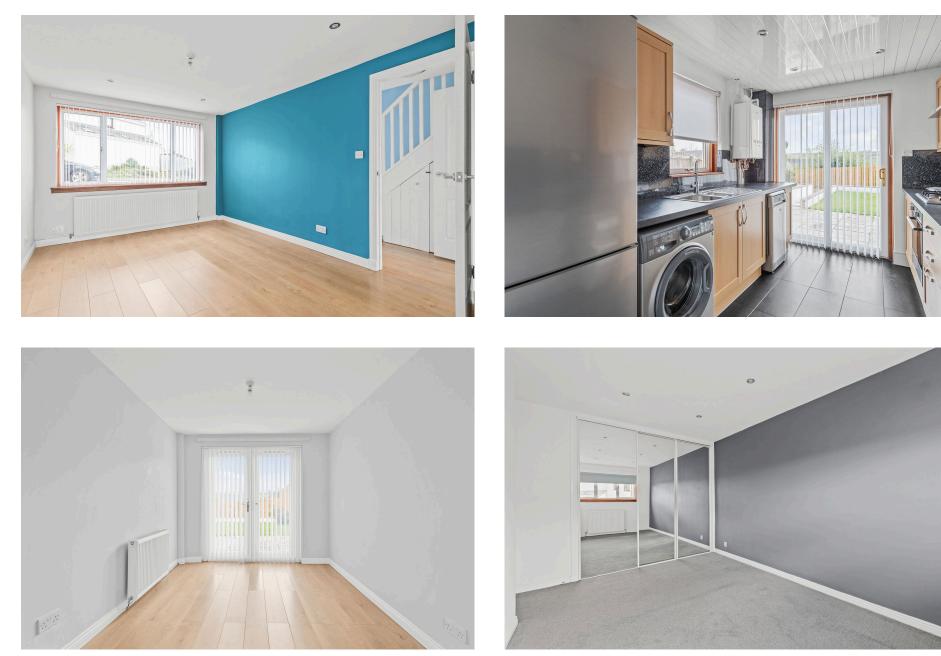

#### Ground Floor:

Welcoming entrance hallway setting the tone for the contemporary interiors throughout

Bright and spacious front-facing lounge and dining area, ideal for family relaxation and entertaining

Well-appointed fitted kitchen with excellent storage and workspace