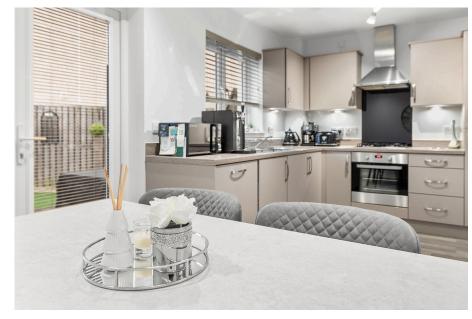

Ground Floor: The property welcomes you with a spacious and inviting lounge, a sleek kitchen diner with French doors leading to the beautifully presented southerly-facing garden, and a convenient WC. The open-plan layout provides a contemporary yet warm setting, ideal for modern living.