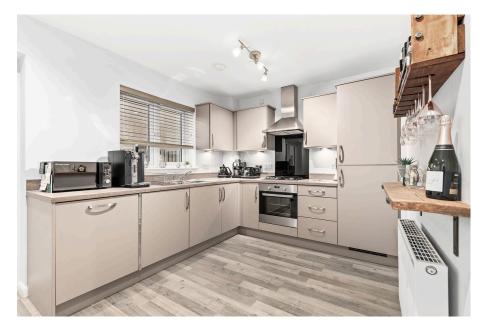

Ground Floor: The property welcomes you with a spacious and inviting lounge, a sleek kitchen diner with French doors leading to the beautifully presented southerly-facing garden, and a convenient WC. The open-plan layout provides a contemporary yet warm setting, ideal for modern living.