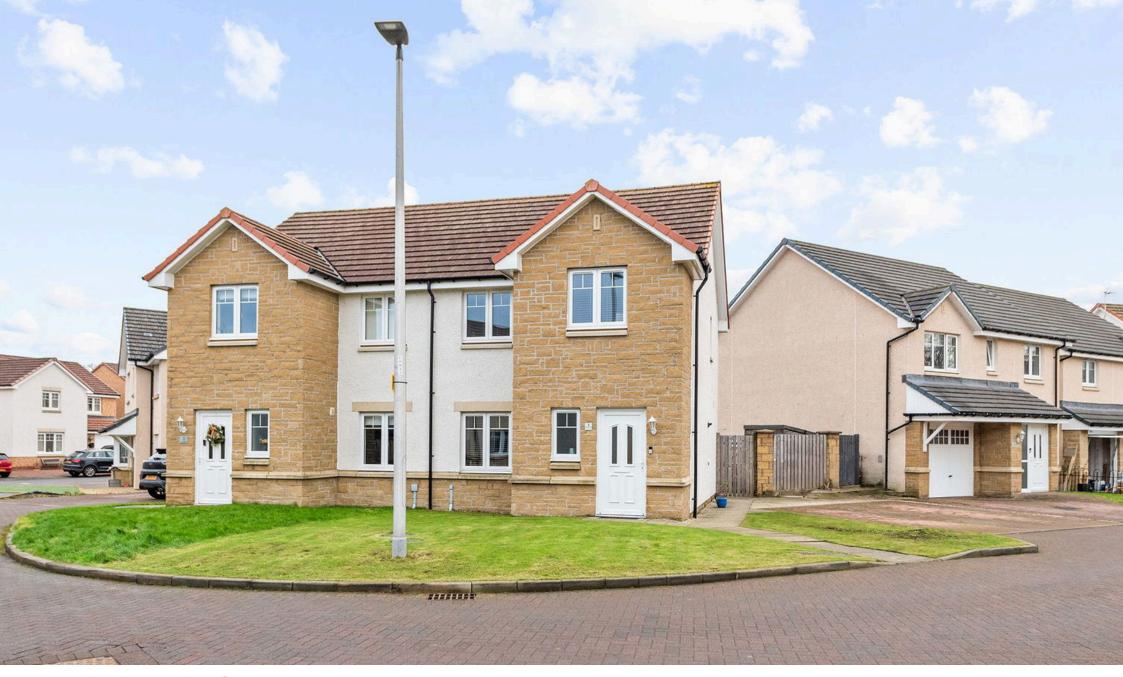

## 3 Lapwing Place, Alloa, FK10 1SJ

Offers Over £210,000

MURRAY PROPERTY proudly brings to the market this contemporary three-bedroom semi-detached family home, ideally situated in Lapwing Place, Alloa.

Alloa Park is a highly sought-after area, boasting a mix of modern properties, local schooling, and convenient access to nearby amenities.

Constructed in 2018 by Allanwater Homes, this exceptional home offers stylish interiors, remarkable versatility, and many high-quality upgrades. Early viewing is essential to fully appreciate the impressive features this property provides.

External Features: Externally, the home includes a spacious driveway with room for two cars and a fully enclosed rear garden, featuring low-maintenance artificial turf and a contemporary patio area, perfect for entertaining, socialising, or enjoying peaceful downtime.