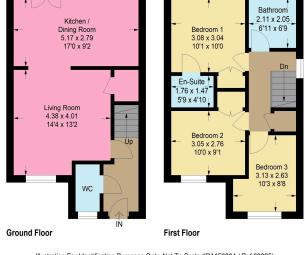

Ground Floor: The property welcomes you with a spacious and inviting lounge, a sleek kitchen diner with French doors leading to the beautifully presented southerly-facing garden, and a convenient WC. The open-plan layout provides a contemporary yet warm setting, ideal for modern living.

Upper Floor: Upstairs boasts three spacious bedrooms, including a primary bedroom with an elegant en-suite shower room and fitted storage. Bedroom two also benefits from built-in storage, while a luxurious family bathroom completes the upper-level accommodation.

Illustration For Identification Purposes Only. Not To Scale (ID1159804 / Ref:89825)

|                                             |   | Current | Potentia |
|---------------------------------------------|---|---------|----------|
| Very energy efficient - lower running costs |   |         |          |
| (92 plus) <b>A</b>                          |   |         | 91       |
| (81-91) <b>B</b>                            |   |         | 91       |
| (69-80) C                                   |   | 80      |          |
| (55-68)                                     |   |         |          |
| (39-54)                                     |   |         |          |
| (21-38)                                     |   |         |          |
| (1-20) <b>G</b>                             |   |         |          |
| Not energy efficient - higher running costs | _ |         |          |