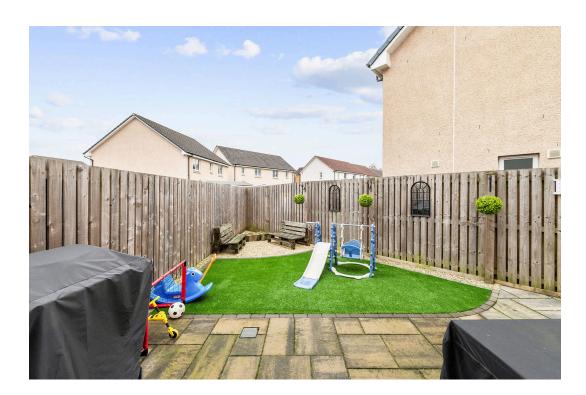

External Features: Externally, the home includes a spacious driveway with room for two cars and a fully enclosed rear garden, featuring low-maintenance artificial turf and a contemporary patio area, perfect for entertaining, socialising, or enjoying peaceful downtime.

## **Key Features:**

Contemporary, walk-in-condition home Southerly-facing rear garden with modern landscaping Primary bedroom with en-suite and built-in storage Flexible, family-friendly layout Gas central heating and double glazing throughout Spacious driveway for two vehicles