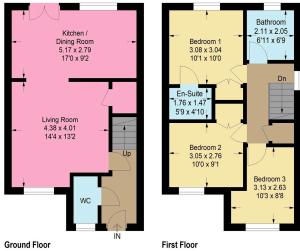

Ground Floor: The property welcomes you with a spacious and inviting lounge, a sleek kitchen diner with French doors leading to the beautifully presented southerly-facing garden, and a convenient WC. The open-plan layout provides a contemporary yet warm setting, ideal for modern living.

Upper Floor: Upstairs boasts three spacious bedrooms, including a primary bedroom with an elegant en-suite shower room and fitted storage. Bedroom two also benefits from built-in storage, while a luxurious family bathroom completes the upper-level accommodation.

Illustration For Identification Purposes Only. Not To Scale (ID1159804 / Ref:89825)

|                                             |   | Current | Potentia |
|---------------------------------------------|---|---------|----------|
| Very energy efficient - lower running costs |   |         |          |
| (92 plus) <b>A</b>                          |   |         | 91       |
| (81-91) <b>B</b>                            |   |         | 91       |
| (69-80) C                                   |   | 80      |          |
| (55-68)                                     |   |         |          |
| (39-54)                                     |   |         |          |
| (21-38)                                     |   |         |          |
| (1-20) <b>G</b>                             |   |         |          |
| Not energy efficient - higher running costs | _ |         |          |