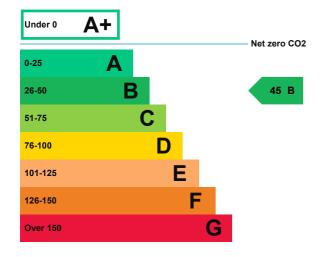

### **Energy rating and score**

This property's energy rating is B.

Properties get a rating from A+ (best) to G (worst) and a score.

The better the rating and score, the lower your property's carbon emissions are likely to be.