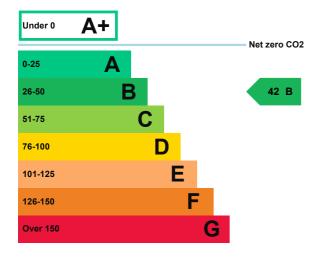

### **Energy rating and score**

This property's energy rating is B.

Properties get a rating from A+ (best) to G (worst) and a score.

The better the rating and score, the lower your property's carbon emissions are likely to be.

# How this property compares to others

Properties similar to this one could have ratings:

If typical of the existing stock

If newly built

10 A

38 B