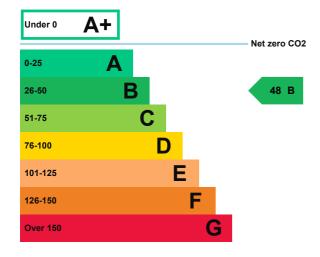

### **Energy rating and score**

This property's energy rating is B.

Properties get a rating from A+ (best) to G (worst) and a score.

The better the rating and score, the lower your property's carbon emissions are likely to be.