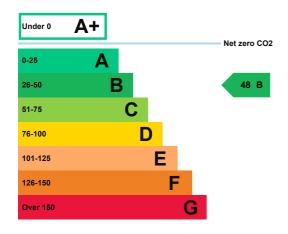

### **Energy rating and score**

This property's energy rating is B.

Properties get a rating from A+ (best) to G (worst) and a score.

The better the rating and score, the lower your property's carbon emissions are likely to be.

## How this property compares to others

Properties similar to this one could have ratings:

| If newly built                   | 30 B |
|----------------------------------|------|
| If typical of the existing stock | 87 D |