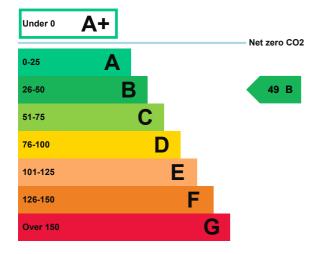

## Energy rating and score

This property's energy rating is B.

Properties get a rating from A+ (best) to G (worst) and a score.

The better the rating and score, the lower your property's carbon emissions are likely to be.