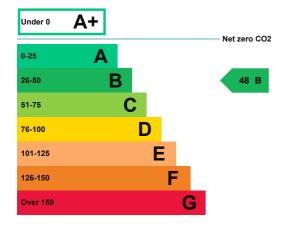

### **Energy rating and score**

This property's energy rating is B.

Properties get a rating from A+ (best) to G (worst) and a score.

The better the rating and score, the lower your property's carbon emissions are likely to be.

# Breakdown of this property's energy performance

| Main heating fuel                          | Grid Supplied Electricity       |
|--------------------------------------------|---------------------------------|
| Building environment                       | Heating and Natural Ventilation |
| Assessment level                           | 3                               |
| Building emission rate (kgCO2/m2 per year) | 3.88                            |
| Primary energy use (kWh/m2 per year)       | 42                              |