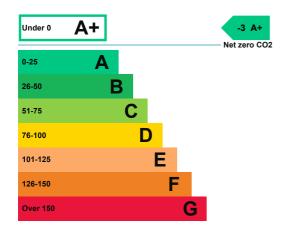

# **Energy rating and score**

This property's energy rating is A+.

Properties get a rating from A+ (best) to G (worst) and a score.

The better the rating and score, the lower your property's carbon emissions are likely to be.

## Breakdown of this property's energy performance

| Main heating fuel                          | Grid Supplied Electricity |
|--------------------------------------------|---------------------------|
| Building environment                       | Air Conditioning          |
| Assessment level                           | 5                         |
| Building emission rate (kgCO2/m2 per year) | -0.62                     |
| Primary energy use (kWh/m2 per year)       | -11                       |