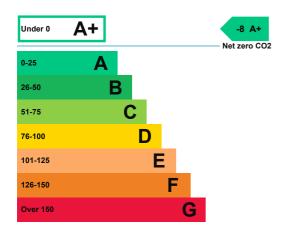

## **Energy rating and score**

This property's energy rating is A+.

Properties get a rating from A+ (best) to G (worst) and a score.

The better the rating and score, the lower your property's carbon emissions are likely to be.

## Breakdown of this property's energy performance

| Main heating fuel                          | Grid Supplied Electricity |
|--------------------------------------------|---------------------------|
| Building environment                       | Air Conditioning          |
| Assessment level                           | 5                         |
| Building emission rate (kgCO2/m2 per year) | -1.58                     |
| Primary energy use (kWh/m2 per year)       | -22                       |