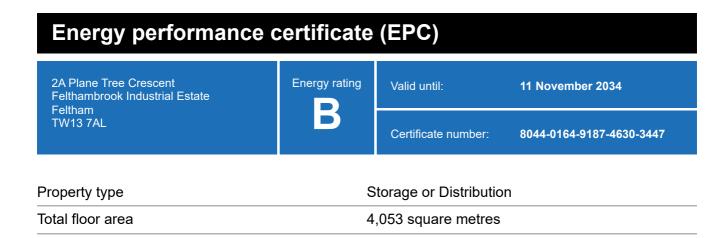

### **Energy rating and score**

This property's energy rating is B.

Properties get a rating from A+ (best) to G (worst) and a score.

The better the rating and score, the lower your property's carbon emissions are likely to be.

## Breakdown of this property's energy performance

| Main heating fuel                          | Natural Gas      |
|--------------------------------------------|------------------|
| Building environment                       | Air Conditioning |
| Assessment level                           | 4                |
| Building emission rate (kgCO2/m2 per year) | 8.3              |
| Primary energy use (kWh/m2 per year)       | 56               |