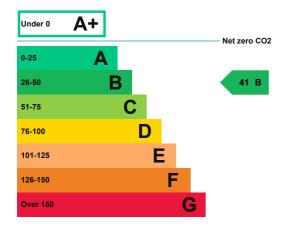

# How this property compares to others

Properties similar to this one could have ratings: