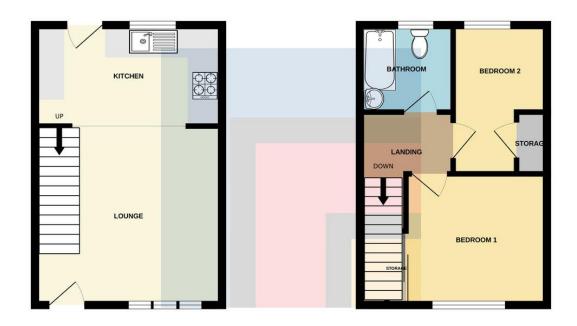

### COURT NEWTON, BARRY CF63 1XR

GROUND FLOOR 1ST FLOOR

Whilst every attempt has been made to ensure the accuracy of the floorplan contained here, measurements