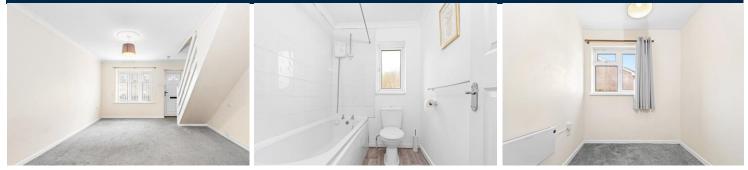

#### **BEDROOM ONE**

13'6" x 9'3" (4.13m x 2.82m)

Main double bedroom with double glazed window to the front. Fitted carpet. Wall mounted electric storage heater. Mirrored double wardrobes.

#### **BEDROOM TWO**

11' 10" x 6' 9" (3.62m x 2.07m)

Double glazed window to the rear. Fitted carpet. Wall mounted electric storage heater.

#### **BATHROOM**

Double glazed opaque window to the rear. Suite to comprise paneled bath with shower over, close cistem w.c and wash hand basin. Vinyl flooring.