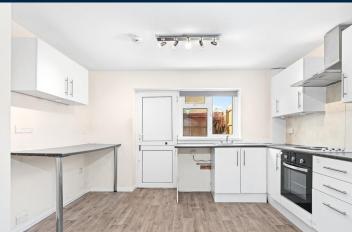

#### **KITCHEN**

12' 2" x 0' 0" (3.73m x 2.22m)

Double glazed window and door to the rear providing access to the garden. Laminate flooring. Fitted kitchen to provide a range of base and wall units incorporating stainless steel sink and drainer with mixer tap over. Four burner electric hob and oven. Breakfast bar of similar finish to work surfaces. Recess and plumbing for appliance.