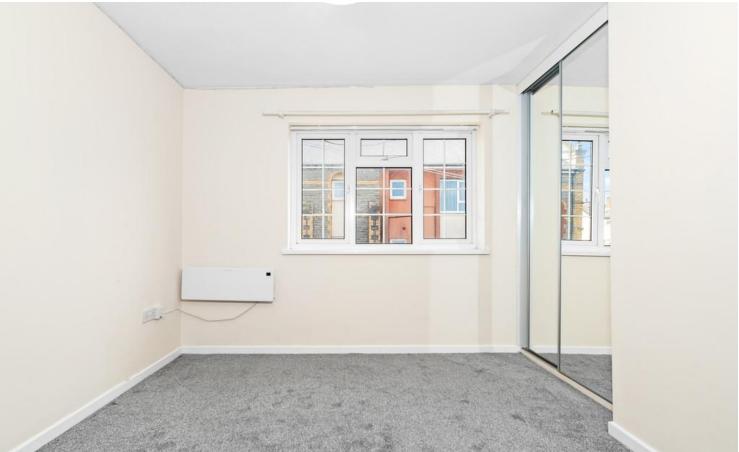

#### **BEDROOM ONE**

13'6" x 9'3" (4.13m x 2.82m)

Main double bedroom with double glazed window to the front. Fitted carpet. Wall mounted electric storage heater. Mirrored double wardrobes.