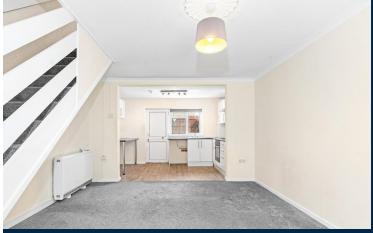

#### LOUNGE

16' 2" x 12' 6" (4.95m x 3.82m)

Double glazed window to the front. Fitted carpet. Electric heated radiator.

#### FIRST FLOOR ACCOMODATION

Carpeted stairs rising to the first floor. Doors to all first-floor rooms. Access to the loft space.