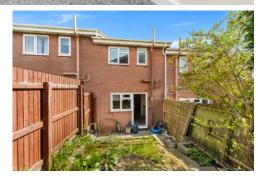

#### **OUTSIDE**

To the front: Forecourt.

To the rear: Enclosed rear garden with mature tree and shrubs.