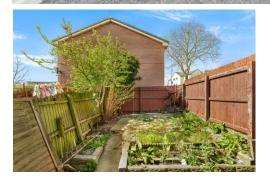

#### **OUTSIDE**

To the front: Forecourt.

To the rear: Enclosed rear garden with mature tree and shrubs.