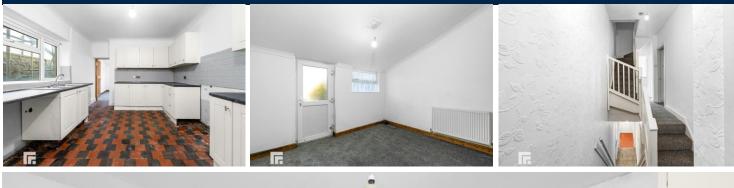

### **KITCHEN**

#### 14' 2" x 11' 1" (4.34m x 3.38m)

Fitted Kitchen to comprise a range of base and wall units with rolled edge laminated work surfaces incorporating sink and drainer with taps over. Recess and plumbing for two appliances. Double glazed window to the side. Ceramic tile flooring. Door to:

#### UTILITY ROOM

#### 9'9" x 11'5" (2.98m x 3.49m)

Double glazed window to side and rear and double glazed door providing access to the rear garden. Storage cupboard. Carpeted flooring. Radiator.

#### FIRST FLOOR ACCOMODATION

Stairs rising to the first floor. Split level landing. Carpeted flooring. Doors to all first floor rooms and stairs rising to the attic room.