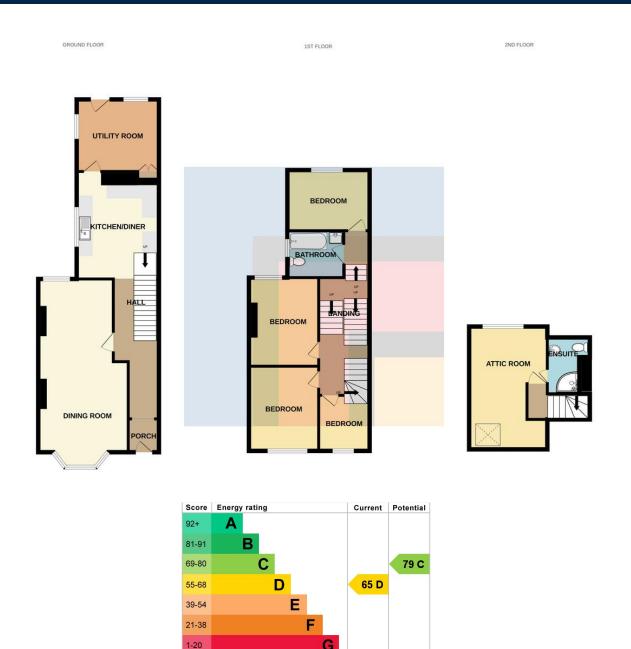

# MID TERRACED HOUSE

\*\*\*NEW\*\*\* NO CHAIN. MGY are delighted to offer to the market this generously sized fourbedroom terraced house with additional attic room suitable for storage and hobbies. The property is conveniently located within the centre of Barry, providing great access to all local amenities and public transport. The property briefly comprises: Entrance Hallway, Lounge/Dining Room, Kitchen, Utility Room. To the first floor are Four Bedrooms and a Family Bathroom. To the second floor is a convenient attic room complete with En-Suite. Rear enclosed Garden laid to paving with gated access. This property is ideal for families or investors. New carpets fitted throughout. Viewing is highly advised to appreciate. EPC:

D

#### DESCRIPTION

\*\*\*NEW\*\*\* NO CHAIN. MGY are delighted to offer to the market this generously sized four-bedroom terraced house with additional attic room suitable for storage and hobbies. The property is conveniently located within the centre of Barry, providing great access to all local amenities and public transport. The property briefly comprises: Entrance Hallway, Lounge/ Dining Room, Kitchen, Utility Room. To the first floor are Four Bedrooms and a Family Bathroom. To the second floor is a convenient attic room complete with En-Suite. Rear enclosed Garden laid to paving with gated access. This property is ideal for families or investors. New carpets fitted throughout. Viewing is highly advised to appreciate. EPC: D

#### ENTRANCE PORCH

Entered via double glazed front door. Tile flooring. Open to:

#### ENTRANCE HALLWAY

Stairs rising to the first-floor accommodation. Carpeted flooring. Doors to ground floor rooms. Radiator.

### LOUNGE/DINING ROOM

#### 25' 2" x 12' 0" (7.68m x 3.66m)

Double glazed bay window to the front and double-glazed window to the rear. Two fire surrounds. Carpeted flooring. Two radiators.

### **KITCHEN**

#### 14' 2" x 11' 1" (4.34m x 3.38m)

Fitted Kitchen to comprise a range of base and wall units with rolled edge laminated work surfaces incorporating sink and drainer with taps over. Recess and plumbing for two appliances. Double glazed window to the side. Ceramic tile flooring. Door to:

#### UTILITY ROOM

#### FIRST FLOOR ACCOMODATION

Stairs rising to the first floor. Split level landing. Carpeted flooring. Doors to all first floor rooms and stairs rising to the attic room.

#### **BEDROOM ONE**

11' 3" x 10' 2" ( $3.45m \times 3.10m$ ) Main double bedroom with two double glazed windows to the front. Carpeted flooring. Radiator.

#### **BEDROOM TWO**

11' 1" x 10' 0" (3.40m x 3.07m) Double glazed window to the rear. Carpeted flooring. Radiator.

#### **BEDROOM THREE**

10' 9" x 10' 2" (3.29m x 3.11m) Double glazed window to the rear. Carpeted flooring. Radiator.

#### **BEDROOM FOUR**

Double glazed window to the front. Carpeted floor. Radiator.

#### BATHROOM

Double glazed opaque window to the side. With suite to comprise panelled bath with shower attachment over, pedestal wash hand basin and closed cistern w.c. Radiator.

#### ATTIC ROOM

15' 3" x 8' 0" (4.65m x 2.45m) Velux window to the front. Double glazed window to the rear. Carpeted flooring. Radiator. Door to: