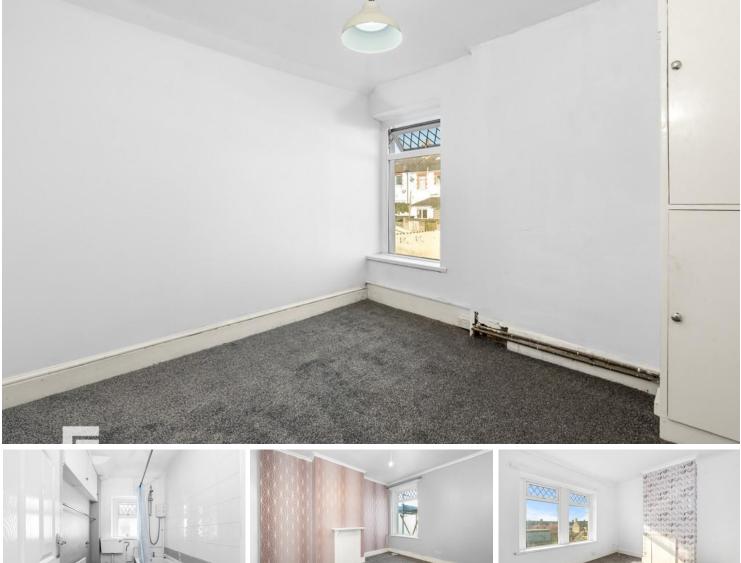

#### **BEDROOM ONE**

11' 3" x 10' 2" ( $3.45m \times 3.10m$ ) Main double bedroom with two double glazed windows to the front. Carpeted flooring. Radiator.

#### **BEDROOM TWO**

11' 1" x 10' 0" (3.40m x 3.07m) Double glazed window to the rear. Carpeted flooring. Radiator.

#### **BEDROOM THREE**

10' 9" x 10' 2" (3.29m x 3.11m) Double glazed window to the rear. Carpeted flooring. Radiator.

#### **BEDROOM FOUR**

Double glazed window to the front. Carpeted floor. Radiator.

#### BATHROOM

Double glazed opaque window to the side. With suite to comprise panelled bath with shower attachment over, pedestal wash hand basin and closed cistern w.c. Radiator.