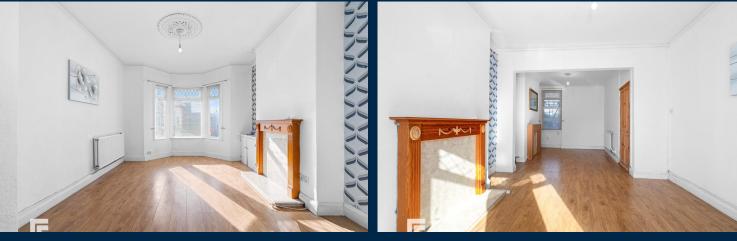

### LOUNGE/DINING ROOM

#### 25' 2" x 12' 0" (7.68m x 3.66m)

Double glazed bay window to the front and double-glazed window to the rear. Two fire surrounds. Carpeted flooring. Two radiators.

#### ENTRANCE HALLWAY

Stairs rising to the first-floor accommodation. Carpeted flooring. Doors to ground floor rooms. Radiator.