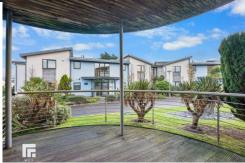

le fitted wardrobes. Door to En-suite.

#### **ENSUITE**

Tiled flooring, Chrome heated towel rail. Wash hand basin, W.C, glazed shower cubide.

#### **UTILITY ROOM**

Space for appliances. Wall mounted Gas Central Heating

**TENURE: LEASEHOLD** 

**COUNCIL TAX BAND: F** 

FLOOR AREA APPROX: 1,038 SQ FT

**VIEWING: STRICTLY BY APPOINTMENT** 

#### Boiler.

#### **BEDROOM TWO**

12' 10" x 10' 5" (3.91m x 3.18m)

Double glazed window to the rear. Laminate flooring, Fitted wardrobe, radiator.

#### SHOWER ROOM

Opaque window. tiled flooring. Wash hand basin. W.C. Double shower. Radiator.

#### **OUTSIDE**

Allocated Parking.

#### LEASE DETAILS

SERVICE CHARGES £2500 PER ANNUM. GROUND RENT £134 PER ANNUM. 975 YEARS REMAINING ON LEASE.



# 18 Y CERIGOS, BARRY, VALE OF GLAMORGAN CF62 6YU















# 18 Y CERIGOS, BARRY, VALE OF GLAMORGAN CF62 6YU













## 18 Y CERIGOS, BARRY, VALE OF GLAMORGAN CF62 6YU

**GROUND FLOOR** 1038 sq.ft. (96.4 sq.m.) approx.





### BARRY 01446 744750

106 Broad Street, Barry, South Glamorgan, CF62 7AJ









Important Notice: These particulars are prepared for gui dance only and do not form whole or any part of any offer or contract. Whilst the particulars are given in good faith, they are not to be relied upon as being a statement or representation of fact. They are made without responsibility on the part of MGY Ltd or Vendor/less or and the prospective purchaser/lessee should satisfy themselves by inspection or other wise as to their accuracy. Neither MGY Ltd nor anyone in their employ, or the vendor/lessor, imply, make or give any