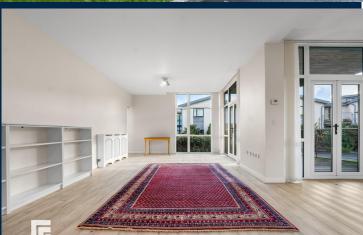

#### LOUNGE/ DINER

23' 4" x 23' 1" (7.11m x 7.04m)

Open plan lounge/dining area through to Kitchen. Access to Balcony via French doors to side of the lounge and rear of Dining Area. Two radiators. Laminate flooring.