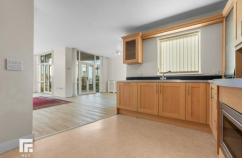

#### **KITCHEN**

12' 8" x 9' 5" (3.86m x 2.87m)

Four ring electric hob, integrated extractor fan, microwave, dishwasher, double oven, fridge freezer. Range of base of wall units with rolled edge laminated work surfaces.