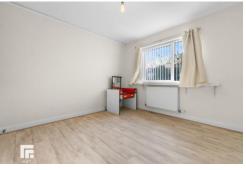

#### **BEDROOM TWO**

12' 10" x 10' 5" (3.91m x 3.18m)

Double glazed window to the rear. Laminate flooring, Fitted wardrobe, radiator.