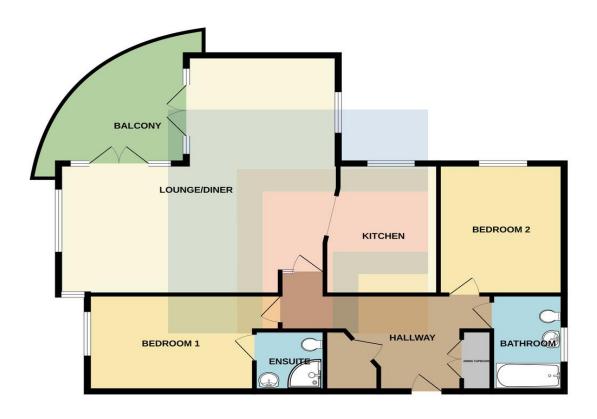

## 18 Y CERIGOS, BARRY, VALE OF GLAMORGAN CF62 6YU

**GROUND FLOOR** 1038 sq.ft. (96.4 sq.m.) approx.