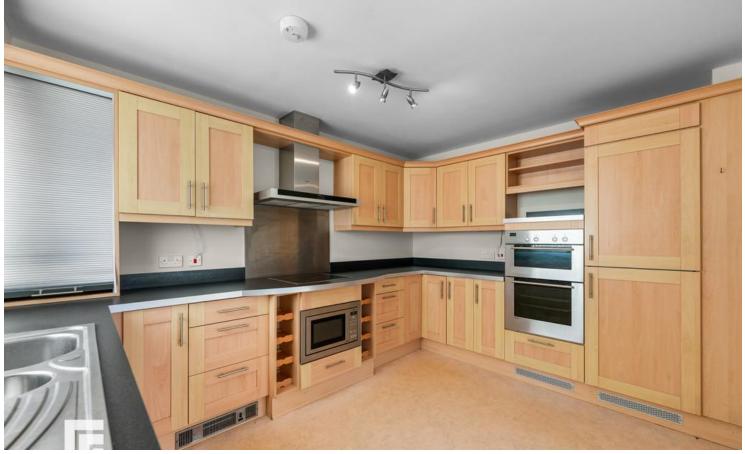

#### **KITCHEN**

12' 8" x 9' 5" (3.86m x 2.87m)

Four ring electric hob, integrated extractor fan, microwave, dishwasher, double oven, fridge freezer. Range of base of wall units with rolled edge laminated work surfaces.