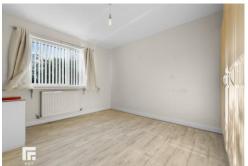

#### **BEDROOM ONE**

16' 1" x 9' 4" (4.9m x 2.84m)

Double glazed windows with views over the front of the lake. Laminate flooring. Two radiators. Double fitted wardrobes. Door to En-suite.