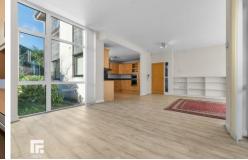

#### LOUNGE/ DINER

23' 4" x 23' 1" (7.11m x 7.04m)

Open plan lounge/dining area through to Kitchen. Access to Balcony via French doors to side of the lounge and rear of Dining Area. Two radiators. Laminate flooring.