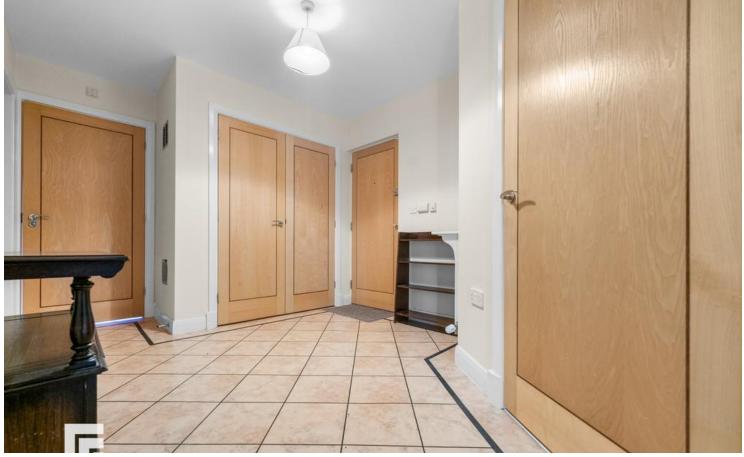

#### **ENTRANCE HALL**

Enter via Hard Wood front door. Doors to all rooms, radiator, tiled flooring,