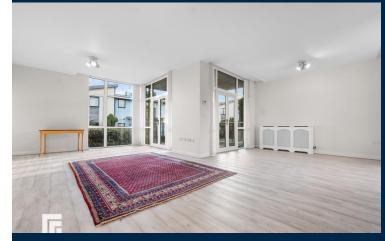

#### LOUNGE/ DINER

23' 4" x 23' 1" (7.11m x 7.04m)

Open plan lounge/dining area through to Kitchen. Access to Balcony via French doors to side of the lounge and rear of Dining Area. Two radiators. Laminate flooring.