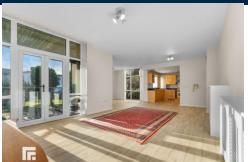

#### LOUNGE/ DINER

23' 4" x 23' 1" (7.11m x 7.04m)

Open plan lounge/dining area through to Kitchen. Access to Balcony via French doors to side of the lounge and rear of Dining Area. Two radiators. Laminate flooring.