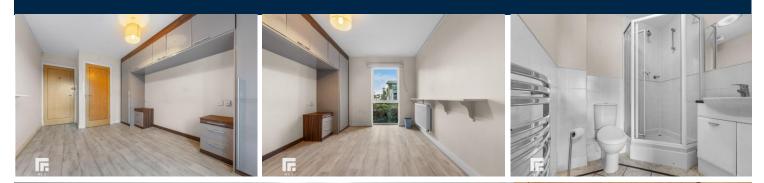

#### **BEDROOM ONE**

16' 1" x 9' 4" (4.9m x 2.84m)

Double glazed windows with views over the front of the lake. Laminate flooring. Two radiators. Double fitted wardrobes. Door to En-suite.

#### **ENSUITE**

Tiled flooring, Chrome heated towel rail. Wash hand basin, W.C, glazed shower cubide.