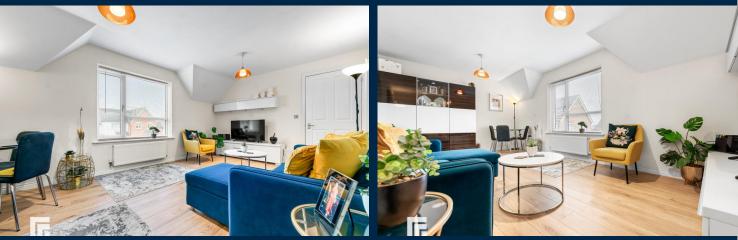

### LOUNGE

### 18' 1" x 11' 2" (5.51m x 3.4m)

Double glazed window to the front. Wood effect flooring. Radiator. Smooth plastered walls and ceiling. Space for table and chairs. Archway to Kitchen.