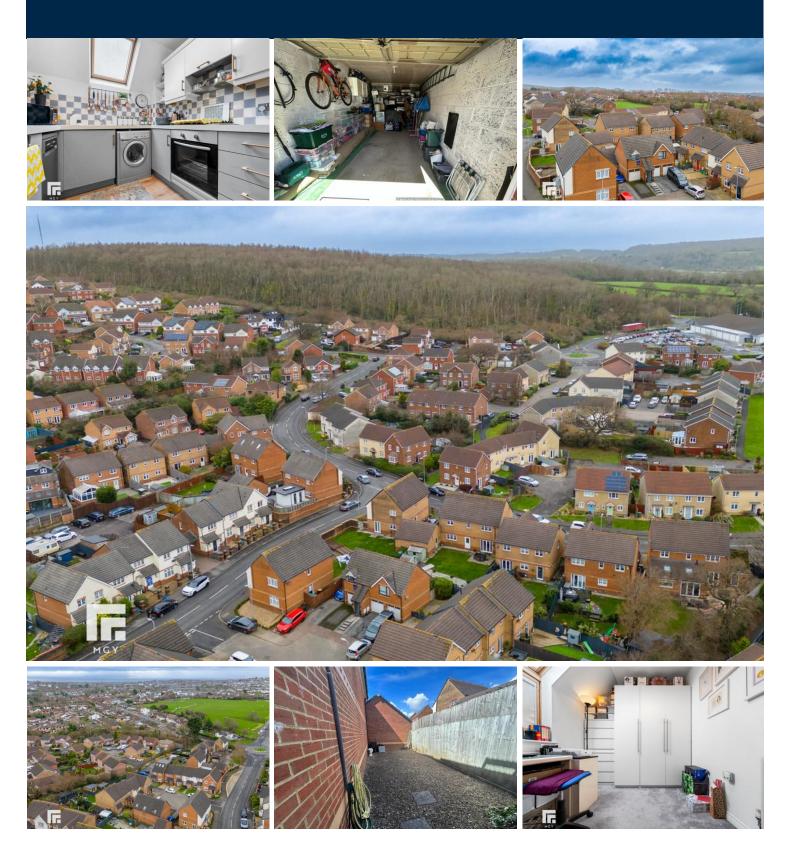

#### **KITCHEN**

#### 7'4" x8'0" (2.24m x2.44m)

Recently fitted kitchen to comprise a range of base and wall units with quartz work tops incorporating sink and drainer with taps over. Built in four burner hob and oven with extractor over. Washer dryer and fridge freezer to remain. Ceramic tile to splash back areas. Double glazed window to the rear.

#### LOCATION

Within walking distance to Barry town centre, close proximity of train and bus stations offering easy links into Cardiff City Centre, schools and a wide selection of shops.