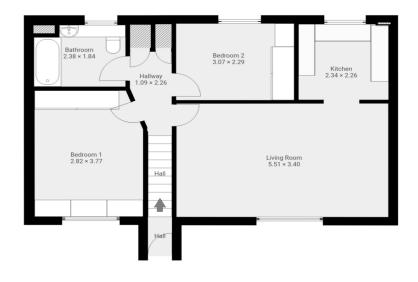

#### **ENTRANCE HALL**

Entered via composite front door . Carpeted stairs rising to the first floor accommodation. Smooth plastered walls and ceiling. First floor landing with fitted carpet. Doors to all rooms and two storage cupboards, one housing boiler. . Access to the loft space boarded and with use for storage/workshop.

### 18' 1" x 11' 2" (5.51m x 3.4m)

Double glazed window to the front. Wood effect flooring. Radiator. Smooth plastered walls and ceiling. Space for table and chairs. Archway to Kitchen.

#### 7'4" x8'0" (2.24m x2.44m)

Recently fitted kitchen to comprise a range of base and wall units with quartz work tops incorporating sink and drainer with taps over. Built in four burner hob and oven with extractor over. Washer dryer and fridge freezer to remain. Ceramic tile to splash back areas. Double glazed window to the rear.

### 10'7" x 9'3" (3.23m x 2.82m)

Main double bedroom with double glazed window to the front. Radiator. Fitted carpet. Smooth plastered walls and ceiling. Fitted wardrobes.

### **BEDROOM TWO**

10' 1" x 7' 6" (3.07m x 2.29m) Double glazed velux to the rear with internal blinds. Radiator. Fitted carpet. Smooth plastered walls and ceiling.

## BATHROOM

Velux window to the rear. With suite to comprise closed cistem w.c, wash hand basin with vanity unit and panel bath with shower over. Chrome heated towel rail. Ceramic tile to walls and flooring.

# FLOOR AREA APPROX: 537 SQ FT