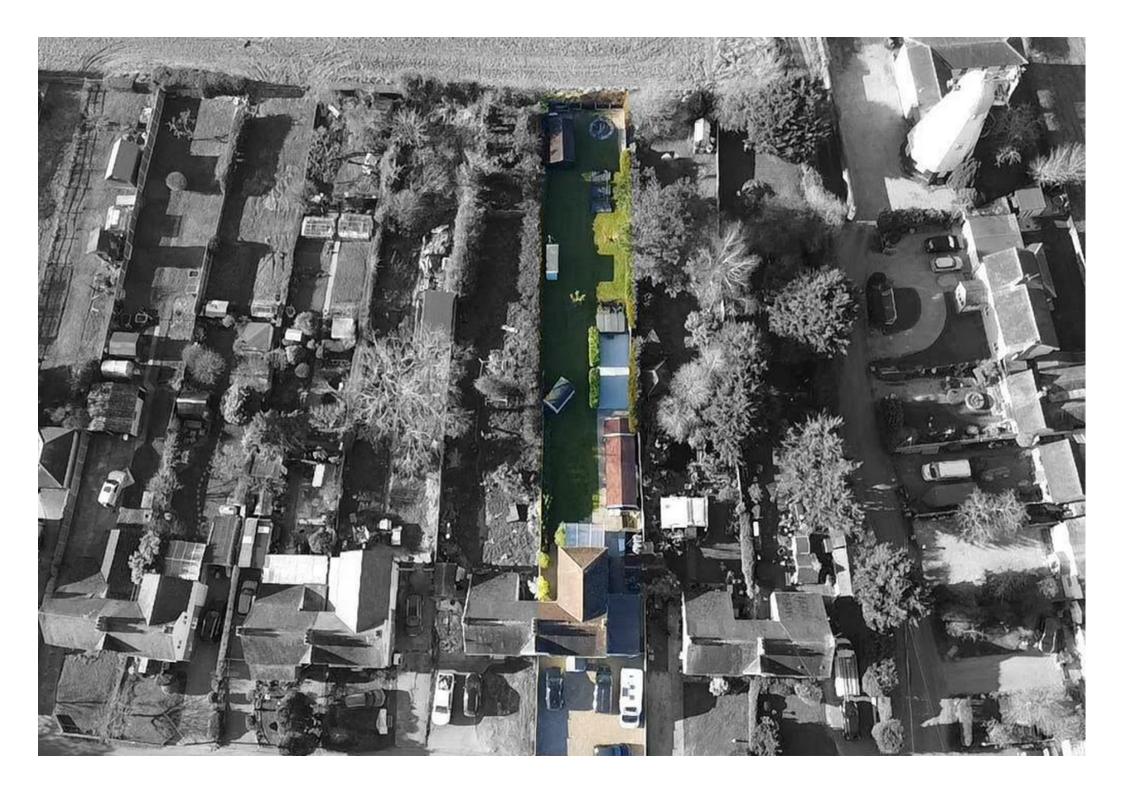

wardrobes. A family bathroom serves the remaining two bedrooms, ensuring comfort for all occupants.

Perhaps the crowning glory of this property is its extensive garden. Fully landscaped and featuring multiple outbuildings - currently utilized as a utility room, gym, bar, studio, and storage space - this outdoor oasis offers boundless potential for work, leisure, and relaxation. A large decking area leads to an included hot tub, perfect for unwinding while enjoying the breathtaking views of the adjacent open fields.