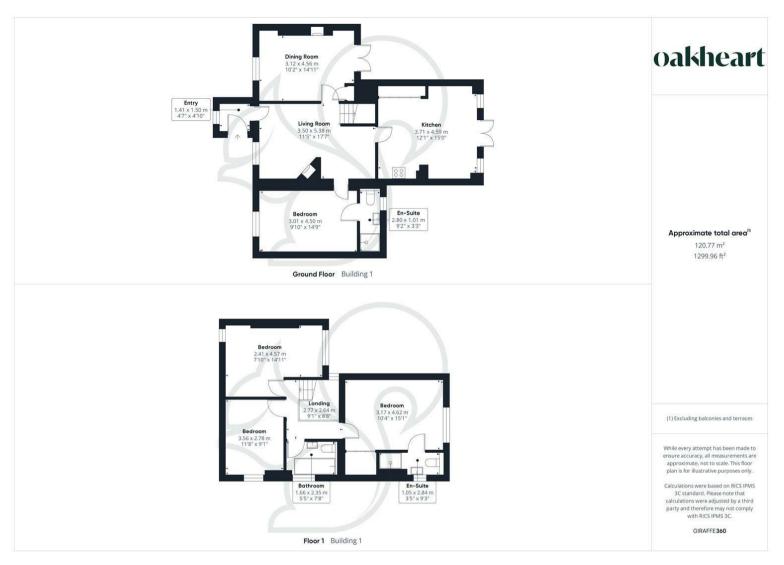

The ground floor is further enhanced by a spacious second bedroom with its own en-suite, providing excellent accommodation for guests or multigenerational living. Upstairs, three generous double bedrooms await, with the primary bedroom boasting an en-suite bathroom and built-in double

wardrobes. A family bathroom serves the remaining two bedrooms, ensuring comfort for all occupants.

Perhaps the crowning glory of this property is its extensive garden. Fully landscaped and featuring multiple outbuildings - currently utilized as a utility room, gym, bar, studio, and storage space - this outdoor oasis offers boundless potential for work, leisure, and relaxation. A large decking area leads to an included hot tub, perfect for unwinding while enjoying the breathtaking views of the adjacent open fields.