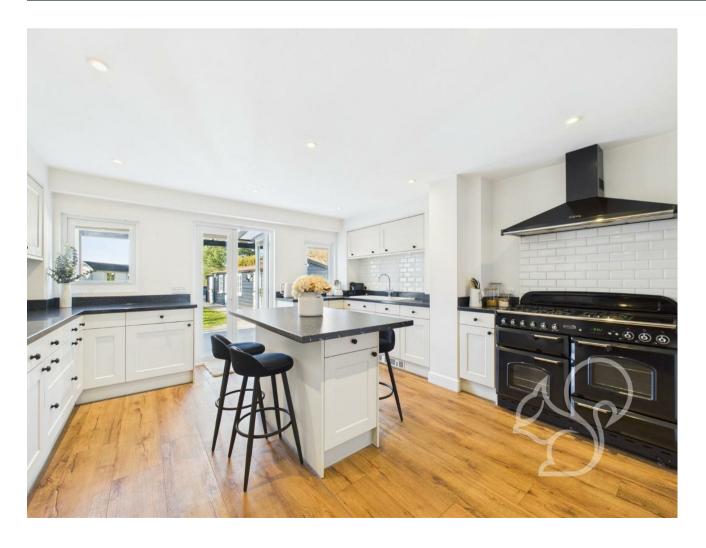

The heart of this home is undoubtedly the open-plan kitchen and dining area. Here, modern amenities, including a gas range cooker, harmoniously coexist with the property's inherent character. Patio doors open onto the meticulously landscaped rear garden, creating a seamless indoor-outdoor living experience.