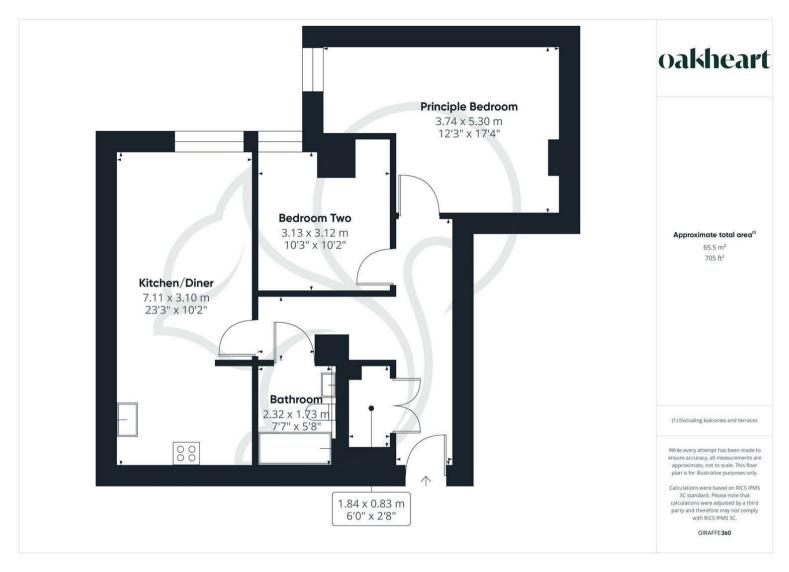

This exclusive collection of modern 2 bedroom apartments in Beaumont Court on Victoria Avenue offers a superb blend of contemporary and coastal living, conveniently located just 55 minutes from London by train. Each residence, built in recent years, provides spacious accommodation with well-designed living areas that create a warm and inviting atmosphere for both relaxation and entertaining. The apartments feature two generously sized double bedrooms, ensuring ample space for comfort and privacy, complemented by stylish, contemporary bathrooms fitted with modern fixtures.

The heart of each home is a fully equipped kitchen with modern

appliances and a functional layout, ideal for cooking enthusiasts. Residents benefit from gas central heating, ensuring a cosy environment throughout the year. Each apartment includes one allocated parking space, adding practical convenience.