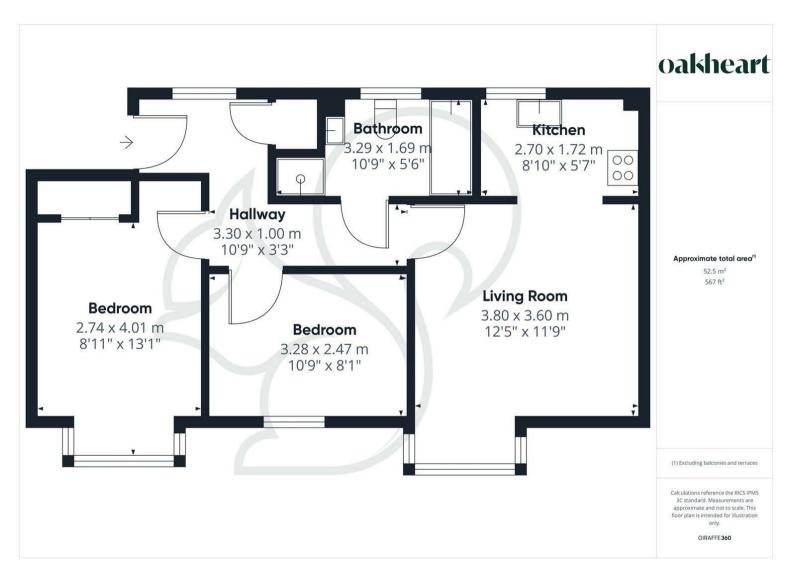

The flat benefits from two well-appointed double bedrooms, with

the master bedroom including a built-in wardrobe for added storage and convenience. A modern four-piece bathroom suite provides a touch of luxury and comfort, while gas central heating ensures the home remains cosy throughout the year. Practicality is further enhanced by the inclusion of allocated parking for one car, making life just that little bit easier for residents.