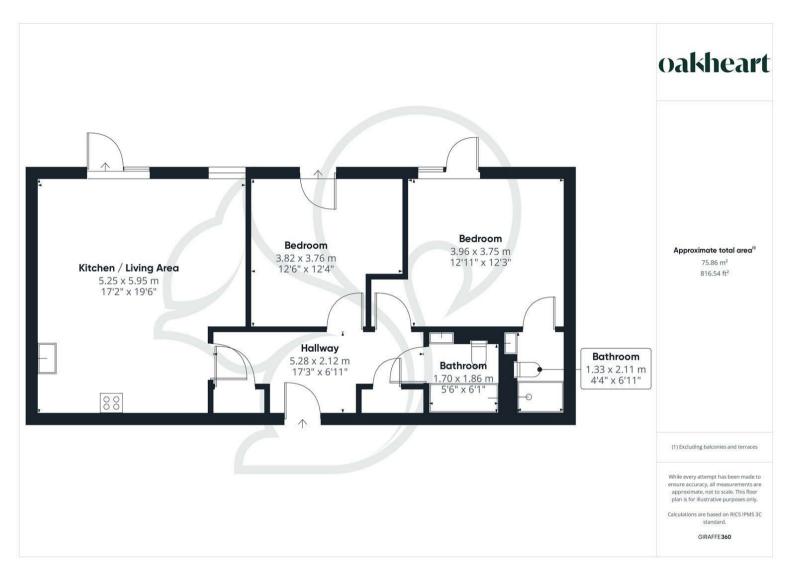

Each penthouse offers a well-planned open-plan lounge, kitchen, and dining area, ideal for entertaining or relaxing in comfort.

Designed with two bedrooms and well-appointed bathrooms, including en-suite facilities in the principal bedrooms, these homes

provide ample space for privacy and convenience. Residents also enjoy exclusive access to private roof gardens, perfect for unwinding while taking in panoramic views of the surrounding area.

The development includes access to a communal gymnasium, promoting an active lifestyle within the building itself. A 24-hour concierge service ensures round-the-clock assistance and security for all residents. Additionally, each apartment comes with allocated parking, offering practical convenience for vehicle owners.