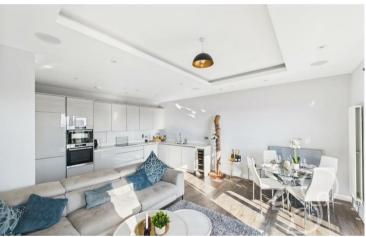

Each penthouse offers a well-planned open-plan lounge, kitchen, and dining area, ideal for entertaining or relaxing in comfort.

Designed with two bedrooms and well-appointed bathrooms, including en-suite facilities in the principal bedrooms, these homes