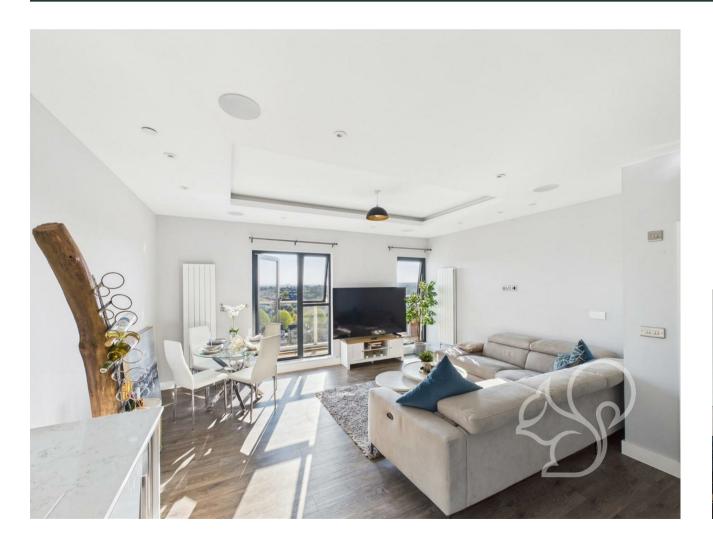

Each penthouse offers a well-planned open-plan lounge, kitchen, and dining area, ideal for entertaining or relaxing in comfort.

Designed with two bedrooms and well-appointed bathrooms, including en-suite facilities in the principal bedrooms, these homes